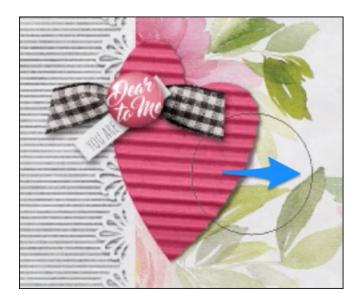

- Hold down Shift Ctrl (Mac: Shift Cmd) and click on the thumbnail of the Heart layer to add to the selection.
- Click on the Heart layer to activate it.
- In the Actions panel (Window > Actions), click on the arrow to open the Custom Shadow Action folder that you downloaded at the beginning of this section. Click on the arrow to open the Custom Shadow Black 50% action to reveal the tasks. Click on the Make Layer task. Click on the Play icon.
- In the dialog box, click Stop.
- In the Smudge Tool Tool Options, open the Brush Picker and choose a Soft Round brush from the Default Brushes. Set the Mode to Normal and the Strength to 50%. Uncheck Sample All Layers and Finger Painting.
- On the document, hover your cursor over the heart. Press the Left or Right Bracket key to make the size of the brush about the same size as the heart.
- On the document, slightly click and pull the shadow outward from the middle of the heart. See the image below.
- In the Actions panel, click on the arrow to close the Custom Shadow Black 50% action and click on the arrow to close the Custom Shadow Action folder.
- In the Layers panel, click on the arrow of the Corrugated Whimsical Heart group to close it.
- Save the document (File > Save).