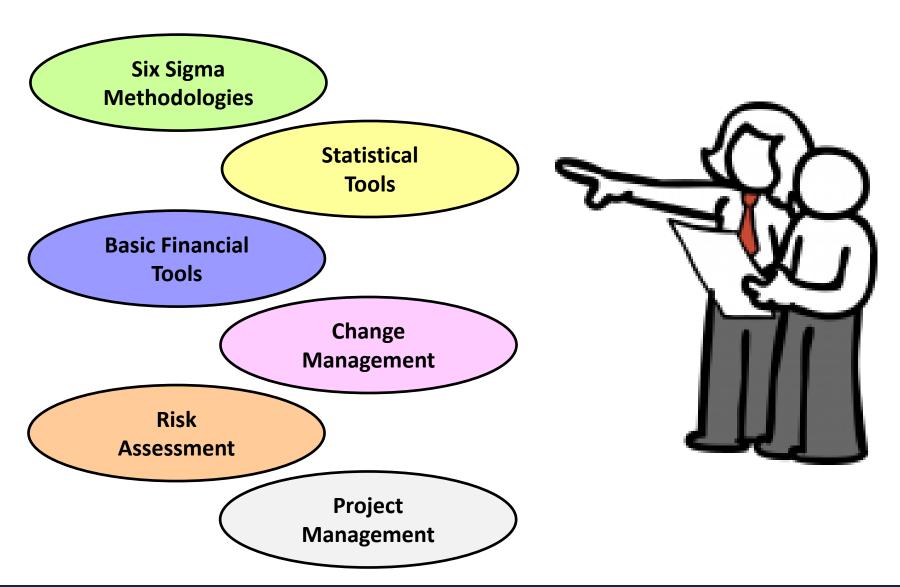

a Six Sigma project?
- What are the responsibilities of a White Belt in a Six Sigma project?

### Introduction



A Six Sigma project is always a

# **TEAM EFFORT**

#### Introduction

Multiple individuals play different roles in any Six Sigma project

**Champion** 

**Master Black Belt** 

**Black Belt** 

**Green Belt** 

White Belt



## Different roles in a Six Sigma project

### Champion

### A Champion is typically an **UPPER LEVEL MANAGER**

#### **Responsibilities of a Champion**

Allocation of Resources

**Determine Project Selection Criteria** 

Interact with Senior Management Remove Project Barriers

Approve Completed Projects

**Implement Change** 



### **Master Black Belt**



#### **BLACK BELTS & GREEN BELTS**



### **Black Belt**

**Black Belts** are well-trained in...



#### **Green Belt**

**Green Belts** are well-trained in...



Six Sigma Methodologies Basic Statistical Tools

Process Improvement Techniques

A Green Belt role may be a **PART-TIME** role i.e. it may be a part of an existing job responsibility



#### **White Belt**

Trained on

Support and contribute to Six Sigma projects Participate in charter and scope definition Provide inputs during project meeting, brainstorm ideas Help collect data where responsible Follow DMAIC process, apply appropriate tools Review the approach periodically with the GB & BB

**7 BASIC TOOLS OF QUALITY** 



PROCESS IMPROVEMENT TECHNIQUES

Provide inputs to GB, BB and process owners



#### Summary

In this chapter, you learnt:

- The various roles in a Six Sigma project include Champion,
  Master Black Belt,