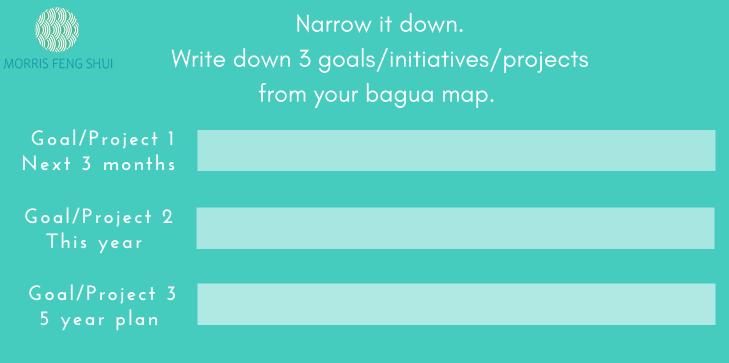

Before you ask for change you need to know what you want and where you want to go. What has been holding you back? What needs attention?

Use these worksheets to help you find your path and gain awareness. Write out goals and initiatives to help you focus and find direction on your Feng Shui journey. You will use the ancient power of the bagua to shape your vision and focus your goals. Choose the areas of your life that you would like to focus on & list up to 3 goals/initiatives per area FYI - You don't need to fill in each area. Be selective Stay focused.