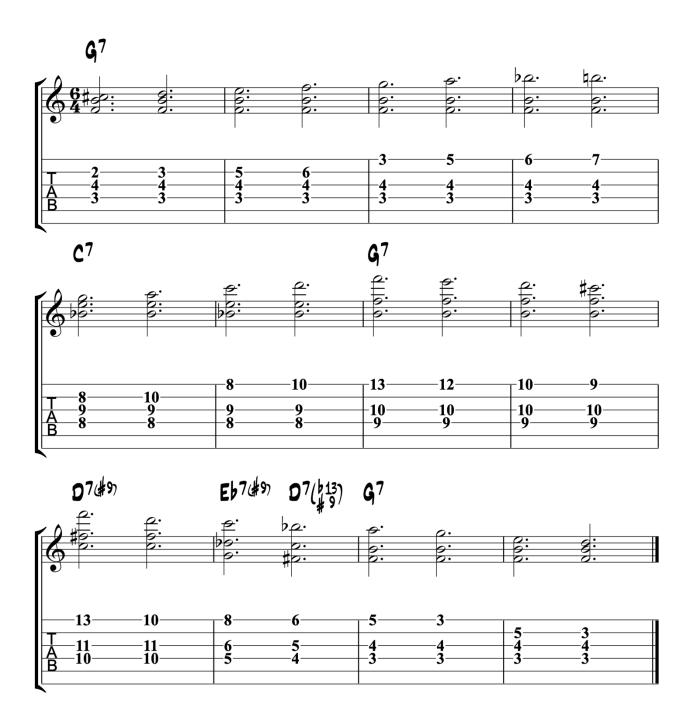

## **Lenny Breau Chords**

In this section, you learn about Lenny Breau chords, which are guide tones that have added colors notes on top of each shape.

Below you see the same guide tones used for multiple bars of the same chord, like F and B for bars 1-4 of G7.

Then, I've added different color notes on top of those guide tones that you can use to create riff-based comping and chord soloing.

Check out the video for examples and guidance on how to create phrases with these chords. Then...

Grab your guitar, crank your amp, and have fun exploring these essential guitar chords over All Blues in your comping and chord soloing phrases.