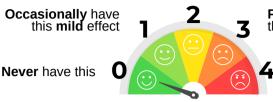

# MSQ (Medical Symptoms Questionnaire)

This screening questionnaire from the Institute for Functional Medicine (*www.IFM.org*) is used to assess and track symptoms. If this is your first time taking the MSQ, rate each of the following symptoms based on your health for the past two weeks. If you are tracking recent changes, answer according to the last 48 hours. Please score from 0 to 4 according to the scale

## Occasionally have this severe effect

Frequently have this mild effect

Frequently have this severe effect