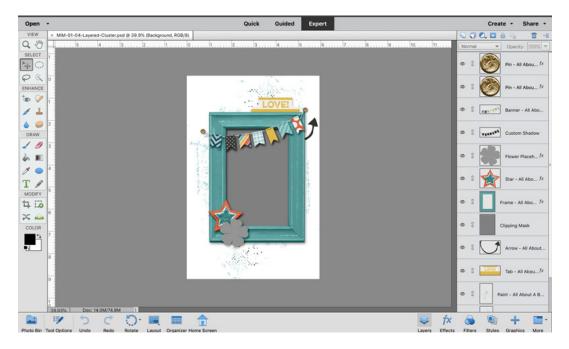

Layered Cluster files are PSD files that have a cluster pre-made for you. Each item is on it's own layer and each layer has the name of the kit and designer for easy crediting.

| Open -       |                                                             | Quick                                                                                                                                                                                                                                                                                                                                                                                                                                                                                                                                                                                                                                                                                                                                                                                                                                                                                                                                                                                                                                                                                                                                                                                                                                                                                                                                                                                                                                                                                                                                                                  | Guided     | Expert        |        | Create - Share                           | •    |
|--------------|-------------------------------------------------------------|------------------------------------------------------------------------------------------------------------------------------------------------------------------------------------------------------------------------------------------------------------------------------------------------------------------------------------------------------------------------------------------------------------------------------------------------------------------------------------------------------------------------------------------------------------------------------------------------------------------------------------------------------------------------------------------------------------------------------------------------------------------------------------------------------------------------------------------------------------------------------------------------------------------------------------------------------------------------------------------------------------------------------------------------------------------------------------------------------------------------------------------------------------------------------------------------------------------------------------------------------------------------------------------------------------------------------------------------------------------------------------------------------------------------------------------------------------------------------------------------------------------------------------------------------------------------|------------|---------------|--------|------------------------------------------|------|
| VIEW         | × MIM-01-04-Layered-Cluster.psd @ 39.9% (Background, RGB/8) |                                                                                                                                                                                                                                                                                                                                                                                                                                                                                                                                                                                                                                                                                                                                                                                                                                                                                                                                                                                                                                                                                                                                                                                                                                                                                                                                                                                                                                                                                                                                                                        |            |               | 000    |                                          | •=   |
| Q ()         | 4                                                           | 4                                                                                                                                                                                                                                                                                                                                                                                                                                                                                                                                                                                                                                                                                                                                                                                                                                                                                                                                                                                                                                                                                                                                                                                                                                                                                                                                                                                                                                                                                                                                                                      | 5          | 6             | Normal | Opacity: 100%                            | -    |
| SELECT       |                                                             |                                                                                                                                                                                                                                                                                                                                                                                                                                                                                                                                                                                                                                                                                                                                                                                                                                                                                                                                                                                                                                                                                                                                                                                                                                                                                                                                                                                                                                                                                                                                                                        |            |               | •      | Pin - All About A Boy by Shawna C!       | f×   |
|              | به<br>۲۸۰۰                                                  | a la compañía de la compa | 2.2        |               | • 8    | Pin - All About A Boy by Shawna C        | fx   |
| ⁺s           |                                                             | LOVE                                                                                                                                                                                                                                                                                                                                                                                                                                                                                                                                                                                                                                                                                                                                                                                                                                                                                                                                                                                                                                                                                                                                                                                                                                                                                                                                                                                                                                                                                                                                                                   |            |               | • 8 [  | Banner - All About A Boy by Shawna .     |      |
| DRAW         |                                                             |                                                                                                                                                                                                                                                                                                                                                                                                                                                                                                                                                                                                                                                                                                                                                                                                                                                                                                                                                                                                                                                                                                                                                                                                                                                                                                                                                                                                                                                                                                                                                                        | • 8 [      | Custom Shadow |        |                                          |      |
| è. III       |                                                             |                                                                                                                                                                                                                                                                                                                                                                                                                                                                                                                                                                                                                                                                                                                                                                                                                                                                                                                                                                                                                                                                                                                                                                                                                                                                                                                                                                                                                                                                                                                                                                        |            |               | • 3    | Flower Placeholder                       | f× , |
| T /          |                                                             |                                                                                                                                                                                                                                                                                                                                                                                                                                                                                                                                                                                                                                                                                                                                                                                                                                                                                                                                                                                                                                                                                                                                                                                                                                                                                                                                                                                                                                                                                                                                                                        |            |               | •      | Star - All About A Boy by Shawna 1       | f×   |
| MODIFY       |                                                             |                                                                                                                                                                                                                                                                                                                                                                                                                                                                                                                                                                                                                                                                                                                                                                                                                                                                                                                                                                                                                                                                                                                                                                                                                                                                                                                                                                                                                                                                                                                                                                        | a new grad |               | • 3    | Frame - All About a Boy by Shawna 1      | f×   |
|              |                                                             |                                                                                                                                                                                                                                                                                                                                                                                                                                                                                                                                                                                                                                                                                                                                                                                                                                                                                                                                                                                                                                                                                                                                                                                                                                                                                                                                                                                                                                                                                                                                                                        | • 8        | Clipping Mask |        |                                          |      |
| •            |                                                             | ·                                                                                                                                                                                                                                                                                                                                                                                                                                                                                                                                                                                                                                                                                                                                                                                                                                                                                                                                                                                                                                                                                                                                                                                                                                                                                                                                                                                                                                                                                                                                                                      |            |               | • 8 [  | Arrow - All About A Boy by Shawna C      | 2    |
| 9            |                                                             |                                                                                                                                                                                                                                                                                                                                                                                                                                                                                                                                                                                                                                                                                                                                                                                                                                                                                                                                                                                                                                                                                                                                                                                                                                                                                                                                                                                                                                                                                                                                                                        |            |               | •      | Tab - All About A Boy by Shawna 1        | fx   |
| 1            | 39.93% Doc: 14.0M/74.9M >                                   |                                                                                                                                                                                                                                                                                                                                                                                                                                                                                                                                                                                                                                                                                                                                                                                                                                                                                                                                                                                                                                                                                                                                                                                                                                                                                                                                                                                                                                                                                                                                                                        |            |               | •      | Paint - All About A Boy by Shawna Clinge | A    |
| Dhoto Bin To | 🆻 つ ぐ 🐎 🔳 💼 🏦                                               |                                                                                                                                                                                                                                                                                                                                                                                                                                                                                                                                                                                                                                                                                                                                                                                                                                                                                                                                                                                                                                                                                                                                                                                                                                                                                                                                                                                                                                                                                                                                                                        |            |               | -      | 1× 🛞 🗐 🕂 🗖                               |      |