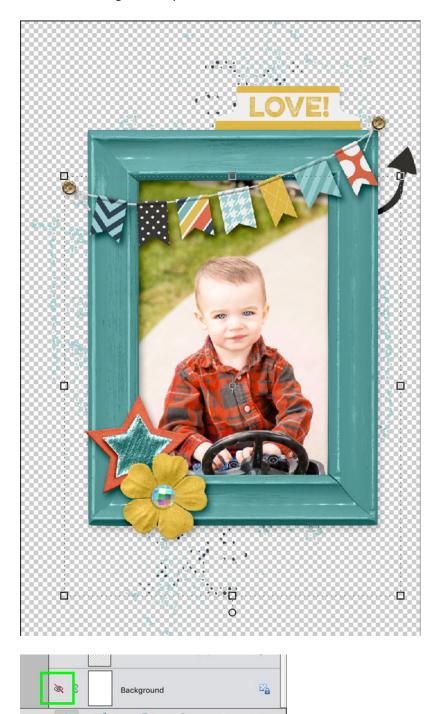

Layered Cluster files are PSD files that have a cluster pre-made for you. Each item is on it's own layer and each layer has the name of the kit and designer for easy crediting.

| Open -       |                                                             | Quick                                                                                                                                                                                                                                                                                                                                                                                                                                                                                                                                                                                                                                                                                                                                                                                                                                                                                                                                                                                                                                                                                                                                                                                                                                                                                                                                                                                                                                                                                                                                                                  | Guided     | Expert        |        | Create - Share                           | •    |
|--------------|-------------------------------------------------------------|------------------------------------------------------------------------------------------------------------------------------------------------------------------------------------------------------------------------------------------------------------------------------------------------------------------------------------------------------------------------------------------------------------------------------------------------------------------------------------------------------------------------------------------------------------------------------------------------------------------------------------------------------------------------------------------------------------------------------------------------------------------------------------------------------------------------------------------------------------------------------------------------------------------------------------------------------------------------------------------------------------------------------------------------------------------------------------------------------------------------------------------------------------------------------------------------------------------------------------------------------------------------------------------------------------------------------------------------------------------------------------------------------------------------------------------------------------------------------------------------------------------------------------------------------------------------|------------|---------------|--------|------------------------------------------|------|
| VIEW         | × MIM-01-04-Layered-Cluster.psd @ 39.9% (Background, RGB/8) |                                                                                                                                                                                                                                                                                                                                                                                                                                                                                                                                                                                                                                                                                                                                                                                                                                                                                                                                                                                                                                                                                                                                                                                                                                                                                                                                                                                                                                                                                                                                                                        |            |               | 000    |                                          | •=   |
| Q ()         | 4                                                           | 4                                                                                                                                                                                                                                                                                                                                                                                                                                                                                                                                                                                                                                                                                                                                                                                                                                                                                                                                                                                                                                                                                                                                                                                                                                                                                                                                                                                                                                                                                                                                                                      | 5          | 6             | Normal | Opacity: 100%                            | -    |
| SELECT       |                                                             |                                                                                                                                                                                                                                                                                                                                                                                                                                                                                                                                                                                                                                                                                                                                                                                                                                                                                                                                                                                                                                                                                                                                                                                                                                                                                                                                                                                                                                                                                                                                                                        |            |               | •      | Pin - All About A Boy by Shawna C!       | f×   |
|              | به<br>۲۸۰۰                                                  | a la compañía de la compa | 2.2        |               | • 8    | Pin - All About A Boy by Shawna C        | fx   |
| ⁺s           |                                                             | LOVE                                                                                                                                                                                                                                                                                                                                                                                                                                                                                                                                                                                                                                                                                                                                                                                                                                                                                                                                                                                                                                                                                                                                                                                                                                                                                                                                                                                                                                                                                                                                                                   |            |               | • 8 [  | Banner - All About A Boy by Shawna .     |      |
| DRAW         |                                                             |                                                                                                                                                                                                                                                                                                                                                                                                                                                                                                                                                                                                                                                                                                                                                                                                                                                                                                                                                                                                                                                                                                                                                                                                                                                                                                                                                                                                                                                                                                                                                                        | • 8 [      | Custom Shadow |        |                                          |      |
| è. III       |                                                             |                                                                                                                                                                                                                                                                                                                                                                                                                                                                                                                                                                                                                                                                                                                                                                                                                                                                                                                                                                                                                                                                                                                                                                                                                                                                                                                                                                                                                                                                                                                                                                        |            |               | • 3    | Flower Placeholder                       | f× , |
| T /          |                                                             |                                                                                                                                                                                                                                                                                                                                                                                                                                                                                                                                                                                                                                                                                                                                                                                                                                                                                                                                                                                                                                                                                                                                                                                                                                                                                                                                                                                                                                                                                                                                                                        |            |               | •      | Star - All About A Boy by Shawna 1       | f×   |
| MODIFY       |                                                             |                                                                                                                                                                                                                                                                                                                                                                                                                                                                                                                                                                                                                                                                                                                                                                                                                                                                                                                                                                                                                                                                                                                                                                                                                                                                                                                                                                                                                                                                                                                                                                        | a new grad |               | • 3    | Frame - All About a Boy by Shawna 1      | f×   |
|              |                                                             |                                                                                                                                                                                                                                                                                                                                                                                                                                                                                                                                                                                                                                                                                                                                                                                                                                                                                                                                                                                                                                                                                                                                                                                                                                                                                                                                                                                                                                                                                                                                                                        | • 8        | Clipping Mask |        |                                          |      |
| •            |                                                             | ·                                                                                                                                                                                                                                                                                                                                                                                                                                                                                                                                                                                                                                                                                                                                                                                                                                                                                                                                                                                                                                                                                                                                                                                                                                                                                                                                                                                                                                                                                                                                                                      |            |               | • 8 [  | Arrow - All About A Boy by Shawna C      | 2    |
| 9            |                                                             |                                                                                                                                                                                                                                                                                                                                                                                                                                                                                                                                                                                                                                                                                                                                                                                                                                                                                                                                                                                                                                                                                                                                                                                                                                                                                                                                                                                                                                                                                                                                                                        |            |               | •      | Tab - All About A Boy by Shawna 1        | fx   |
| 1            | 39.93% Doc: 14.0M/74.9M >                                   |                                                                                                                                                                                                                                                                                                                                                                                                                                                                                                                                                                                                                                                                                                                                                                                                                                                                                                                                                                                                                                                                                                                                                                                                                                                                                                                                                                                                                                                                                                                                                                        |            |               | •      | Paint - All About A Boy by Shawna Clinge | A    |
| Dhoto Bin To | 🆻 つ ぐ 🐎 🔳 💼 🏦                                               |                                                                                                                                                                                                                                                                                                                                                                                                                                                                                                                                                                                                                                                                                                                                                                                                                                                                                                                                                                                                                                                                                                                                                                                                                                                                                                                                                                                                                                                                                                                                                                        |            |               | -      | 1× 🛞 🗐 🕂 🗖                               |      |

Many of the layered cluster files will have layers that have a custom drop shadow below it. These custom drop shadow layers have been linked with the layer above it. This means that if you move one of the linked layers, both of the layers will move together.

Now take notice of this layer called Flower Placeholder. Throughout the class, these Placeholder layers are always going to be gray-scale. These Placeholder layers are used as a guide. In lessons throughout the class, we'll be recoloring papers or elements to be used in these clusters to finish them off. The placeholder layer is a guide for placement and size of the recolored item.

The first thing you have to do is hide the white background layer. The reason I kept the white background layers in the Layered Cluster files is it's just plain easier on the eyes and easier to see any paint in the background that might be there. But because I left the white background layers in the Layered Cluster files, you will have to hide them. To do that, in the Layers panel, click on the Visibility icon of the Background layer to hide it.