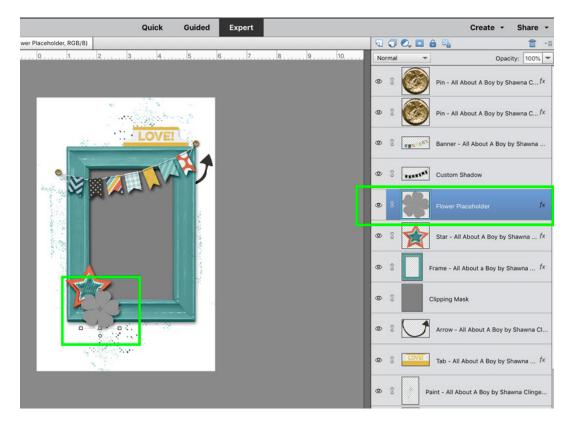

Now take notice of this layer called Flower Placeholder. Throughout the class, these Placeholder layers are always going to be gray-scale. These Placeholder layers are used as a guide. In lessons throughout the class, we'll be recoloring papers or elements to be used in these clusters to finish them off. The placeholder layer is a guide for placement and size of the recolored item.

With this specific layered cluster file, once you add the recolored flower to replace the Flower Placeholder layer, and clip a photo or a paper to the clipping mask layer, this cluster is finished.

Once you have a finished a cluster, it's up to you how you want to use it in a project. I'm going to use this cluster in a digital scrapbook page so here's how you can move these clusters to a new document.