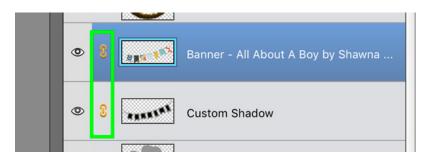

Many of the layered cluster files will have layers that have a custom drop shadow below it. These custom drop shadow layers have been linked with the layer above it. This means that if you move one of the linked layers, both of the layers will move together.