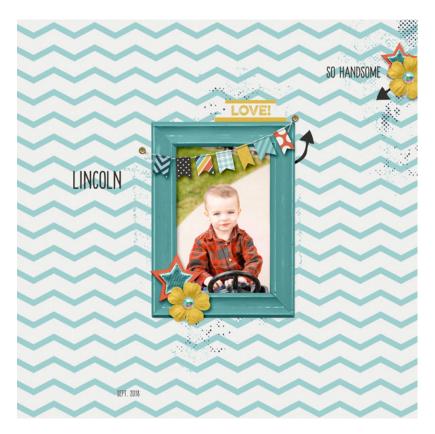

Go to your current project document.

Press Ctrl V (Mac: Cmd V) to Paste the layered cluster.

Get the Move tool and move the layered cluster into position.

So that's how you use the layered cluster files from this class. I can't wait for you to get started with class!

Credits: Page & Photo: Jenifer Juris Kit: All About a Boy by Shawna Clingerman Layered Cluster: Jenifer Juris Font: Euphoria Sans