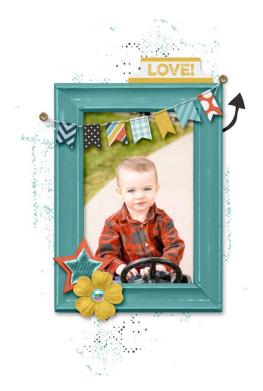

With this specific layered cluster file, once you add the recolored flower to replace the Flower Placeholder layer, and clip a photo or a paper to the clipping mask layer, this cluster is finished.

Once you have a finished a cluster, it's up to you how you want to use it in a project. I'm going to use this cluster in a digital scrapbook page so here's how you can move these clusters to a new document.

Credits: Page & Photo: Jenifer Juris Kit: All About a Boy by Shawna Clingerman Layered Cluster: Jenifer Juris Font: Euphoria Sans