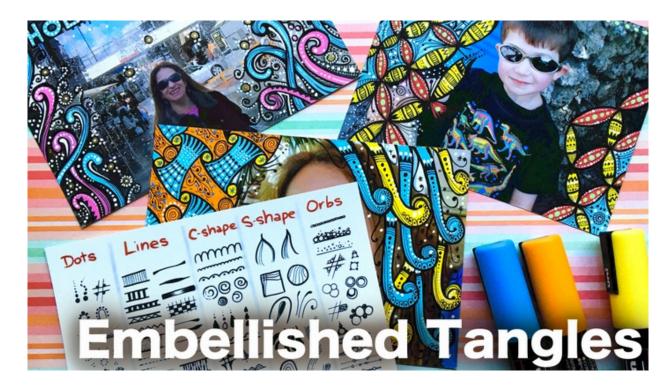

## **Embellished Tangles Supplies · Copyright Eni Oken · enioken.com**

- Photo to embeliish. If you have an extra photo you don't want, it's good for testing pens.
- Selection of black inking pens. I use 01 Micron, Micron PN, Tombow mono drawing pen 05, or Sakura Microperm in 05 or 03, Permapaque 1mm.
- Posca markers to complement your photo. I use yellow, blue, orange.
- · White gel pen. I use Sakura Gelly Roll 10.
- Gold pen. I use Pentouch and Sakura Gelly Roll.
- · Good to have: opaque colored gel pens the same colors as the Posca markers.
- · Practice paper or journal.
- Scrap paper to encourage ink from pens.