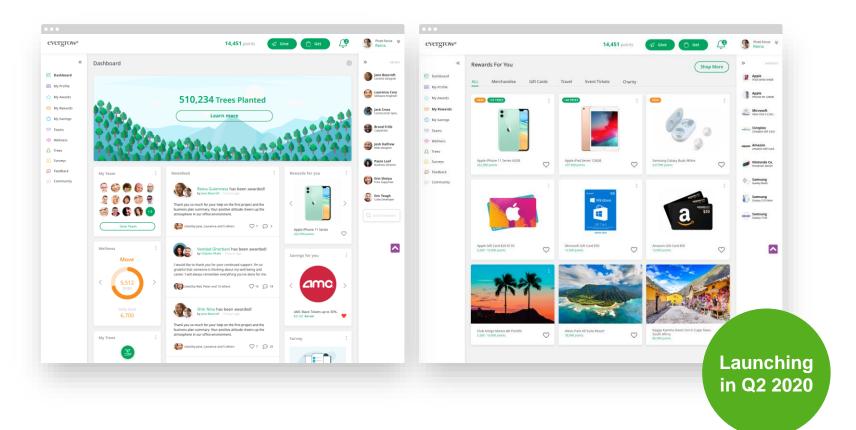

# Next-gen Performance Recognition & Motivation Engine

Launching in Q2 2020

Businesses thrive by empowering their people to change the world. Evergrow is a next generation employee engagement solution that transforms workplace motivation by using AI to create a one-to-one personalized engagement journey.

Al-Personalized Engagement

Al-Personalized Rewards & Savings

Evergrow Community & Tree Planting Tracker

Activity & Wellness Tracking

Surveys, Training & Feedback Participation

KPI & Goal Achievement

Directly connect employee action to tree planting and forest conservation.