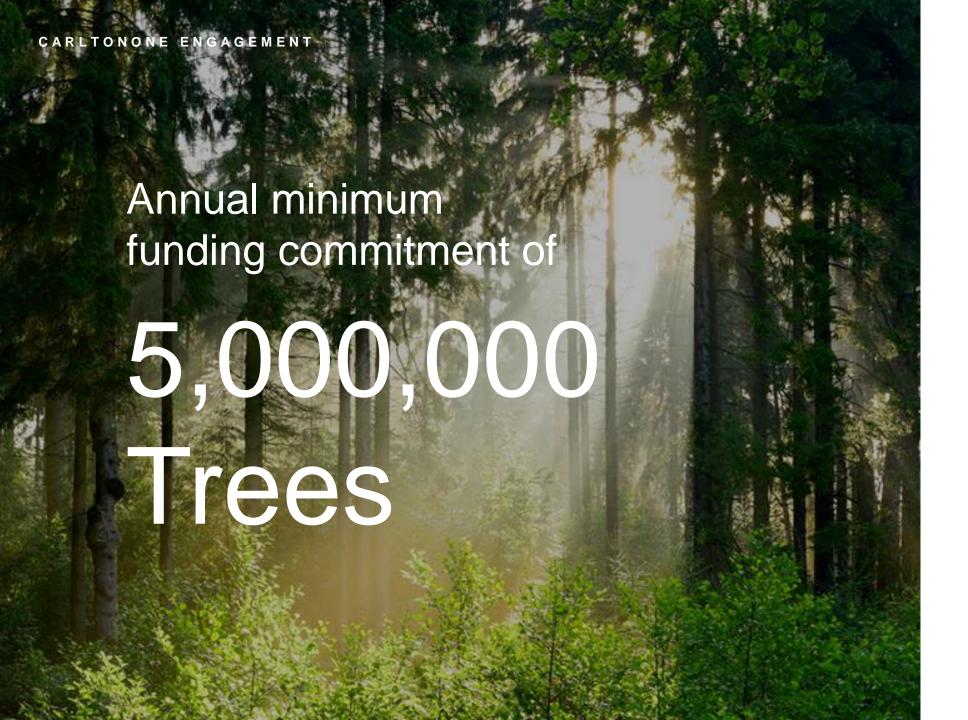

For every transaction, we'll fund the planting of 5 trees. In fact, we're planting 5 million trees in the next 12 months as part of our Evergrow global climate change challenge. And by using local vendor sourcing and delivery, we can deliver your rewards fast with no extra duties or taxes, and with a more responsible environmental profile.