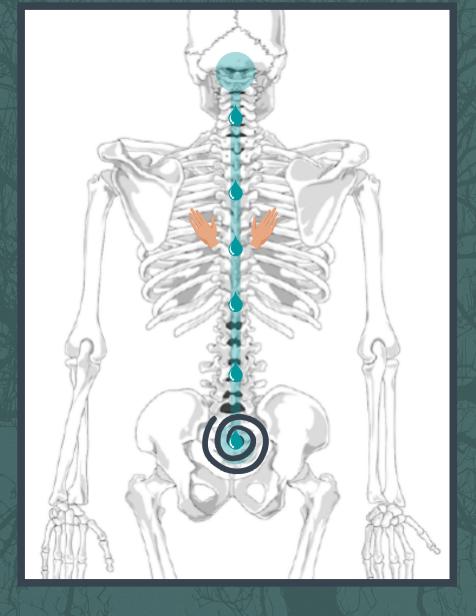

## "Tree of Life"

Dispels Fear & Anxiety
Awakens Strength & Flexibility
Connects us to our Ancestors & our Collective Wisdom

Beginning at the level of the Sacrum
Place 1 drop of Conifer EO
(25-50% dilution)
Every 3 - 4" up the spine

Start in sacral area with a light touch & clockwise spiral motion to connect with roots.

Gently ascend up spine along GV channel, connecting the drops of oil. Repeat this 3x, each time starting at the sacrum with clockwise spiral motion.

Final ascending line feathers out 3-4" towards medial border of Scapula.

Conclude with one hand lightly on Occiput & the other lightly covering Sacrum.

Hold 1 - 3 minutes or until

"shift" is felt.