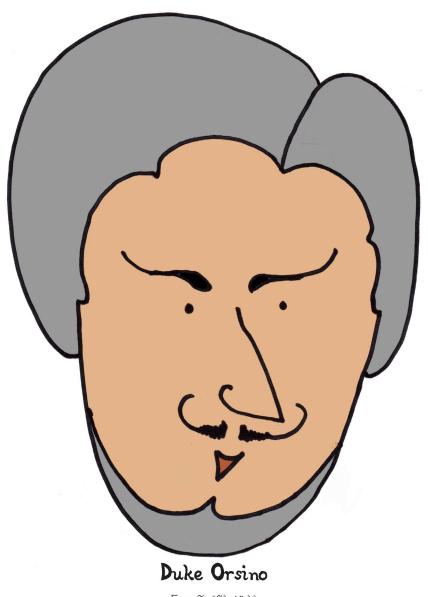

# Make a Duke Orsino mask

Duke Orsino is character in Shakespeare's play Twelfth Night. Cut it out and attach it to a stick so that you can hold it in front of your face or use it as a puppet.