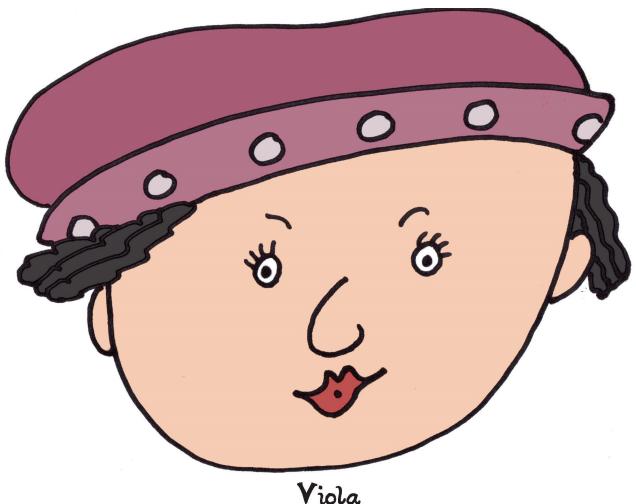

# Make a Viola mask

Viola is character in Shakespeare's play Twelfth Night. Cut it out and attach it to a stick so that you can hold it in front of your face or use it as a puppet.

From Twelfth Night Illustrations © 2015 Marcia Williams