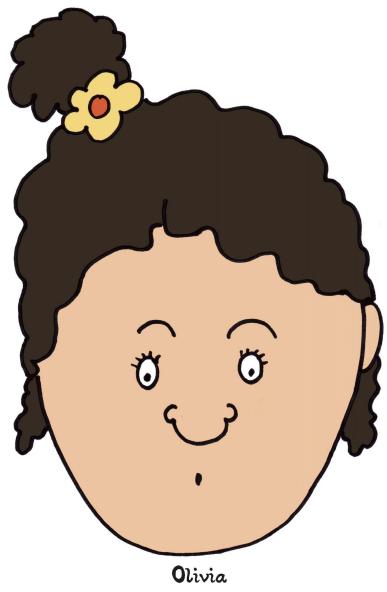

# Make a Olivia mask

Olivia is character in Shakespeare's play Twelfth Night. Cut it out and attach it to a stick so that you can hold it in front of your face or use it as a puppet.

From Twelfth Night

Illustrations © 2015 Marcia Williams