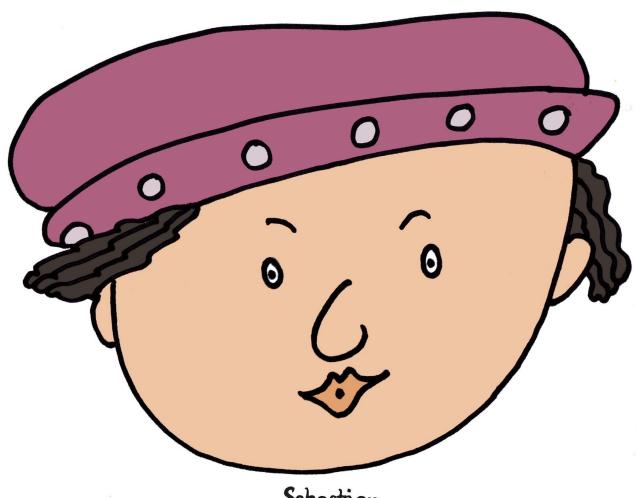

# Make a Sebastian mask

Sebastian is character in Shakespeare's play Twelfth Night. Cut it out and attach it to a stick so that you can hold it in front of your face or use it as a puppet.

Sebastian

From Twelfth Night