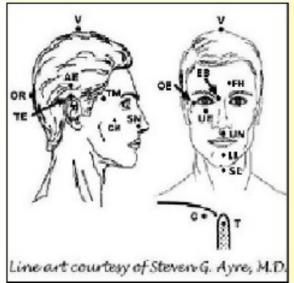

#### **AFT Formula for Depression:**

FH, LF, AE, LF, SH, TH, MF, C

Tap each location 60 times

**Tapping Location:** 

FH = Forehead 1 1/2" above EB point

LF = Little Finger inside edge of nail

AE = Above either Ear (TE point) on skull

LF = Little Finger inside edge of nail

SH = Side of either Hand from edge of palm to include little finger center

TH = Thumb on inside edge of nail

MF = Middle Finger inside edge of nail

C = Chest soft spot below collar bone  $1\frac{1}{2}$  - 2" from center of Rib cage

#### **AFT Formula for Sorrow:**

## BH, C, SL, LL, OE, TH, C

Tap BH 225 times, tap LL 15 times, tap all other locations 60 times

**Tapping Location:** 

BH = Back of either Hand between 3<sup>rd</sup> and Little finger

C = Chest soft spot below collar bone  $1\frac{1}{2}$  - 2" from center of Rib cage

SL = Side of Larynx (Adam's apple)

LL = Under lower lip on centre cleft

**OE = Outside corner of either eye** 

TH = Thumb on inside edge of nail

C = Chest soft spot below collar bone  $1\frac{1}{2}$  - 2" from center of Rib cage

## Attractor Field Technique Meridian Locations

| Tapping Location                                                         | #<br>Taps | Tapping Location                                                                      | #<br>Taps |
|--------------------------------------------------------------------------|-----------|---------------------------------------------------------------------------------------|-----------|
| AE = Above either Ear (TE point) on skull                                | 60        | OR = Occipital Ridge (bump) lower back of skull                                       | 60        |
| BH = Back of either Hand between 3rd and<br>Little finger                | 225       | RF = Tip of either Ring Finger                                                        | 60        |
| C = Chest soft spot below collar bone 1½ - 2"<br>from center of Rib cage | 60        | SH = Side of either Hand from edge of palm to<br>include little finger center knuckle | 60        |
| CK = Cheek bone below corner of either eye                               | 60        | SL = Side of Larynx (Adam's apple)                                                    | 60        |
| DT = Double Tap (simultaneous AE-TE points using two fingers)            | 60        | SN = Side of Nose at cheek where top of nostril begins to flare outward.              | 60        |
| EB = End of either Eyebrow by Nose                                       | 60        | T = Thymus at top center of Rib cage                                                  | 60        |
| FH = Forehead 1½" above EB point                                         | 60        | TE = Top of Ear on top outside edge<br>(not skull)                                    | 60        |
| IF = Index Finger inside edge of nail                                    | 60        | TH = Thumb on inside edge of nail                                                     | 60        |
| LF = Little Finger inside edge of nail                                   | 60        | TM = Temple soft spot by hairline                                                     | 60        |
| LL = Under Lower Lip on center cleft                                     | 15        | UE = Under center of Eye on bone                                                      | 60        |
| MF = Middle Finger inside edge of nail                                   |           | UN = Under Nose on center of lip                                                      | 15        |
| OE = Outside corner of either eye                                        |           | V = Vertex (crown) centered on head                                                   | 60        |