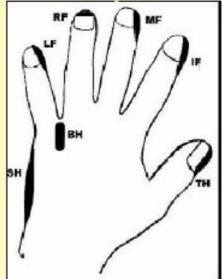

#### **AFT Formula for Depression:**

FH, LF, AE, LF, SH, TH, MF, C

Tap each location 60 times

**Tapping Location:** 

FH = Forehead 1 1/2" above EB point

LF = Little Finger inside edge of nail

AE = Above either Ear (TE point) on skull

LF = Little Finger inside edge of nail

SH = Side of either Hand from edge of palm to include little finger center

TH = Thumb on inside edge of nail

MF = Middle Finger inside edge of nail

C = Chest soft spot below collar bone  $1\frac{1}{2}$  - 2" from center of Rib cage

#### **AFT Formula for Sorrow:**

## BH, C, SL, LL, OE, TH, C

Tap BH 225 times, tap LL 15 times, tap all other locations 60 times

**Tapping Location:** 

BH = Back of either Hand between 3<sup>rd</sup> and Little finger

C = Chest soft spot below collar bone  $1\frac{1}{2}$  - 2" from center of Rib cage

SL = Side of Larynx (Adam's apple)

LL = Under lower lip on centre cleft

**OE = Outside corner of either eye** 

TH = Thumb on inside edge of nail

C = Chest soft spot below collar bone  $1\frac{1}{2}$  - 2" from center of Rib cage

## Attractor Field Technique Meridian Locations

| Tapping Location                                                         | #<br>Taps | Tapping Location                                                                      | #<br>Taps |
|--------------------------------------------------------------------------|-----------|---------------------------------------------------------------------------------------|-----------|
| AE = Above either Ear (TE point) on skull                                | 60        | OR = Occipital Ridge (bump) lower back of skull                                       | 60        |
| BH = Back of either Hand between 3rd and<br>Little finger                | 225       | RF = Tip of either Ring Finger                                                        | 60        |
| C = Chest soft spot below collar bone 1½ - 2"<br>from center of Rib cage | 60        | SH = Side of either Hand from edge of palm to<br>include little finger center knuckle | 60        |
| CK = Cheek bone below corner of either eye                               | 60        | SL = Side of Larynx (Adam's apple)                                                    | 60        |
| DT = Double Tap (simultaneous AE-TE points using two fingers)            | 60        | SN = Side of Nose at cheek where top of nostril begins to flare outward.              | 60        |
| EB = End of either Eyebrow by Nose                                       | 60        | T = Thymus at top center of Rib cage                                                  | 60        |
| FH = Forehead 1½" above EB point                                         | 60        | TE = Top of Ear on top outside edge<br>(not skull)                                    | 60        |
| IF = Index Finger inside edge of nail                                    | 60        | TH = Thumb on inside edge of nail                                                     | 60        |
| LF = Little Finger inside edge of nail                                   | 60        | TM = Temple soft spot by hairline                                                     | 60        |
| LL = Under Lower Lip on center cleft                                     | 15        | UE = Under center of Eye on bone                                                      | 60        |
| MF = Middle Finger inside edge of nail                                   |           | UN = Under Nose on center of lip                                                      | 15        |
| OE = Outside corner of either eye                                        |           | V = Vertex (crown) centered on head                                                   | 60        |