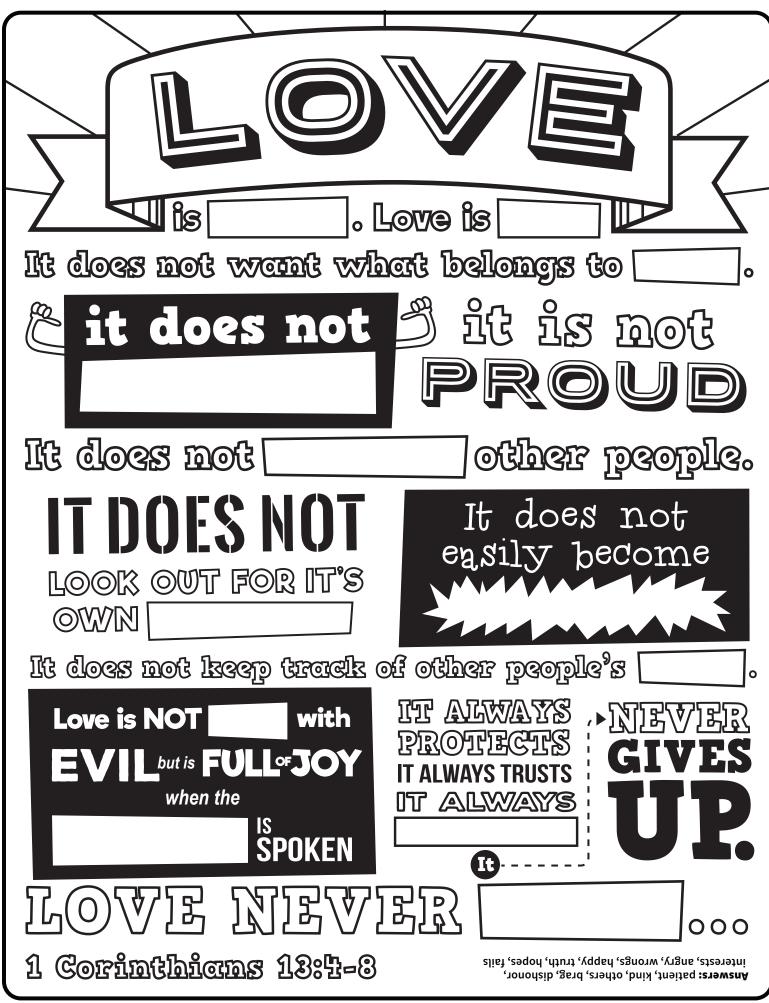

Find each Fruit of the Spirit from Galatians 5:22-23 in the word search below! Words are hidden across, down, backwards, and diagonally.

S V B R M N E M T N F X U H N C A Q Z F
S U B J W L R P M W X T S L O V E B A U
E F X V E H Q J Y D P E S H H S I N I L
N E A A L D X F Q T I C E R L C Q N G Q
L T S T O B Q G G C M A N W S X A J S E
U Y S R R P K S W O U E D P I H M B P Q
F J E Y T H I X L P D P O K K E H Y I S
H Z N L N M N L Y R I S O X M K K R W Z
T T E T O V D E X K E B G K E D V L M X
I S L B C S N W D H D V Y N O H X P J J
A U T E F C E P A T I E N C E M I S B J
F Z N W L Z S G Y J O F L P G Q A R U Y
E B E B E Z S U C L A T S N P B U Z J L
Y B G H S M X W T T Y O J C Q H W N J O









MICAH'S SUPER VLOG COMICS "DINO-DELIVERY!" FEATURING **"SO WHOEVER KNOWS THE** RIGHT THING TO DO AND FAILS TO DO IT, FOR HIM IT IS SIN." JAMES 4:17

ARMIN WAS GOOD TODAY!



## PB&Jane's



Once you've watched all of the Fruit of the Spirit vlogs on JellyTelly, draw a line to match each Fruit of the Spirit to the correct episode below! When you're finished, find the answers on the bottom of this page.

LOVE JOY EACE PATIENCE **KINDNESS** GOODNESS **FAITHFULNESS** ELF-CONTROL



















8

1. Gentleness 2. Patience 3. Faithfulness 4. Joy 5. Self-Control 6. Love 7. Peace 8. Goodness 9. Kindness