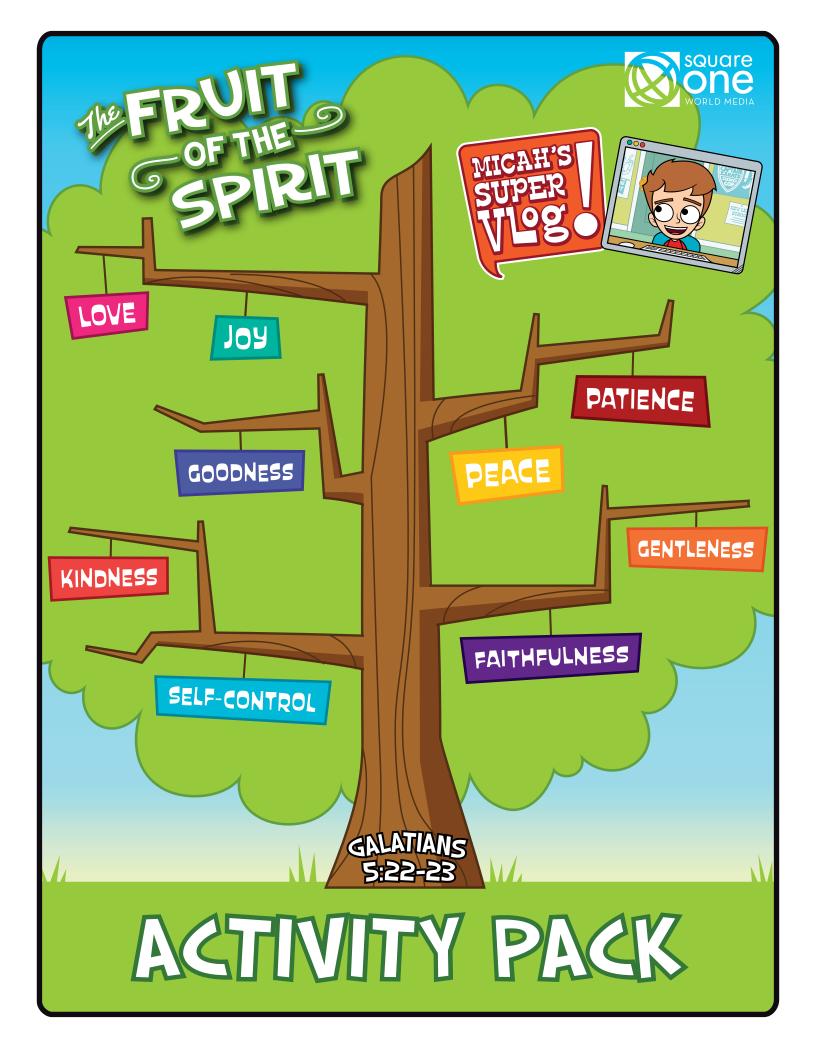

Find each Fruit of the Spirit from Galatians 5:22-23 in the word search below! Words are hidden across, down, backwards, and diagonally.

S V B R M N E M T N F X U H N C A Q Z F
S U B J W L R P M W X T S L O V E B A U
E F X V E H Q J Y D P E S H H S I N I L
N E A A L D X F Q T I C E R L C Q N G Q
L T S T O B Q G G C M A N W S X A J S E
U Y S R R P K S W O U E D P I H M B P Q
F J E Y T H I X L P D P O K K E H Y I S
H Z N L N M N L Y R I S O X M K K R W Z
T T E T O V D E X K E B G K E D V L M X
I S L B C S N W D H D V Y N O H X P J J
A U T E F C E P A T I E N C E M I S B J
F Z N W L Z S G Y J O F L P G Q A R U Y
E B E B E Z S U C L A T S N P B U Z J L
Y B G H S M X W T T Y O J C Q H W N J O