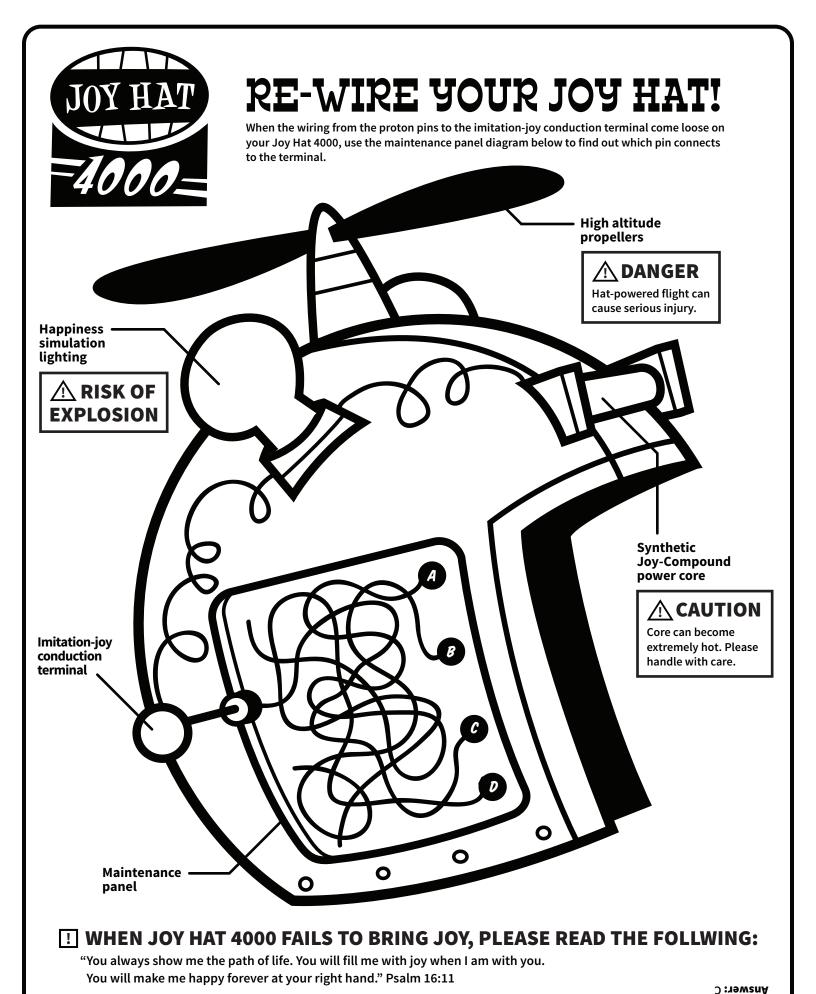

## PB&Jane's

Once you've watched all of the Fruit of the Spirit vlogs on JellyTelly, draw a line to match each Fruit of the Spirit to the correct episode below! When you're finished, find the answers on the bottom of this page.