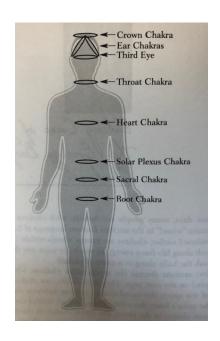

## Balancing the Chakras with Healing Angels Helpful Diagrams - Day 1

| THE CHAKRAS    |                                     |                  |                                                                 |
|----------------|-------------------------------------|------------------|-----------------------------------------------------------------|
| CHAKRA<br>NAME | BODY<br>LOCATION                    | ASSOCIATED COLOR | SPECIALTY                                                       |
| Crown          | Top of the head                     | Purple           | Claircog-<br>nizance                                            |
| Ear            | Above each eyebrow                  | Violet           | Clairaudience                                                   |
| Third eye      | Between the two eyes                | Indigo blue      | Clairvoyance                                                    |
| Throat         | Adam's apple                        | Light blue       | Speaking<br>truth to self<br>and others<br>Creative<br>projects |
| Heart          | Chest                               | Green            | Clairsentience<br>Relationships<br>Spiritual love               |
| Solar plexus   | Navel                               | Yellow           | Power and control                                               |
| Sacral         | Between<br>solar plexus<br>and root | Orange           | Bodily health<br>and appetites                                  |
| Root           | Base of spine                       | Red              | Career,<br>finances,<br>home, and<br>material<br>security       |