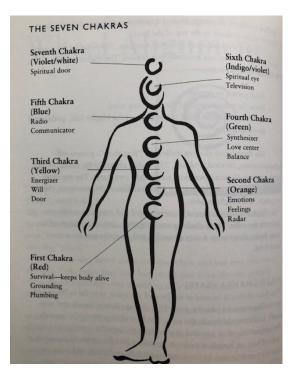

## Balancing the Chakras with Healing Angels Helpful Diagrams - Day 1

| THE CHAKRAS    |                                     |                  |                                                                 |
|----------------|-------------------------------------|------------------|-----------------------------------------------------------------|
| CHAKRA<br>NAME | BODY<br>LOCATION                    | ASSOCIATED COLOR | SPECIALTY                                                       |
| Crown          | Top of the head                     | Purple           | Claircog-<br>nizance                                            |
| Ear            | Above each eyebrow                  | Violet           | Clairaudience                                                   |
| Third eye      | Between the two eyes                | Indigo blue      | Clairvoyance                                                    |
| Throat         | Adam's apple                        | Light blue       | Speaking<br>truth to self<br>and others<br>Creative<br>projects |
| Heart          | Chest                               | Green            | Clairsentience<br>Relationships<br>Spiritual love               |
| Solar plexus   | Navel                               | Yellow           | Power and control                                               |
| Sacral         | Between<br>solar plexus<br>and root | Orange           | Bodily health<br>and appetites                                  |
| Root           | Base of spine                       | Red              | Career,<br>finances,<br>home, and<br>material<br>security       |