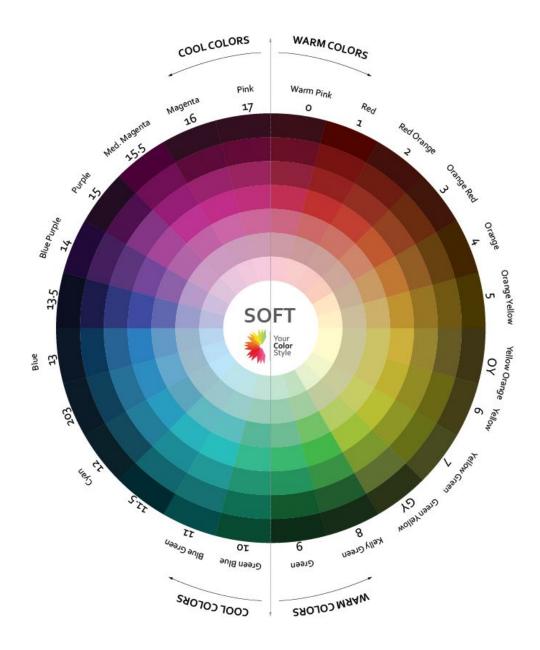

#### **Harmonious Color Palettes**

Harmonious color palettes are color palettes that have colors that are created from being mixed from each other. This is a common practice in art when you want your colors to create a cohesive look. The same can be true with the colors you choose to wear.

Imagine having a wardrobe based on a harmonious color palette. All the clothes you added would all mix and match with each other.

Creating a harmonious color palette based on colors you already have in your closet is a great way to discover other colors that you may not have thought of to add or combine.