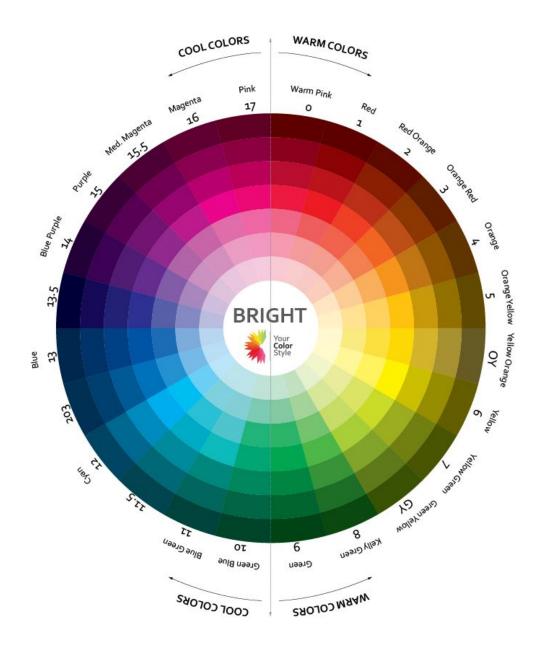

#### **Harmonious Color Palettes**

Harmonious color palettes are color palettes that have colors that are created from being mixed from each other. This is a common practice in art when you want your colors to create a cohesive look. The same can be true with the colors you choose to wear.

Imagine having a wardrobe based on a harmonious color palette. All the clothes you added would all mix and match with each other.

Creating a harmonious color palette based on colors you already have in your closet is a great way to discover other colors that you may not have thought of to add or combine.