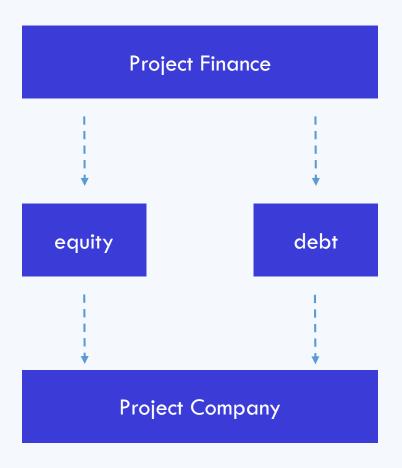

## **Project Finance**

#### **Project Finance**

**Project finance** - is financing of a long-term infrastructure project using a **non-recourse financial structure**, which relies only on the project's cash flows for debt repayment, with the project's assets held as a collateral.