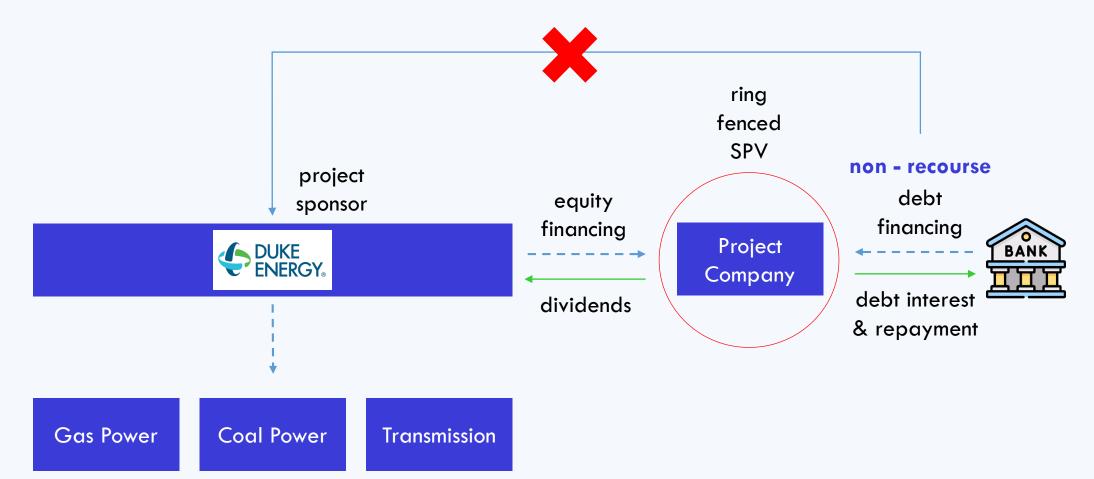

#### Project Finance Features

ring fencing - special purpose vehicle shall act as a separate company (board of directors, separate bank accounts, separate accounting, no commingling of assets etc.)

non - recourse long-term debt financing (often limited recourse)

#### **Project Finance**

**Project finance** - is financing of a long-term infrastructure project using a **non-recourse financial structure**, which relies only on the project's cash flows for debt repayment, with the project's assets held as a collateral.