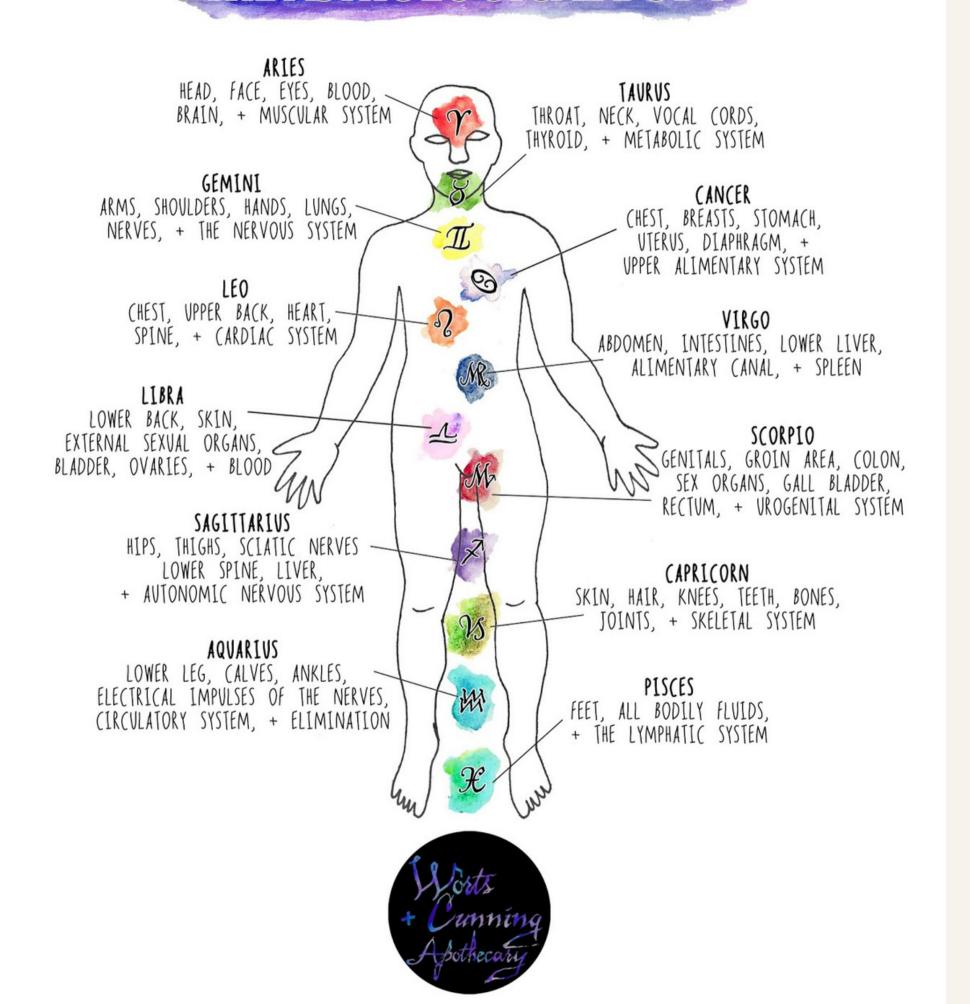

## SPACE CHAKRAS + PLANETS

There is always an over lap when relating Zodiac Signs and Planets to the Chakras. These are THEORIES, based on similar energies. In individual application these can vary and therefor the understanding of the whole chart aid in formulating how certain astrological energies can emphasis particular chakra vibrations.

These are some examples of the general over laps I use when aligning planetary energy with chakras

Stellar Gateway

Soul Star

Causal Chakra

Crown Chakra

Mind Gateway + Temples

Brow Chakra + Eyes

Throat Chakra + Ears

Jupiter

Uranus

Pluto + Moon + Chiron

Sun or (Varies) or Fixed Star

Neptune + North Node + MC

Mercury (Venus)

Uranus + Chiron

Heart Gateway

Heart Chakra

Hand Chakras

Solar Plexus Chakra

Sacral Chakra

Naval Gateway

Base Chakra

Chiron + Neptune

Sun + Venus

Chiron + Moon (Mercury)

Sun + Mars + Jupiter +ASC

Moon + Pluto

ASC + Moon

Saturn + Mars

Knees + Feet Chakras

Earth Star Chakra

Gaia Gateway

Saturn + South Node (Mercury)

South Node + IC

Pluto + Earth + Ceres

| Asp | Name         | Angle   |
|-----|--------------|---------|
| ď   | Conjunction  | 0°00'   |
| 00  | Opposition   | 180°00' |
| Δ   | Trine        | 120°00' |
|     | Square       | 90°00'  |
| ×   | Sextile      | 60°00'  |
| 1   | Semisquare   | 45°00'  |
| Q   | Sesquisquare | 135°00' |
| ~   | Quincunx     | 150°00' |
| Q   | Quintile     | 72°00'  |
| Q²  | BiQuintile   | 144°00' |
| Da  | SesquiQuint  | 108°00' |