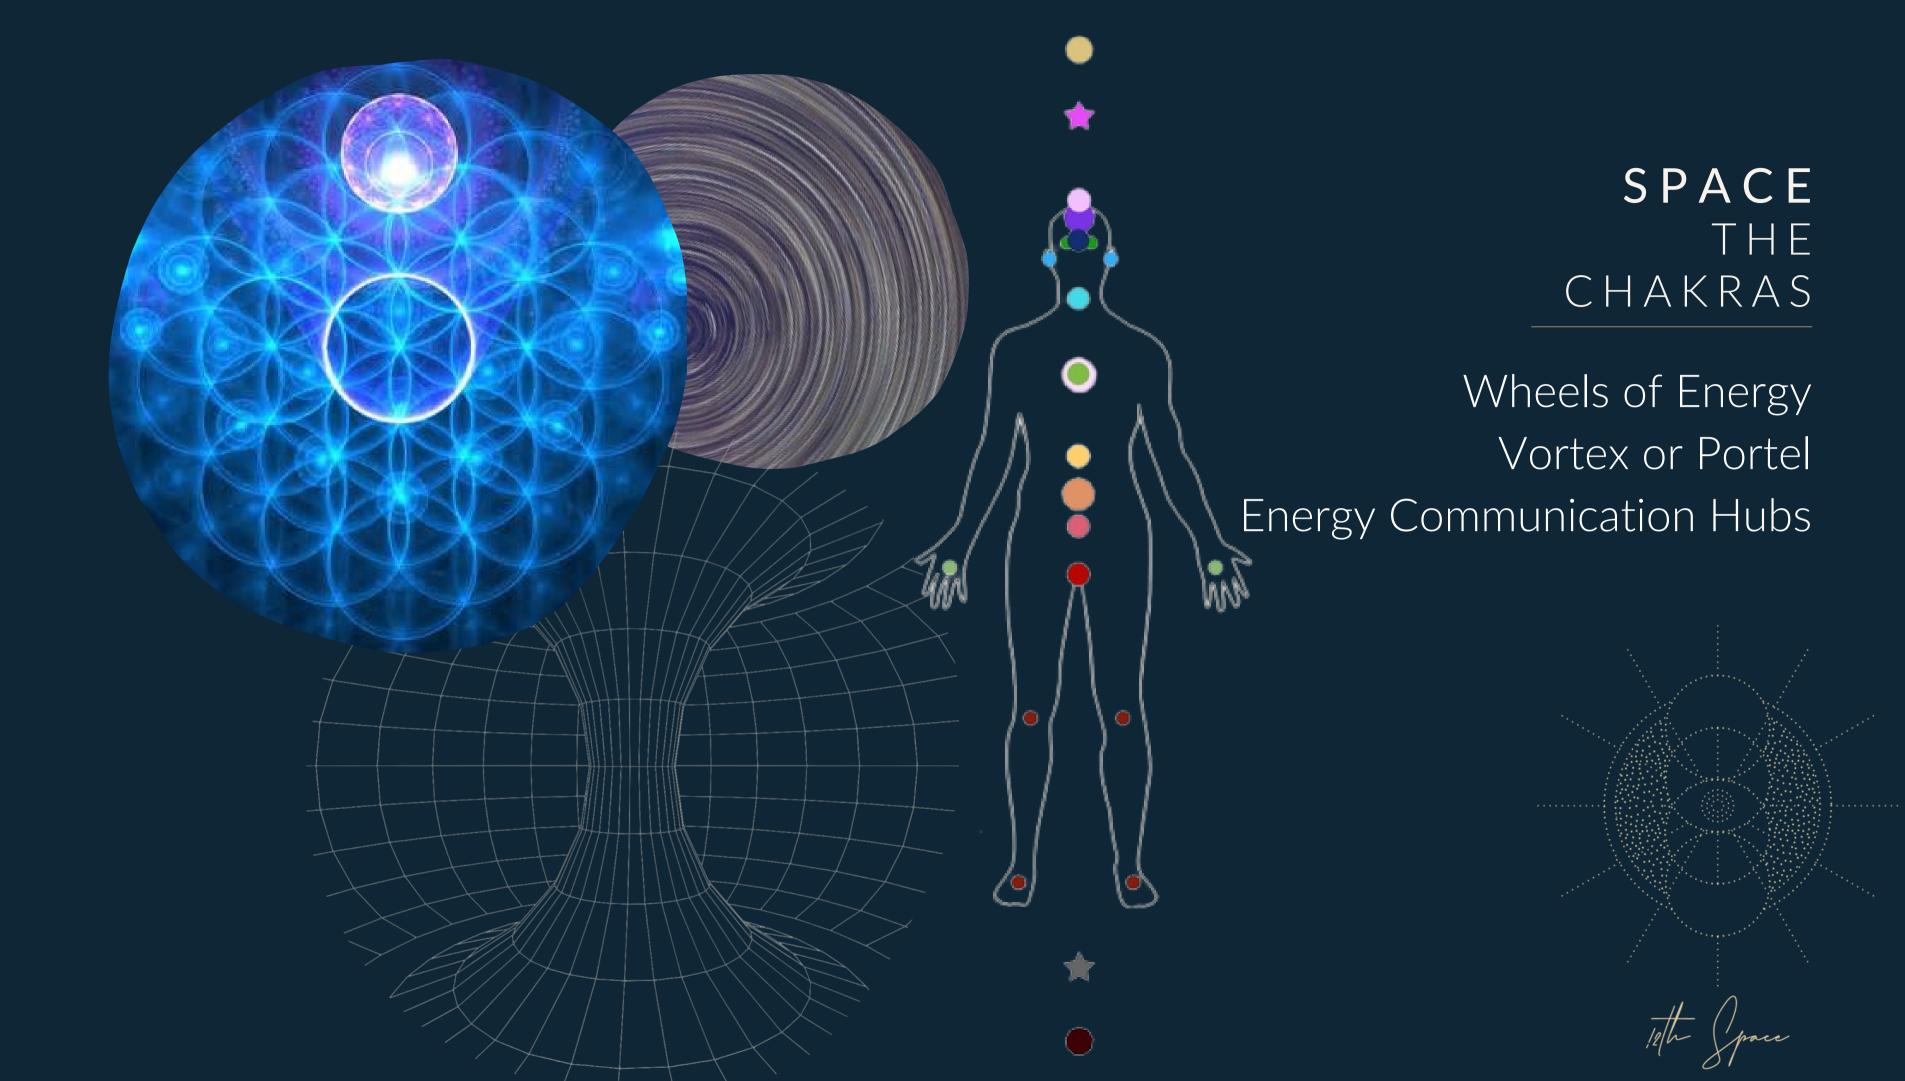

## SPACE THE CHAKRAS

7 SPINAL CHAKRAS

Base, Sacral, Solar Plexus, Heart, Throat, Brow, Crown

MINOR CHAKRAS Feet, Knees, Hands, Ears, Eyes, Temples, Causal Chakra

STAR POINTS + GATEWAYS Soul Star, Earth Star,
Stellar Gateway, Gaia
Gateway, Navel
Gateway, Heart
Gateway, Mind Gateway

Stellar Gateway

Soul Star

Causal Chakra

Crown Chakra

Mind Gateway + Temples

Brow Chakra + Eyes

Throat Chakra + Ears

Heart Gateway

Heart Chakra

Hand Chakras

Solar Plexus Chakra

Sacral Chakra

Naval Gateway

Base Chakra

Knees + Feet Chakras

Earth Star Chakra

Gaia Gateway

#### THE ASTROLOGICAL BODY

SPACE YOUR BODY