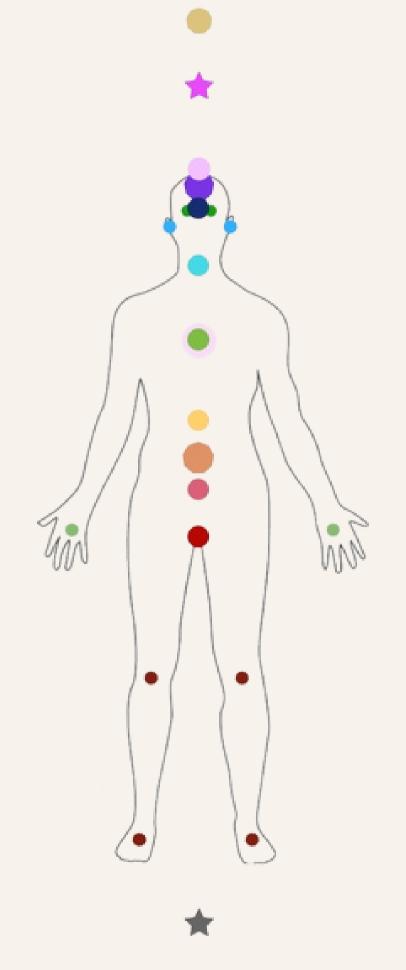

## SPACE THE CHAKRAS

7 SPINAL CHAKRAS

Base, Sacral, Solar Plexus, Heart, Throat, Brow, Crown

MINOR CHAKRAS Feet, Knees, Hands, Ears, Eyes, Temples, Causal Chakra

STAR POINTS + GATEWAYS Soul Star, Earth Star,
Stellar Gateway, Gaia
Gateway, Navel
Gateway, Heart
Gateway, Mind Gateway

Stellar Gateway

Soul Star

Causal Chakra

Crown Chakra

Mind Gateway + Temples

Brow Chakra + Eyes

Throat Chakra + Ears

Heart Gateway

Heart Chakra

Hand Chakras

Solar Plexus Chakra

Sacral Chakra

Naval Gateway

Base Chakra

Knees + Feet Chakras

Earth Star Chakra

Gaia Gateway

#### THE ASTROLOGICAL BODY

SPACE YOUR BODY