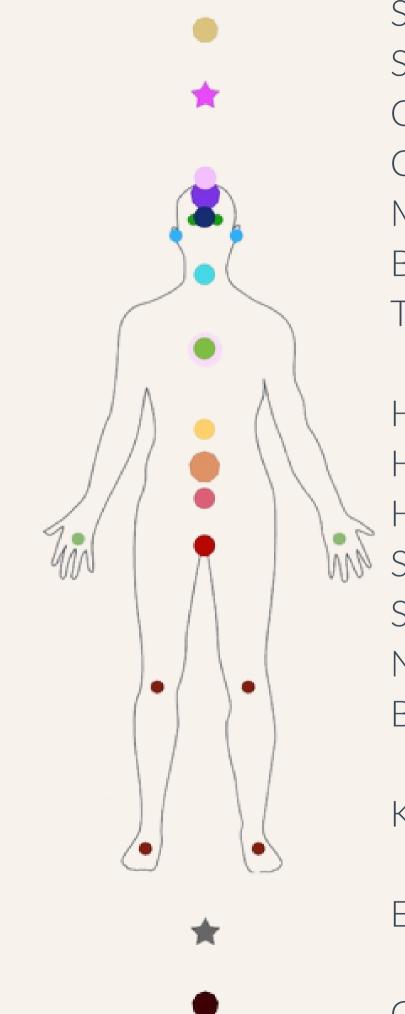

## SPACE THE CHAKRAS

7 SPINAL CHAKRAS

Base, Sacral, Solar Plexus, Heart, Throat, Brow, Crown

MINOR CHAKRAS Feet, Knees, Hands, Ears, Eyes, Temples, Causal Chakra

STAR POINTS + GATEWAYS Soul Star, Earth Star,
Stellar Gateway, Gaia
Gateway, Navel
Gateway, Heart
Gateway, Mind Gateway

Stellar Gateway

Soul Star

Causal Chakra

Crown Chakra

Mind Gateway + Temples

Brow Chakra + Eyes

Throat Chakra + Ears

Heart Gateway

Heart Chakra

Hand Chakras

Solar Plexus Chakra

Sacral Chakra

Naval Gateway

Base Chakra

Knees + Feet Chakras

Earth Star Chakra

Gaia Gateway

#### THE ASTROLOGICAL BODY

SPACE YOUR BODY