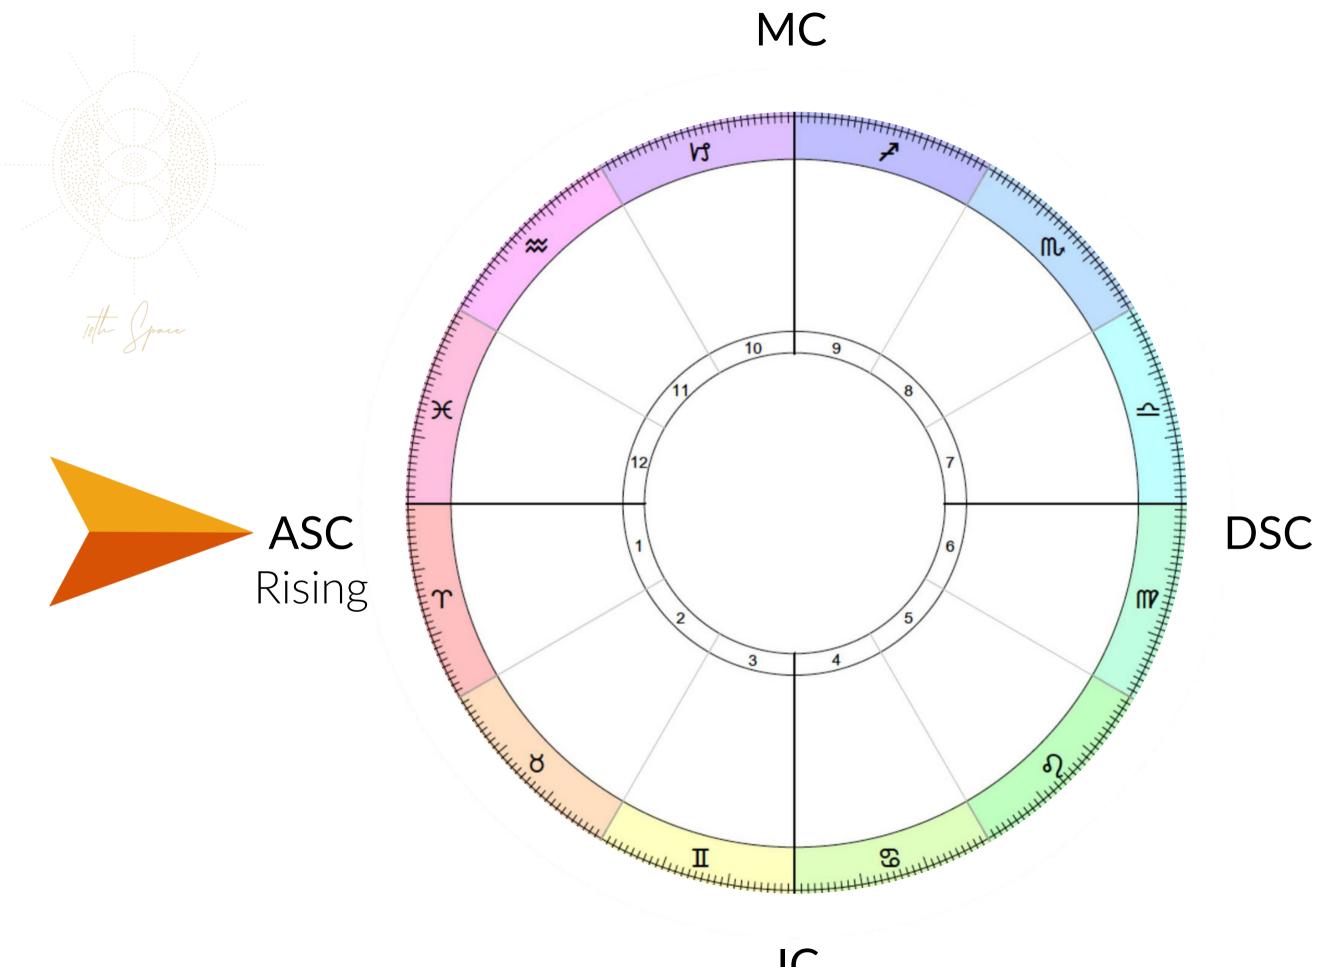

## SPACE THE HOUSES

GEOMETRY

CHART DIVISION

> HOUSE SYSTEM

SPACE THE ANGLES

ASCENDANT RISING

MC (MEDIUM COELI) MIDHEAVEN CULMINATING

> DESCENDANT SETTING

IC (IMUM COELI) NADIR LOWER/INNER

IC

#### MC

#### Reputation / Where I am going Further Development

Early Development Home / Where I come from