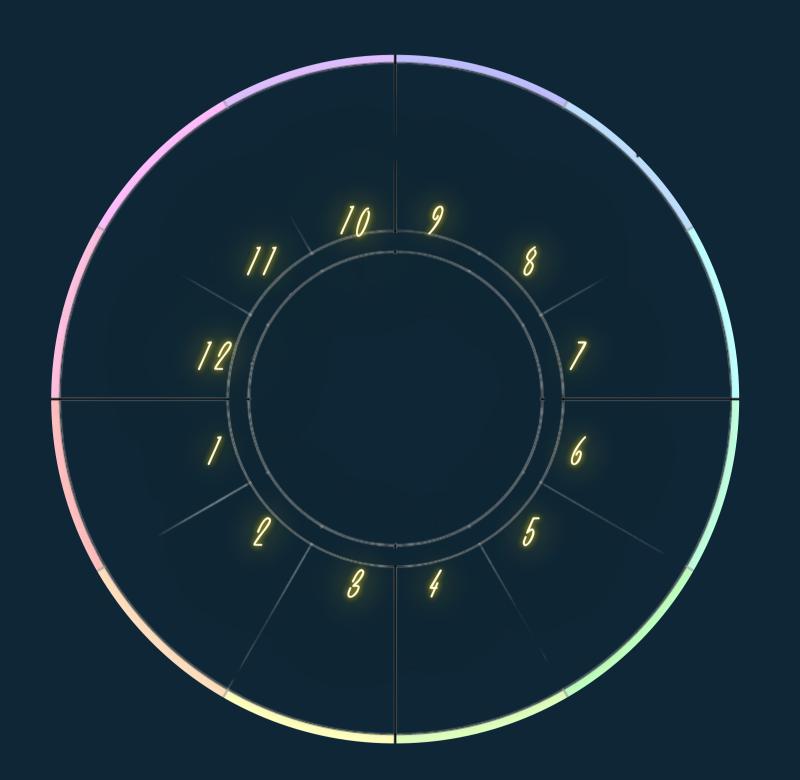

# OVERVIEW

HOUSES

12 Spaces of a chart connecting to arenas of life

CHAKRAS

Wheels of Energy connecting to your body, emotions, mental processes and spirit

TIME + SPACE

Open to interpretation

Transits of energy in time

## SPACE THE HOUSES

GEOMETRY

CHART DIVISION

> HOUSE SYSTEM

SPACE THE ANGLES

ASCENDANT RISING

MC (MEDIUM COELI) MIDHEAVEN CULMINATING

> DESCENDANT SETTING