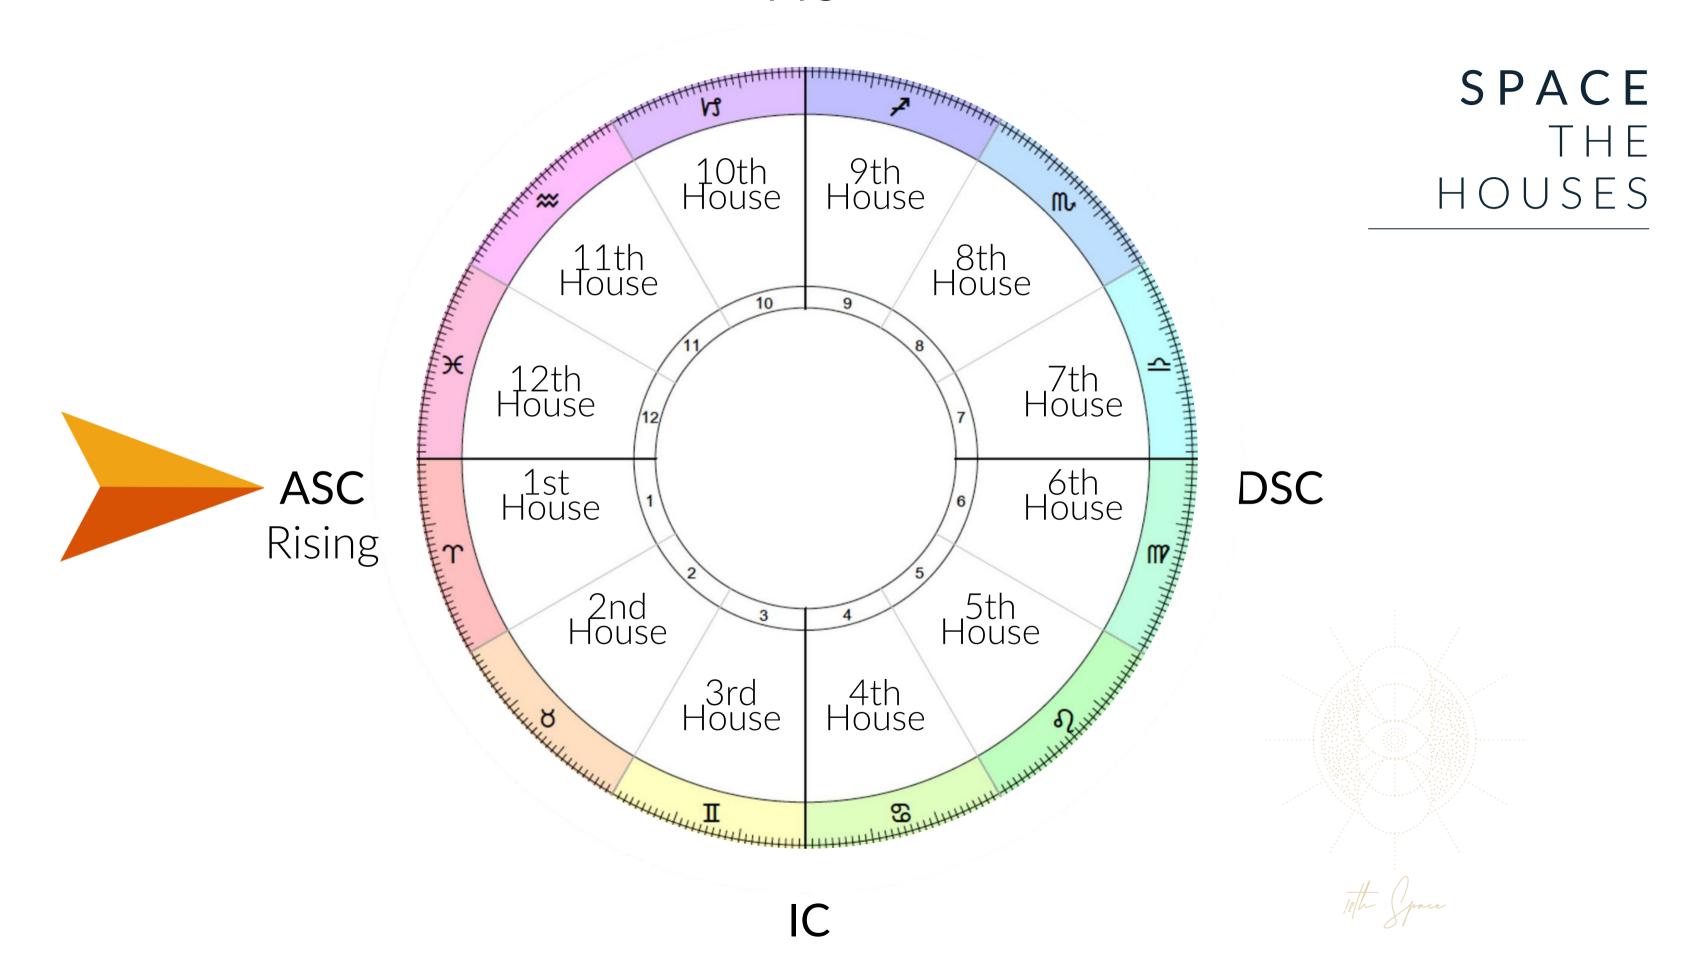

# OVERVIEW

HOUSES

12 Spaces of a chart connecting to arenas of life

CHAKRAS

Wheels of Energy connecting to your body, emotions, mental processes and spirit

TIME + SPACE

Open to interpretation

Transits of energy in time

## SPACE THE HOUSES

GEOMETRY

CHART DIVISION

> HOUSE SYSTEM

SPACE THE ANGLES

ASCENDANT RISING

MC (MEDIUM COELI) MIDHEAVEN CULMINATING

> DESCENDANT SETTING

IC (IMUM COELI) NADIR LOWER/INNER

IC

#### MC

#### Reputation / Where I am going Further Development

Early Development Home / Where I come from