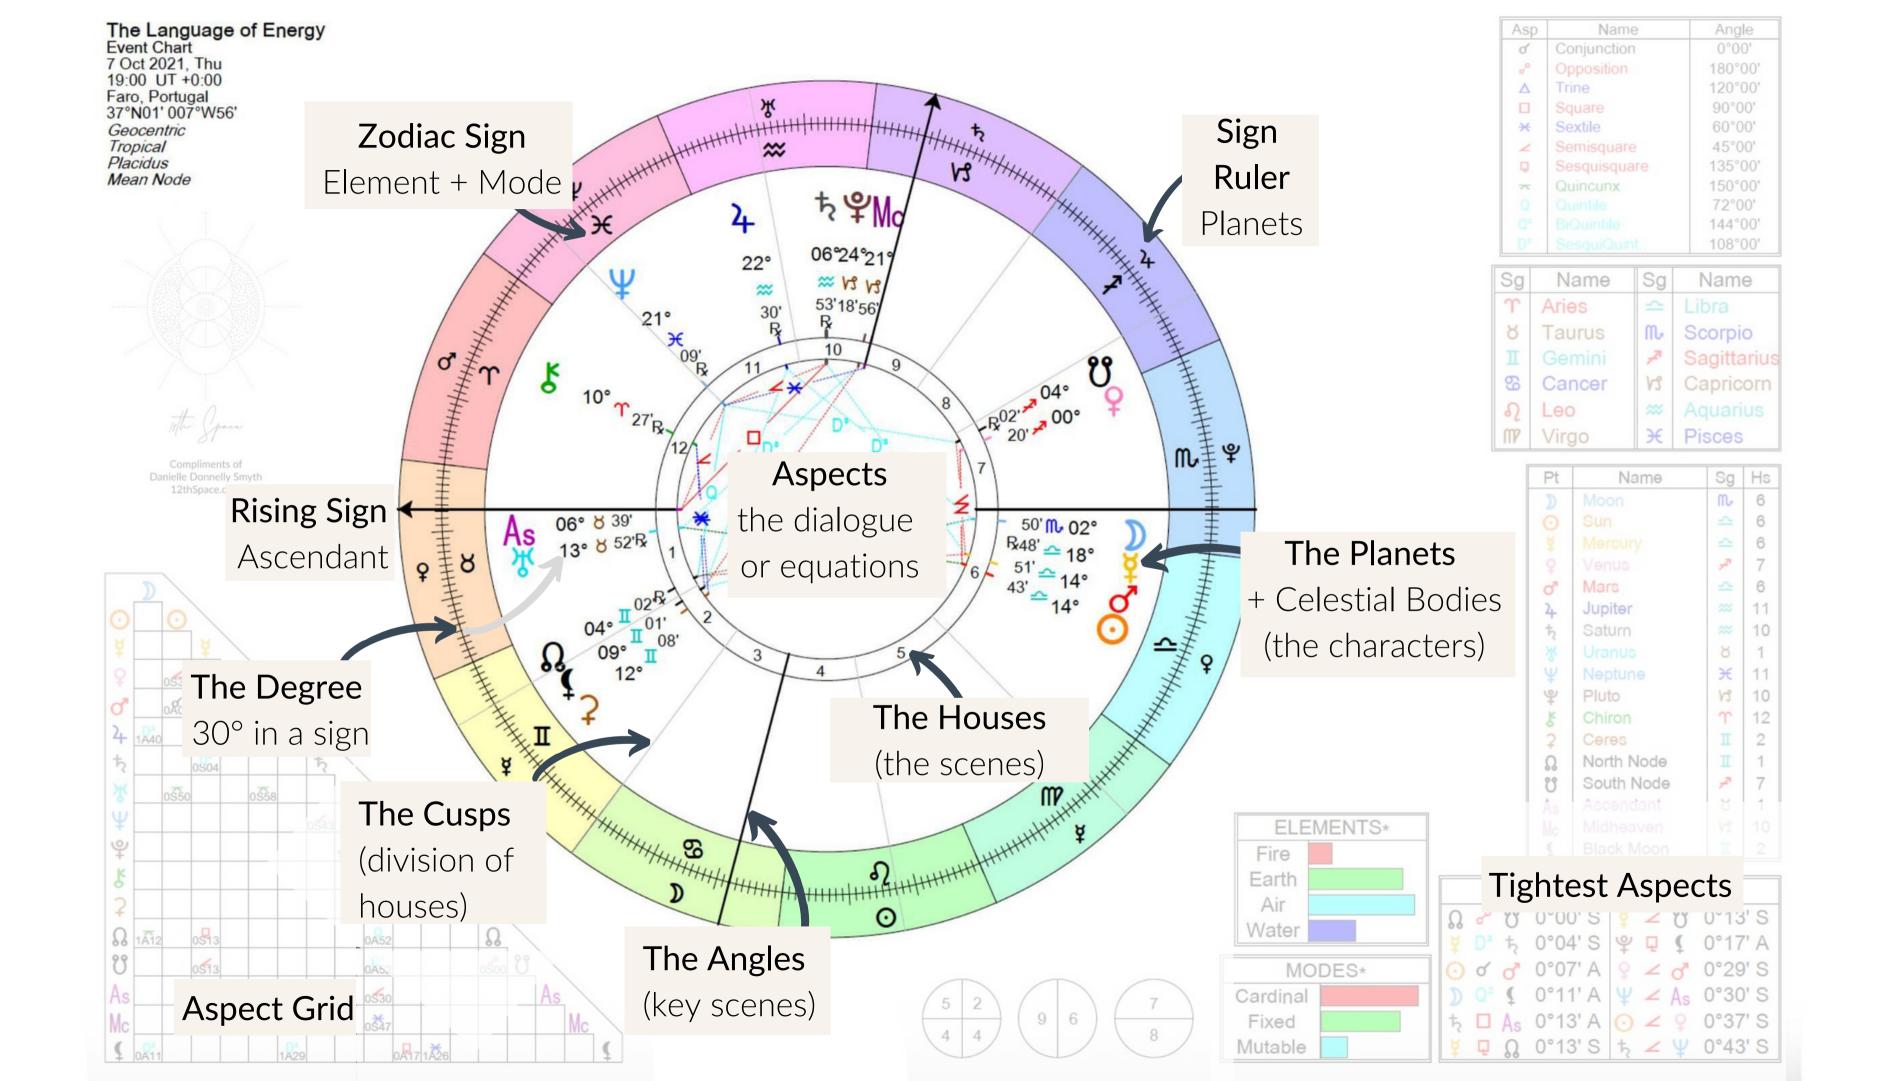

## SPACE THE HOUSES

GEOMETRY

CHART DIVISION

> HOUSE SYSTEM

SPACE THE ANGLES

ASCENDANT RISING

MC (MEDIUM COELI) MIDHEAVEN CULMINATING

> DESCENDANT SETTING

IC (IMUM COELI) NADIR LOWER/INNER

IC

#### MC

#### Reputation / Where I am going Further Development

Early Development Home / Where I come from

Saturn + South Node (Mercury)

South Node + IC

Pluto + Earth + Ceres

| Asp | Name         | Angle   |
|-----|--------------|---------|
| ď   | Conjunction  | 0°00'   |
| 00  | Opposition   | 180°00' |
| Δ   | Trine        | 120°00' |
|     | Square       | 90°00'  |
| ×   | Sextile      | 60°00'  |
| 1   | Semisquare   | 45°00'  |
| Q   | Sesquisquare | 135°00' |
| ~   | Quincunx     | 150°00' |
| Q   | Quintile     | 72°00'  |
| Q²  | BiQuintile   | 144°00' |
| Da  | SesquiQuint  | 108°00' |

| Sg | Name   | Sg        | Name        |  |
|----|--------|-----------|-------------|--|
| Υ  | Aries  | 1>        | Libra       |  |
| 8  | Taurus | € Scorpio |             |  |
| п  | Gemini | 7         | Sagittarius |  |
| 8  | Cancer | R         | Capricorn   |  |
| D  | Leo    | *         | Aquarius    |  |
| m  | Virgo  | ×         | Pisces      |  |

| Pt | Name       | Sg  | Hs |
|----|------------|-----|----|
| D  | Moon       | m   | 6  |
| 0  | Sun        | _   | 6  |
| Ā  | Mercury    | _   | 6  |
| P  | Venus      | 727 | 7  |
| o" | Mars       | _   | 6  |
| 4  | Jupiter    | **  | 11 |
| to | Saturn     | **  | 10 |
| ×  | Uranus     | 8   | 1  |
| Ψ  | Neptune    | ×   | 11 |
| Y  | Pluto      | N   | 10 |
| 8  | Chiron     | Υ   | 12 |
| 2  | Ceres      | П   | 2  |
| Ω  | North Node | п   | 1  |
| ध  | South Node | 7   | 7  |
| As | Ascendant  | 8   | 1  |
| Mc | Midheaven  | 13  | 10 |
| •  | Black Moon | П   | 2  |

|    | ASPECTS |                |         |   |   |                |         |
|----|---------|----------------|---------|---|---|----------------|---------|
| Ω  | 80      | ប              | 0°00' S | Å | 1 | ឋ              | 0°13' S |
| Å  | Dª      | to             | 0°04' S | Ψ | Q | 1              | 0°17' A |
| 0  | 0       | o <sup>n</sup> | 0°07' A | 9 | _ | o <sup>*</sup> | 0°29' S |
| D  | Q=      | •              | 0°11' A | Ψ | 1 | As             | 0°30' S |
| to |         | As             | 0°13' A | 0 | 1 | 9              | 0°37' S |
| Å  | Q       | Ω              | 0°13' S | ħ | 1 | Ψ              | 0°43' S |