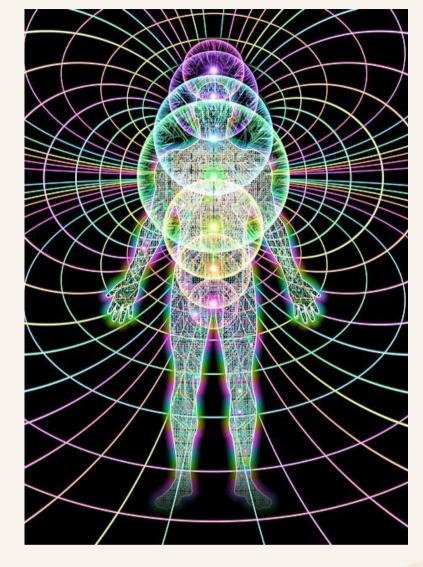

## SPACE THE CHAKRAS

7 SPINAL CHAKRAS

Base, Sacral, Solar Plexus, Heart, Throat, Brow, Crown

MINOR CHAKRAS Feet, Knees, Hands, Ears, Eyes, Temples, Causal Chakra

STAR POINTS + GATEWAYS Soul Star, Earth Star,
Stellar Gateway, Gaia
Gateway, Navel
Gateway, Heart
Gateway, Mind Gateway

Stellar Gateway

Soul Star

Causal Chakra

Crown Chakra

Mind Gateway + Temples

Brow Chakra + Eyes

Throat Chakra + Ears

Heart Gateway

Heart Chakra

Hand Chakras

Solar Plexus Chakra

Sacral Chakra

Naval Gateway

Base Chakra

Knees + Feet Chakras

Earth Star Chakra

Gaia Gateway

#### THE ASTROLOGICAL BODY

SPACE YOUR BODY