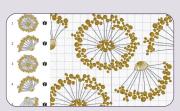

# mySewnet™ Library\*: Inspiration at Your Fingertips

With a mySewnet<sup>™</sup> Silver or Platinum Subscription, you'll get full access to more than 5,500 designs, with new ones added every week. Easily send any design to your embroidery machine or save to your mySewnet<sup>™</sup> Cloud to enjoy later on.

You can even open a design in mySewnet™ Embroidery Software to edit, add text, or combine designs. There's no limit to how many designs you can collect!