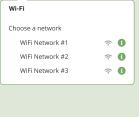

Already have your mySewnet<sup>™</sup> Account and want to sign-in to mySewnet<sup>™</sup> from your embroidery machine?

- Connect your mySewnet<sup>™</sup>-connected machine to a Wi-Fi network.
- Select a network from the list of available networks.
- Enter the password for the selected network (if needed).