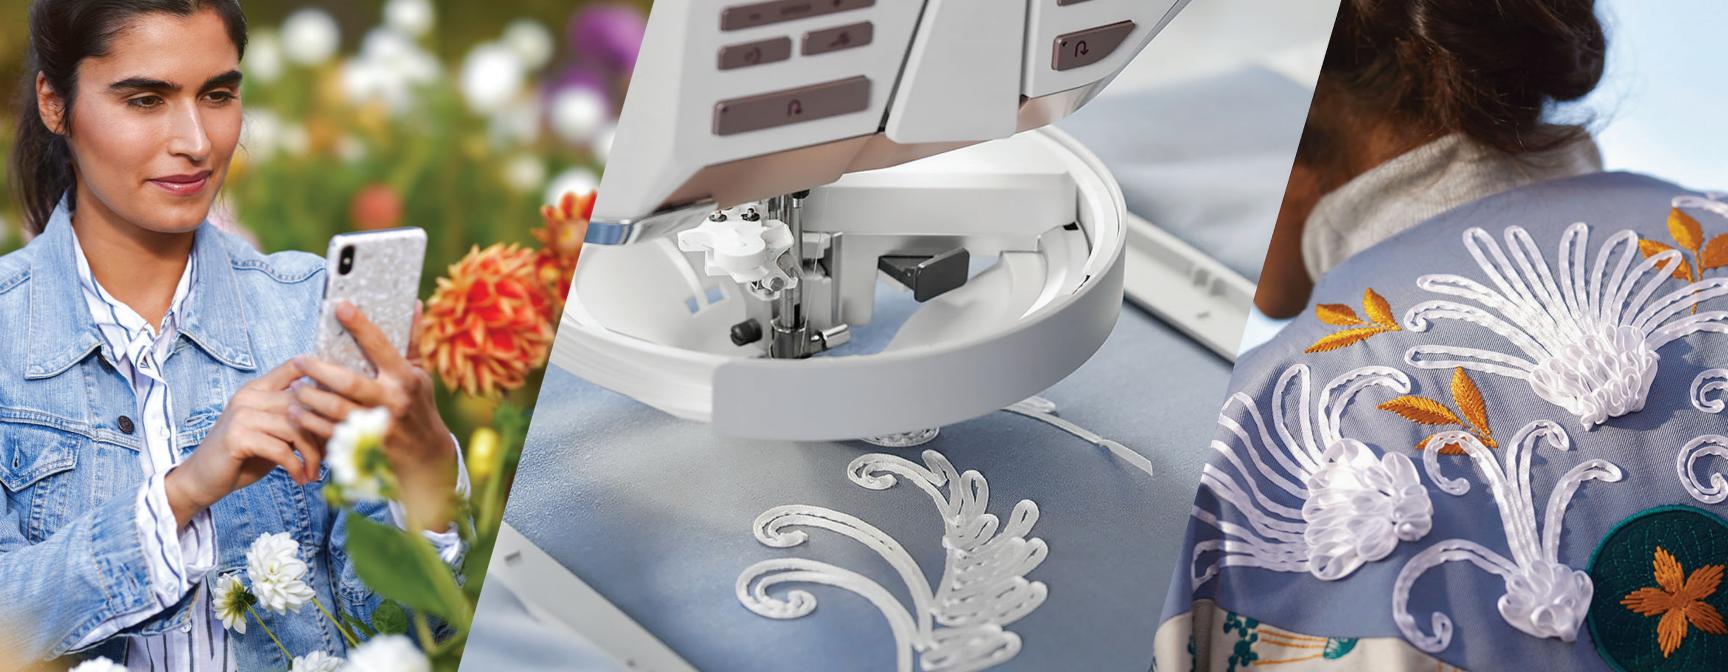

# Everything is connected. Like magic!

mySewnet<sup>™</sup> is a subscription-based collection of software and apps designed to unleash your sewing and embroidery creativity.

In your sewing room, by your computer, on your sofa with a tablet or on the bus with your smartphone, mySewnet™-connected products and creative tools make it possible to be creative anywhere.

The mySewnet™ Embroidery Software, creative tools, smart device apps, and even your embroidery machine are seamlessly connected to communicate with each other.

This makes finding, creating, editing, saving and sending designs to your embroidery machine a breeze.

Forget about USB-thumb drives—everything happens wirelessly. Just imagine what you can sew!

Visit mysewnet.com to get started!