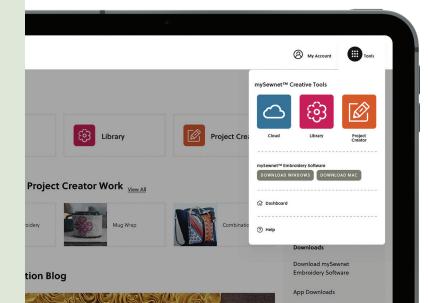

# How to Use the mySewnet™ Menu

You can find this menu on our family of websites:

mysewnet.com pfaff.com husqvarnaviking.com

My Accour

mySewnet™ Creative Tools Quick access to the connected tools included with your subscription.

mySewnet™ Embroidery Software Links to download the design software to your computer. Dashboard

Your starting point to manage your account and get inspiring content.

Help Center

Find FAQs and other ways to reach us in case you need help.