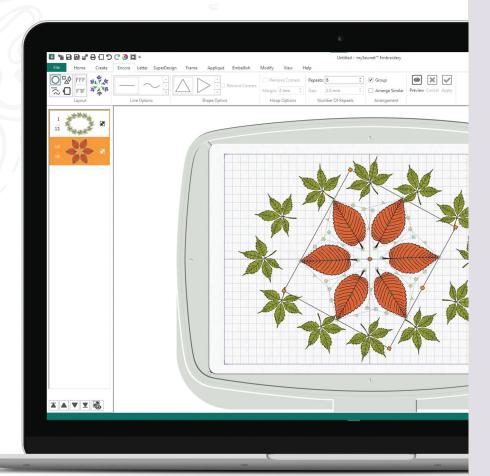

#### Imagine What You Can Sew

Many mySewnet<sup>™</sup> Embroidery Software features have been redesigned from the ground up, so you can easily create your designs with amazing results.

Digitize stitch-by-stitch with three great options: Quick Create, Freehand Create, Precise Create, or use step-bystep help.

mySewnet<sup>™</sup> Embroidery Software guides you with the most Creative Wizards in the industry including an incredible embellishment tool for automatic Ribbon Embroidery, the all new Spiro Design, World Sculpt, and more!

Spiro Design

Enhance your creativity with new unique and playful geometric designs – perfect for quilt patterns!

Draw & Paint

Create your own designs using simple drawing tools or use Wizards to help design the perfect embroidery.

Stitch Editing

Amazing tools to edit and customize any design to your liking, the perfect complement to digitizing your ideas.

**Digitizing With 3 Creative Modes** 

Create your designs in feature-rich modes: Quick Create, Freehand Create, or Precise Create.