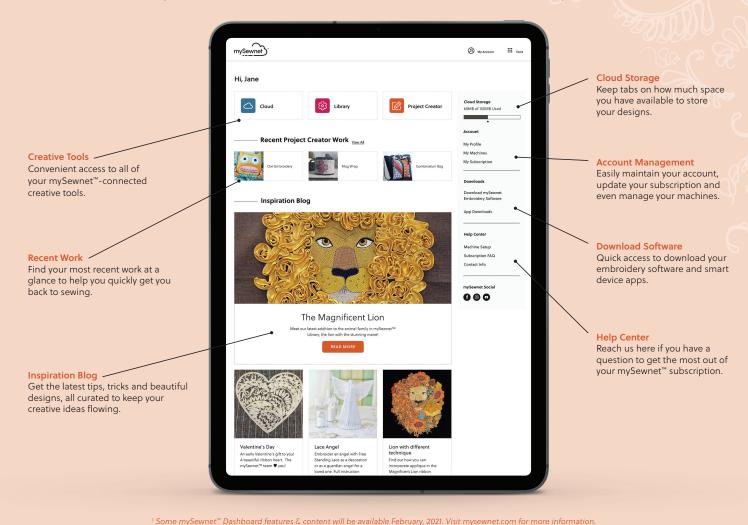

# mySewnet™ Dashboard: The Starting Point for Your Next Big Idea

mySewnet<sup>™</sup> Subscriptions include a convenient Dashboard with links to creative tools, inspiring content<sup>1</sup> and easy ways to manage your account and subscriptions.