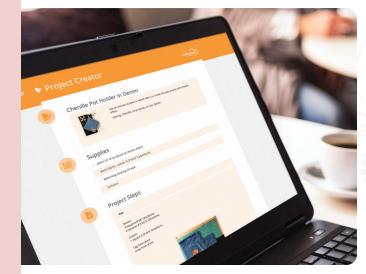

# mySewnet™ Project Creator\*: Create. Share. Inspire.

Turn your favorite sewing projects into step-by-step instructions that can be shared with friends, family or anyone you might want to inspire!

Just describe each step of your project using images, stitches, embroidery designs, and even videos. Then share a link to your completed project to allow others to follow along and recreate your designs.