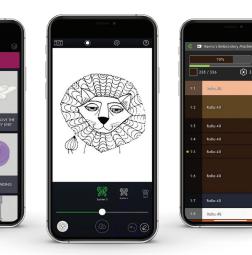

### **Photo Digitizing**

Take a photo of anything that inspires you and automatically turn it into an embroidery design.

Save the design to your mySewnet<sup>™</sup> Cloud drive and it will be synchronized to your machine and computer.

Edit the design, change colors or just get ready to start sewing!

PFAFF® ImageStitch

HUSQVARNA® VIKING® QuickDesign

#### **Project Monitor & Placement**

No need to babysit your embroidery machine. The **Project Monitor app** displays information about your current project including when you need to change threads and once the embroidery is finished.

The **Design Placement app** helps you position your embroidery design exactly where you want it. Just take a photo of your hooped fabric with the app and send it to your machine to position the design.