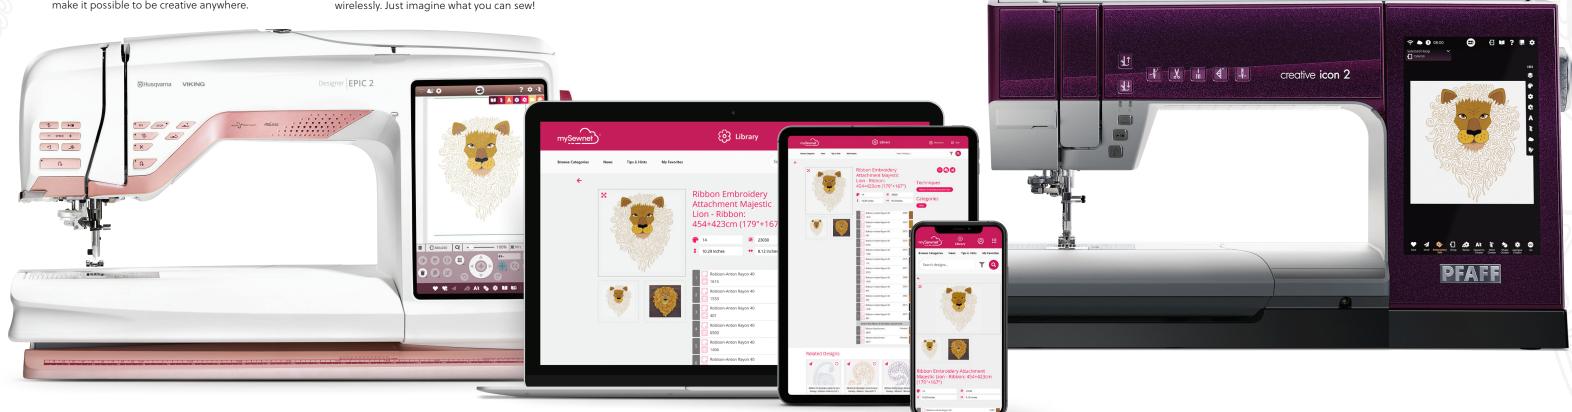

# mySewnet™ Library\*: Inspiration at Your Fingertips

With a mySewnet<sup>™</sup> Silver or Platinum Subscription, you'll get full access to more than 5,500 designs, with new ones added every week. Easily send any design to your embroidery machine or save to your mySewnet<sup>™</sup> Cloud to enjoy later on.

You can even open a design in mySewnet™ Embroidery Software to edit, add text, or combine designs. There's no limit to how many designs you can collect!

# mySewnet<sup>™</sup>-Connected Smart Device Apps: Expand Creativity Beyond Your Machine

We've built a collection of companion apps that connect you to your PFAFF®, HUSQVARNA® VIKING® or SINGER® embroidery machines. Use your smartphone (or tablet) to keep track of your project's progress and even help with the design of your creation.