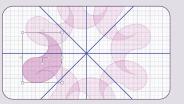

mySewnet<sup>™</sup> Embroidery Software guides you with the most Creative Wizards in the industry including an incredible embellishment tool for automatic Ribbon Embroidery, the all new Spiro Design, World Sculpt, and more!

Spiro Design

Enhance your creativity with new unique and playful geometric designs – perfect for quilt patterns!

Draw & Paint

Create your own designs using simple drawing tools or use Wizards to help design the perfect embroidery.