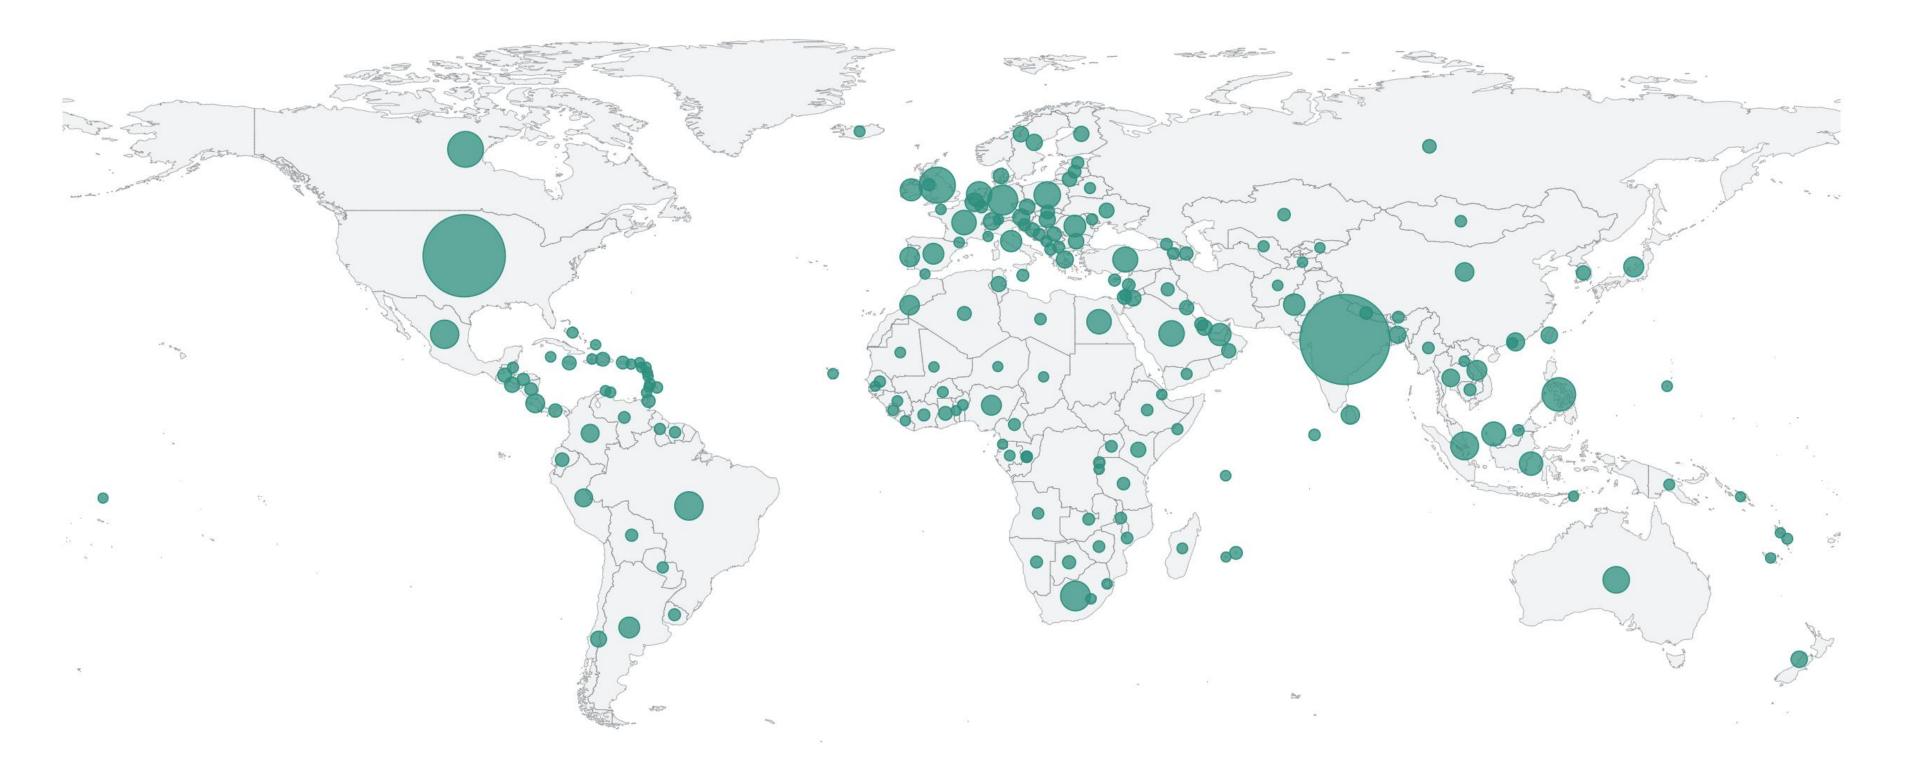

## **ONLINE INSTRUCTOR:**

s: **43** Teaching in: ts: **150,000+** Rahul's Rating: 176+ Countries 4.51 out of 5

**AS SEEN ON:** <u>Rahul's Courses are endorsed by world's leading brands:</u>

(Click on the image to access the link)

## GLOBAL REACH