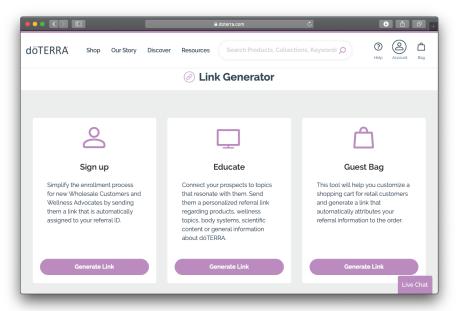

#### Notes:

Once you're at the link generator page, you'll have the option of creating a link to help someone sign up, sending them an education page, or creating a guest bag. Let's go through how to use each of these.

## Sign Up

This option is similar to the enrollment link generator available on doTERRA Labs, but it also gives you the ability to make online enrollment even simpler for your new customers by letting you put together enrollment orders for them.

### **Educate**

Now let's move on to the educate link generator. Like the educate option in the doTERRA Labs link generator, this allows you to create links for all types for science and Wellness Topics pages. To create a link, just choose the type of page, select the specific page, and click "Generate Link."

### **The Guest Bag Link Generator**

Finally, we have the guest bag link generator. This feature makes putting together orders for retail customers or following up with leads on social media a breeze. Once you click "Generate Link," you can search whatever product your customer is looking for and add it to the cart. After the order is complete, just generate the link and share it with this customer.