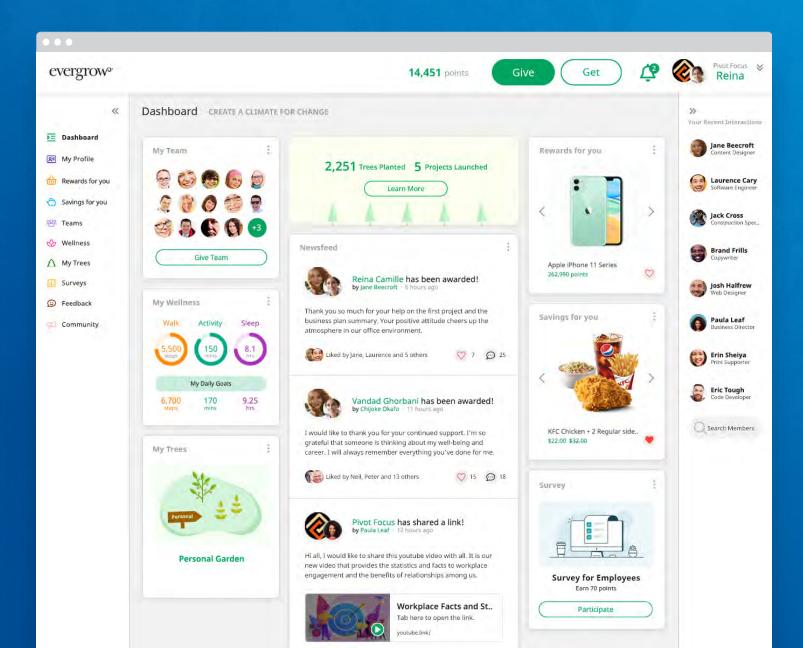

## evergrow

**Businesses thrive by empowering** their people to change the world. **Evergrow** is a next generation employee engagement solution that transforms workplace motivation by using Al to create a one-to-one personalized engagement journey.

#### **Dashboard Prototype**

Every member has a different, complex lifepath and career trajectory, guided by their personal passions and talents. In order to motivate our members we need to learn their...

## Top 10 Reward Recommendations

Based on the user profile, survey questions and gallery shopping habits. P2M will automatically post top 10 reward recommendations curated specifically for each member within their gallery and e-notifications.

## evergrow

Evergrow takes performance higher. Earn more points while saving while you shop for the things you love including: gifts, experiences, tech, toys, travel and much more.

### P2P and Team Awards

- 1 Award = 1 Tree
- Virtual Forest
- Keep track of the trees planted at individual, company and Global Community levels