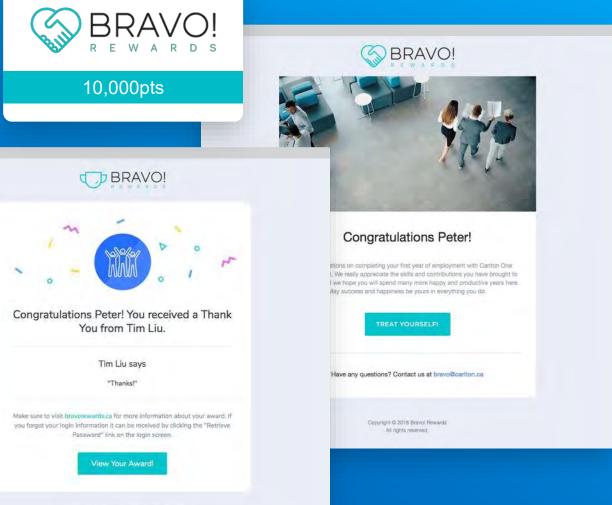

### LIGHTN NG BOLT

Best in class recognition and rewards portals built on Salesforce Communities.

Instantly launch employee recognition programs, complete with member dashboard, lightning components, multi-lingual templated communications with a global rewards platform.

- speed to market
- automated member & metrics data setup and updates