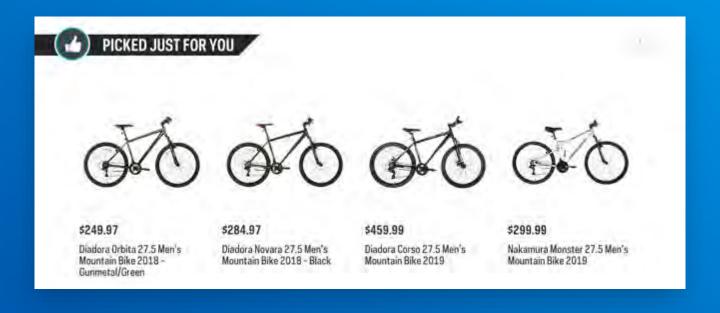

## Top 10 Reward Recommendations

Based on the user profile, survey questions and gallery shopping habits. P2M will automatically post top 10 reward recommendations curated specifically for each member within their gallery and e-notifications.