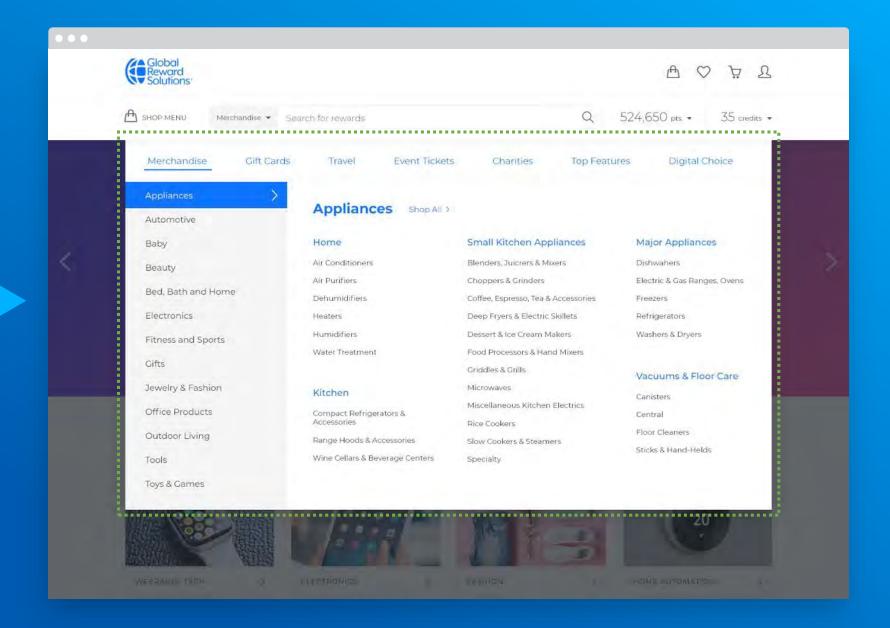

# Reward Gallery Redesign

Our new Gallery redesign delivers a modern eCommerce user experience - specific features include:

- Mega Menu and Quick Search
- Facetted brands
- Al Powered Personalization Personal Shopper

## Mega Menu Navigation