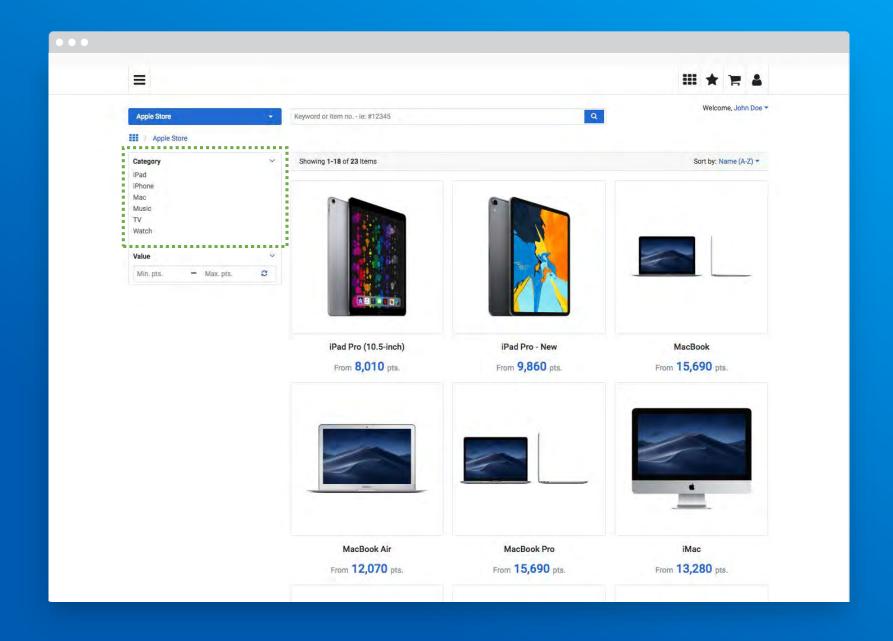

## Faceted Browsing – Apple Store

## **Attribute Grouping**

## **Featured Categories**

### **Featured Brands**

## **Enhanced Search Capability**

## Mega Menu Navigation