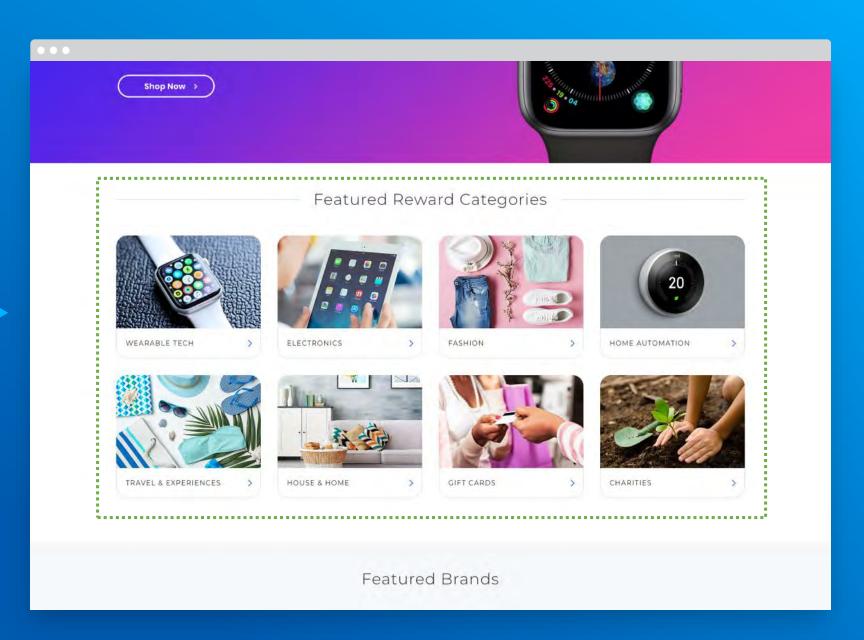

View all immestades



Copyright © 2018 Brave Rewards, All rights reserved.



## **Custom Dashboard Examples**







## **Custom Dashboard Examples**









# Reward Gallery Redesign

Our new Gallery redesign delivers a modern eCommerce user experience - specific features include:

- Mega Menu and Quick Search
- Facetted brands
- Al Powered Personalization Personal Shopper

CarltonOne has made a multi-million dollar investment in the development of our new gallery and Al engine.

This investment was based on hard research that shows personalized shopping will significantly increase engagement and overall redemptions.



## What results can you expect from 1 to 1 Personalization?





## Faceted Browsing – Apple Store





## **Attribute Grouping**





## **Featured Categories**







### **Featured Brands**







## **Enhanced Search Capability**







## Mega Menu Navigation









# Personalized Rewards

## Al / Machine Learning – Personalized Rewards





Deep learning is a form of machine learning and artificial intelligence that uses large data sets, neural nets, and backpropagation to develop dynamic models of understanding. Powerhouses such as Google, Gmail, Oracle, and Netflix have pioneered deep learning algorithms. Now Power2Motivate is bringing the power of deep learning to employee engagement.



## AI - Storefront









# Feature Updates



## **Core Value-Added Solutions**



The Reward Cloud enables members to donate to causes they care about. This global offering includes internationally recognizable organizations as well as local charities.

-