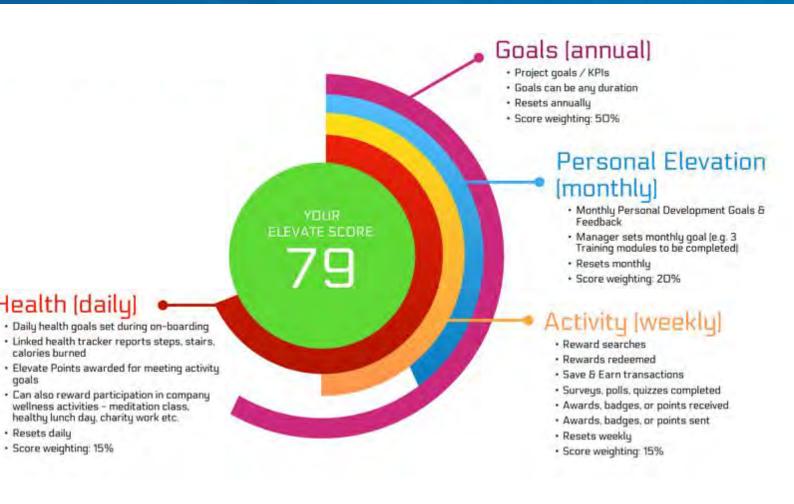

### Al Engagement Score

Health (daily)

calories burned

· Resets daily

Score weighting: 15%

The three pillars of Evergrow® are connected and coordinated by our proprietary **Evergrow Al** – a smart machine learning system that answers the critical questions: