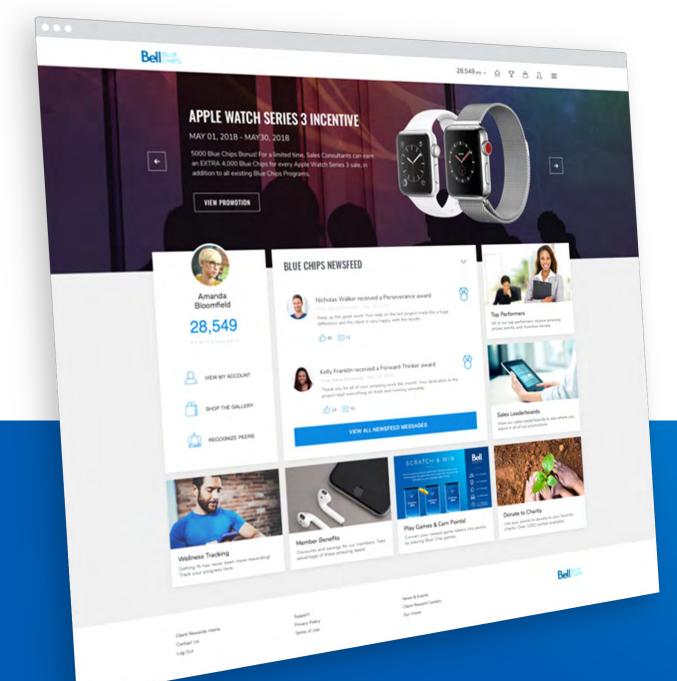

### LIGHTN NG BOLT

Best in class recognition and rewards portals built on Salesforce Communities.

Instantly launch employee recognition programs, complete with member dashboard, lightning components, multi-lingual templated communications with a global rewards platform.

- speed to market
- automated member & metrics data setup and updates