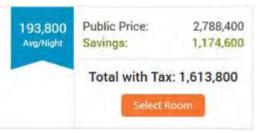

## Huge discounts compared with major online travel sites

### **New York**

### **New York Marriott**

\$404 \$212

48% Off

### **Renaissance New York**

\$581 \$353

39% Off

### **The Garden City**

\$269 \$183

32% Off