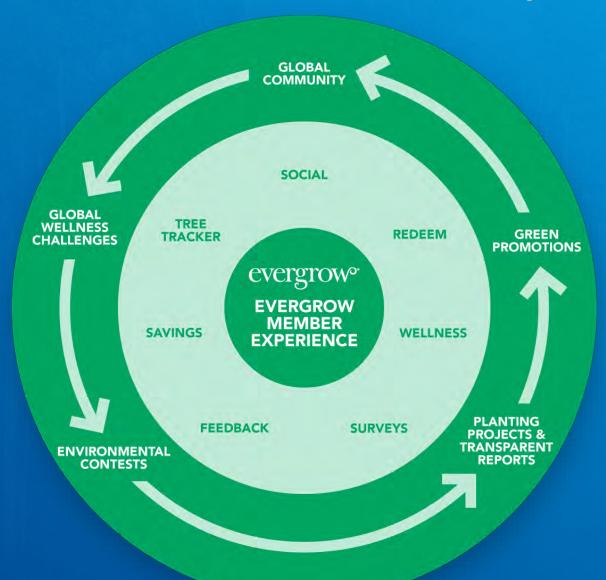

## evergrow

**Businesses thrive by empowering** their people to change the world. **Evergrow** is a next generation employee engagement solution that transforms workplace motivation by using Al to create a one-to-one personalized engagement journey.

## evergrow

### Select Features