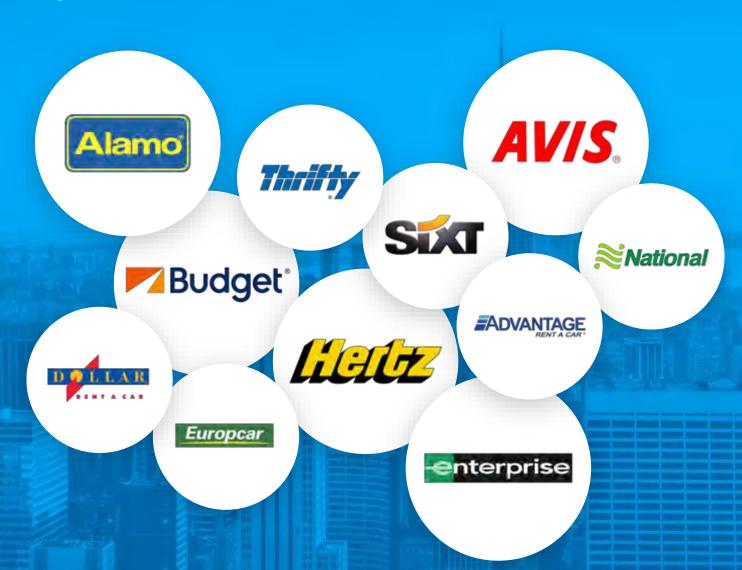

### CAR RENTALS

## Save on car rentals around the globe

Car Rentals up to 30% Off\*

Exclusive membership savings over and above major online travel sites

Power2Motivate's new health and wellness app connects seamlessly to any fitness tracker such as Apple, enabling clients to create exciting fitness based initiatives.