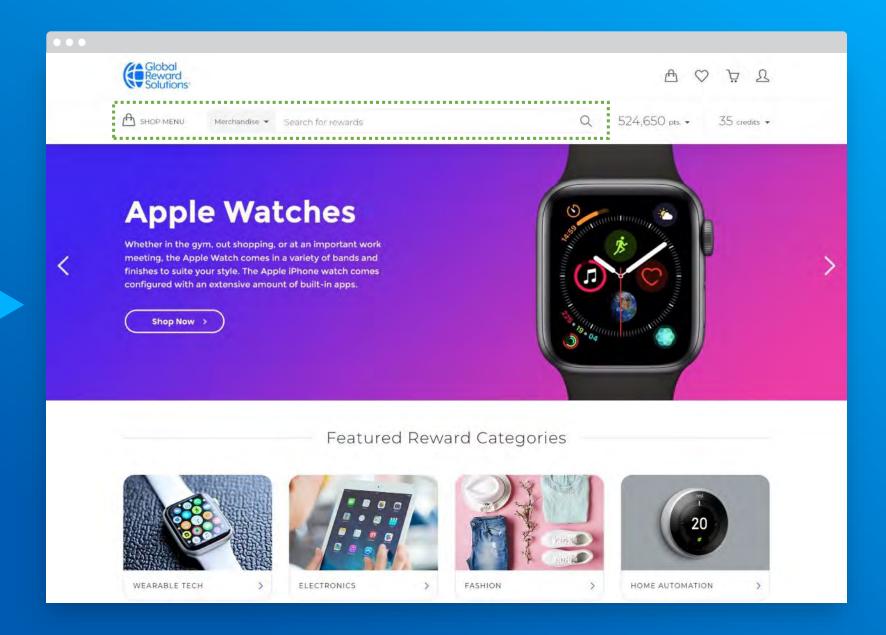

# Reward Gallery Redesign

Our new Gallery redesign delivers a modern eCommerce user experience - specific features include:

- Mega Menu and Quick Search
- Facetted brands
- Al Powered Personalization Personal Shopper

# Personalized Rewards

## Al / Machine Learning – Personalized Rewards

Deep learning is a form of machine learning and artificial intelligence that uses large data sets, neural nets, and backpropagation to develop dynamic models of understanding. Powerhouses such as Google, Gmail, Oracle, and Netflix have pioneered deep learning algorithms. Now Power2Motivate is bringing the power of deep learning to employee engagement.