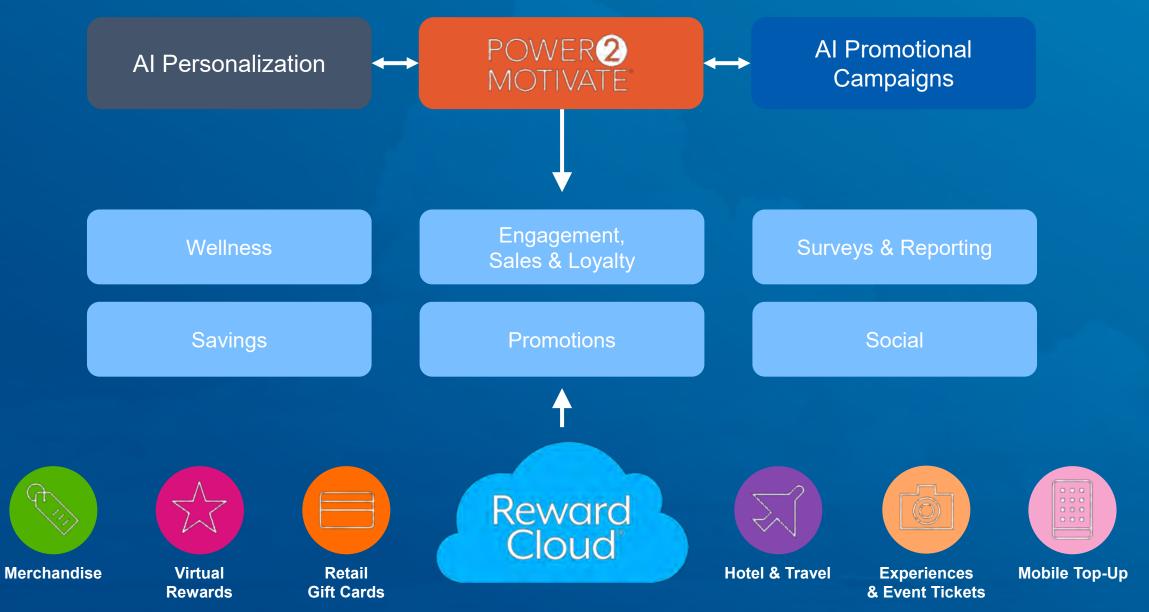

# Technology Vision

AI POWERED PERSONALIZATION

### SINGLE PAGE ARCHITECTURE

"SPA" is the process of separating all core functionality into widgets accessible via our P2M API library. It enables the creation of our new App – code named "Elevate"

### Pre-configured programs are instantly launched with:

Interactive Dashboards

Communications

**Global Rewards** 

**Global Savings** 

Wellness

Gamification

Games

**Employee Recognition** 

**Metrics Manager** 

### LIGHTN NG BOLT

Best in class recognition and rewards portals built on Salesforce Communities.

Instantly launch employee recognition programs, complete with member dashboard, lightning components, multi-lingual templated communications with a global rewards platform.

- speed to market
- automated member & metrics data setup and updates

## **Core Value-Added Solutions**

The Reward Cloud enables members to donate to causes they care about. This global offering includes internationally recognizable organizations as well as local charities.

## Global Savings