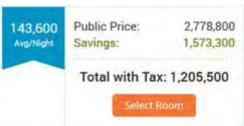

## Huge discounts compared with major online travel sites

### San Francisco

### **Holiday Inn Express**

\$215 \$114

34% Off

### **Marriott San Francisco**

\$232 \$145

37% Off

### **Double Tree by Hilton**

\$157 \$103

34% Off