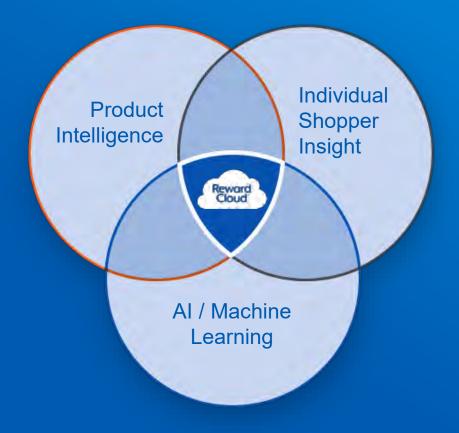

## Al / Machine Learning – Personalized Rewards

Deep learning is a form of machine learning and artificial intelligence that uses large data sets, neural nets, and backpropagation to develop dynamic models of understanding. Powerhouses such as Google, Gmail, Oracle, and Netflix have pioneered deep learning algorithms. Now Power2Motivate is bringing the power of deep learning to employee engagement.

#### Al / Machine Learning – Behavioral Triggers