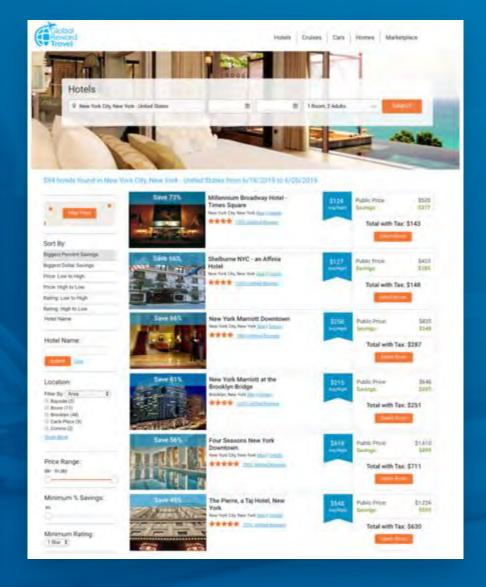

## Huge discounts compared with major online travel sites

### **New York**

### **New York Marriott**

\$404 \$212

48% Off

### **Renaissance New York**

\$581 \$353

39% Off

### **The Garden City**

\$269 \$183

32% Off