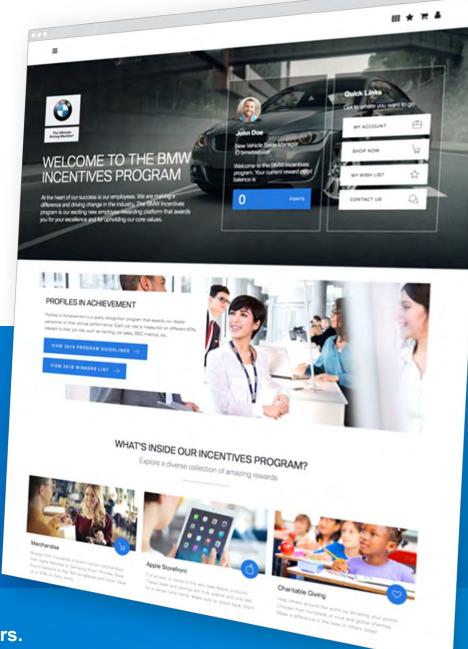

### LIGHTN NG BOLT

Best in class recognition and rewards portals built on Salesforce Communities.

Instantly launch employee recognition programs, complete with member dashboard, lightning components, multi-lingual templated communications with a global rewards platform.

## **Custom Dashboard Examples**