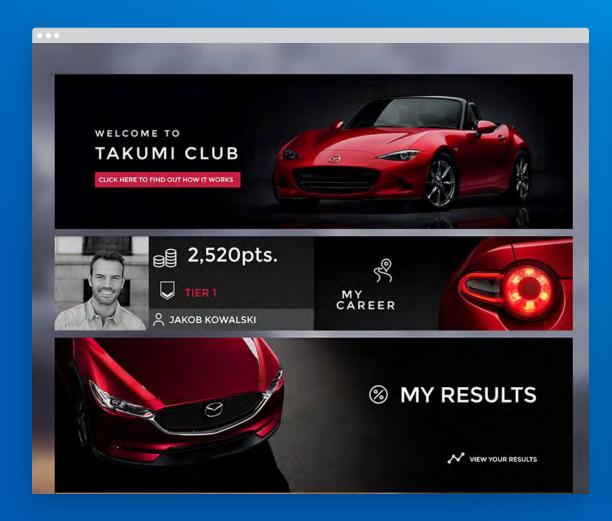

### SINGLE PAGE ARCHITECTURE

"SPA" is the process of separating all core functionality into widgets accessible via our P2M API library. It enables the creation of our new App – code named "Elevate"

### Pre-configured programs are instantly launched with:

Interactive Dashboards

Communications

**Global Rewards** 

**Global Savings** 

Wellness

Gamification

Games

**Employee Recognition** 

**Metrics Manager** 