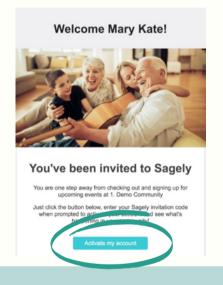

SET UP YOUR RESIDENT ACCOUNT: VIEW EVENTS, RSVP, SET REMINDERS AND RECEIVE COMMUNITY MESSAGES.

1.
Open invite email and click
"Activate my account"

Activate my account

| Welcome!                                        |                                                                                                    |
|-------------------------------------------------|----------------------------------------------------------------------------------------------------|
| You should have recei<br>button to get started. | ived your Sagely invitation code from your community. Please enter it below and click the "Verify" |
|                                                 | invitation Code                                                                                    |
|                                                 |                                                                                                    |
|                                                 |                                                                                                    |
|                                                 | ✓ Verify                                                                                           |
|                                                 |                                                                                                    |
|                                                 | Back to login                                                                                      |
|                                                 | S back to logili                                                                                   |
|                                                 | · ·                                                                                                |