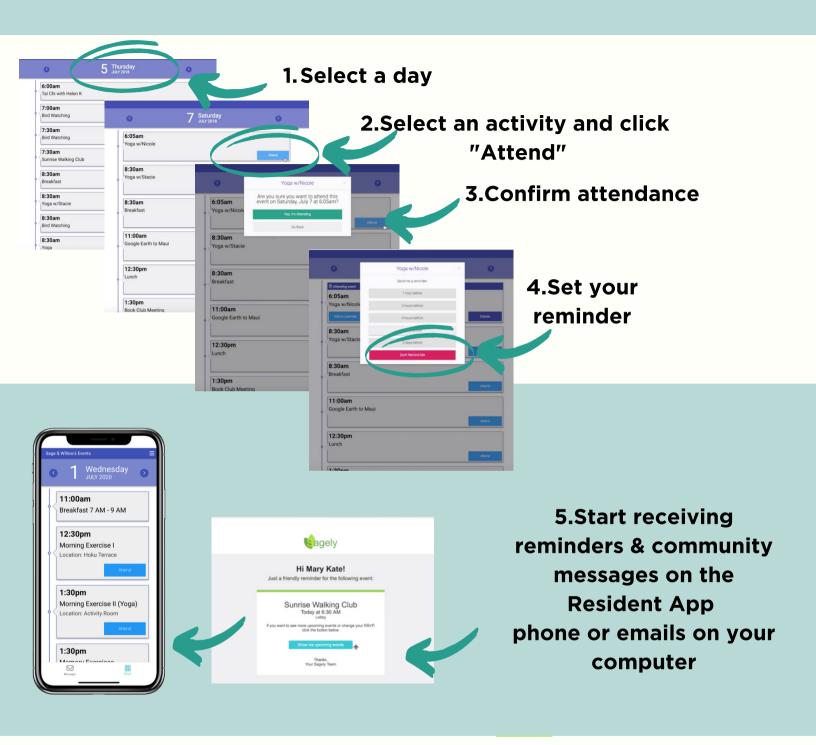

SET UP YOUR RESIDENT ACCOUNT: VIEW EVENTS, RSVP, SET REMINDERS AND RECEIVE COMMUNITY MESSAGES.

1.
Open invite email and click
"Activate my account"

Activate my account

| Welcome!                                        |                                                                                                    |
|-------------------------------------------------|----------------------------------------------------------------------------------------------------|
| You should have recei<br>button to get started. | ived your Sagely invitation code from your community. Please enter it below and click the "Verify" |
|                                                 | invitation Code                                                                                    |
|                                                 |                                                                                                    |
|                                                 |                                                                                                    |
|                                                 | ✓ Verify                                                                                           |
|                                                 |                                                                                                    |
|                                                 | Back to login                                                                                      |
|                                                 | S back to logili                                                                                   |
|                                                 | · ·                                                                                                |

\*activation code expires in 7 hours

2.
Enter 6 digit invitation code\* and click "Verify"

3.
Select reminder
frequency, choose a
PIN and click
"Send me events!"

|                       | Desired Day                             |                       | Desired Time       |   |
|-----------------------|-----------------------------------------|-----------------------|--------------------|---|
| Weekly                | Sunday                                  | *                     | 9:00 AM            | , |
| Please select an easy | to remember 4 digit PIN to access yo    | our events schedule.  |                    |   |
| PIN                   |                                         |                       |                    |   |
|                       |                                         |                       |                    |   |
|                       |                                         |                       |                    |   |
| Confirm PIN           |                                         |                       |                    |   |
|                       |                                         |                       |                    |   |
| Confirm PIN           |                                         |                       |                    |   |
|                       | ting in to receive er ail communication | ons from Sagely abo   | t upcoming events. |   |
|                       | ting in to receive estail communication | ons from Sagely abo   | t upcoming events. |   |
|                       |                                         | ons from Sagely about | t upcoming events. |   |