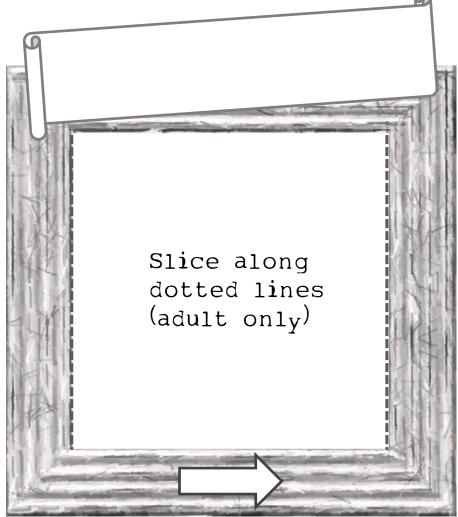

## Instructions (adults):

- 1) Cut out the day time and night time strips
- 2) Cut this page along the dotted line and slice along the dotted lines inside the picture frame
- 3) Glue the tab of the daytime strip to the night time strip, then feed the strip through the frame.
- 4) Glue the tab of the night-time strip to the daytime strip