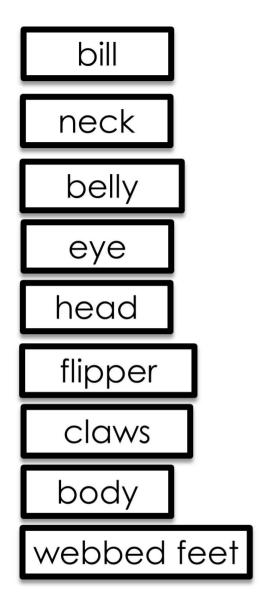

## Parts of a Penguin Emperor Penguin (Aptenodytes forsteri)

# Parts of a Penguin

Emperor Penguin (Aptenodytes forsteri)