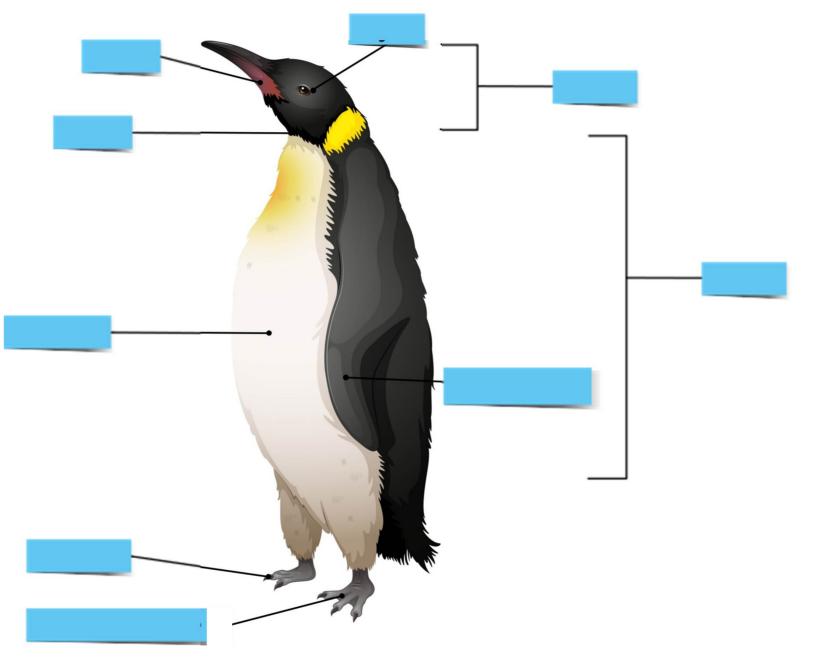

## Parts of a Penguin Emperor Penguin (Aptenodytes forsteri)

# Parts of a Penguin

Emperor Penguin (Aptenodytes forsteri)