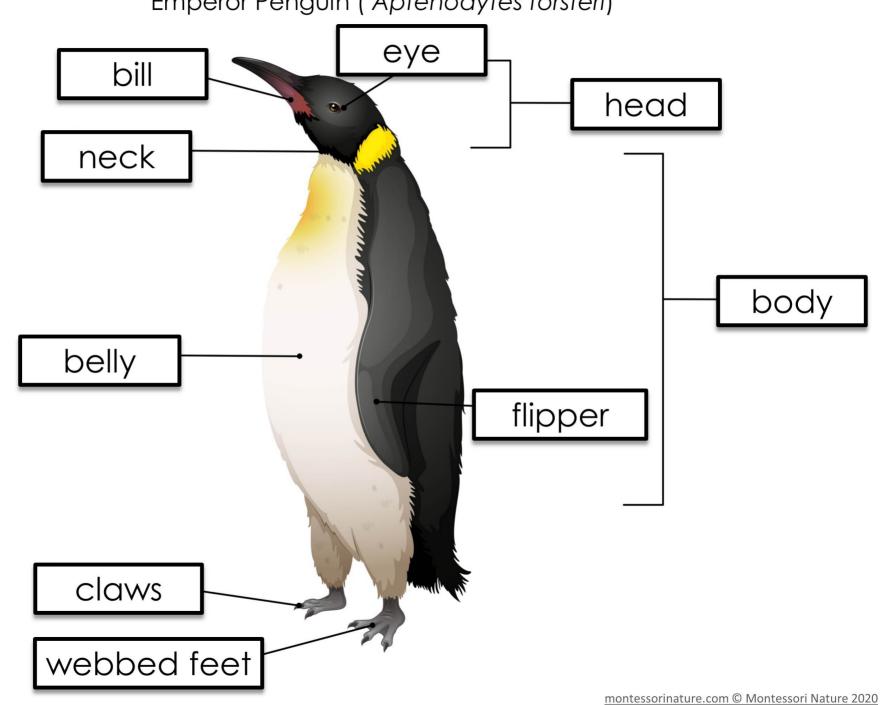

## Parts of a Penguin Emperor Penguin (Aptenodytes forsteri)

# Parts of a Penguin

Emperor Penguin (Aptenodytes forsteri)