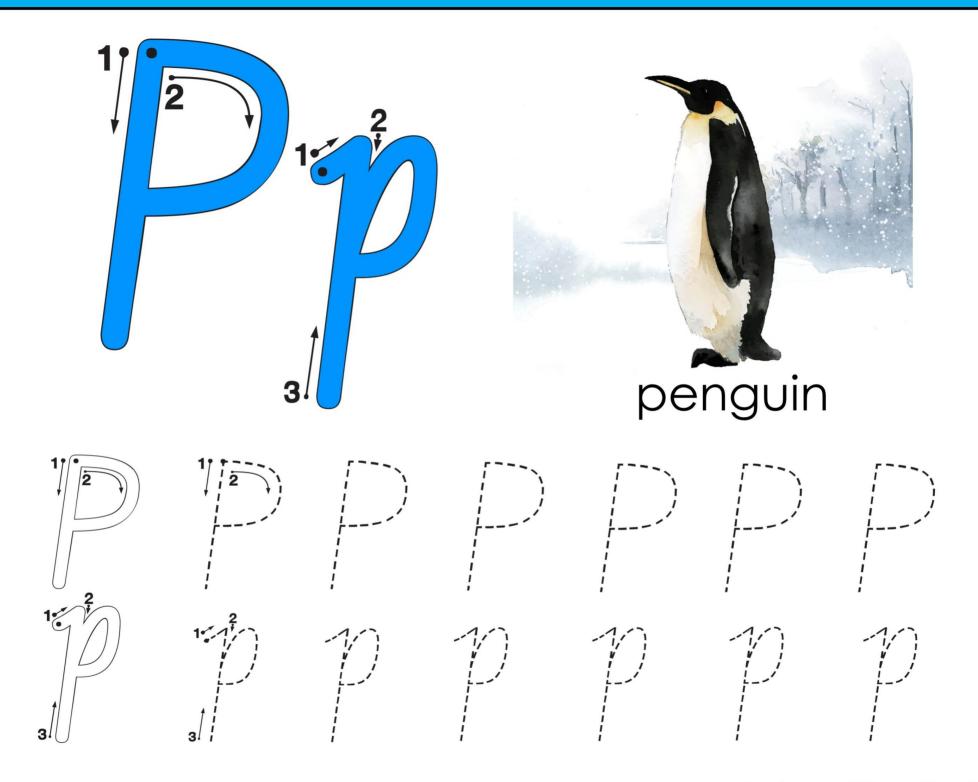

## Parts of a Penguin Emperor Penguin (Aptenodytes forsteri)

# Parts of a Penguin

Emperor Penguin (Aptenodytes forsteri)