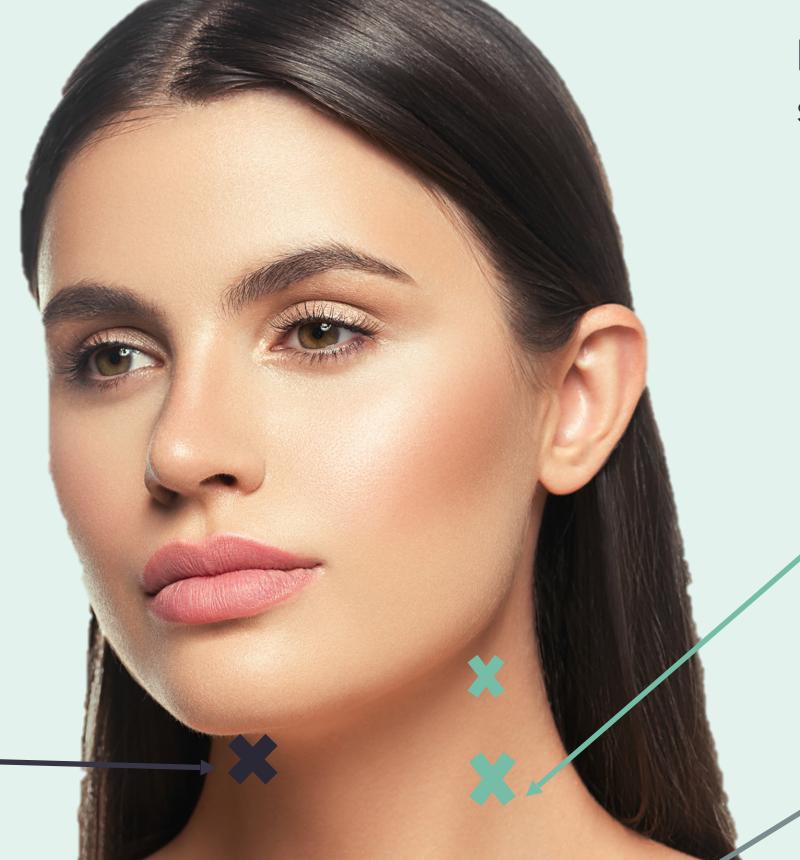

#### 2ND STEP: STIMULATE YOUR LYMPHATIC SYSTEM

USE BIGGER CUP FLASH CUPPING

Note: Repeat this process 3 times on one side. Then do the other side.

3

Down the Neck (From the corner of your Jaw to mid-way above clavicle bone)

1 Light Flash/point

Mid-way above your Clavicle bone
3 Light Flashes

Over your thymus gland
3 Light Flashes
Followed by dynamic cupping over the
décolleté area

4

Under the Chin
3 Light Flashes