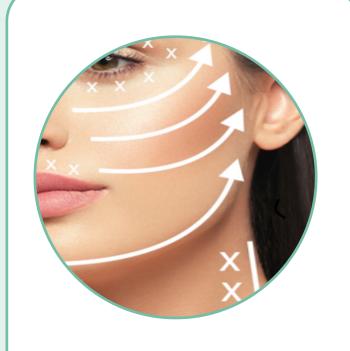

# 3<sup>RD</sup> STEP: SCULPT YOUR JAWLINE AND PLUMP YOUR CHEEKS

USE BIGGER CUP

DYNAMIC CUPPINC

Chin: From the Chin to Earlobe

→ 3 times