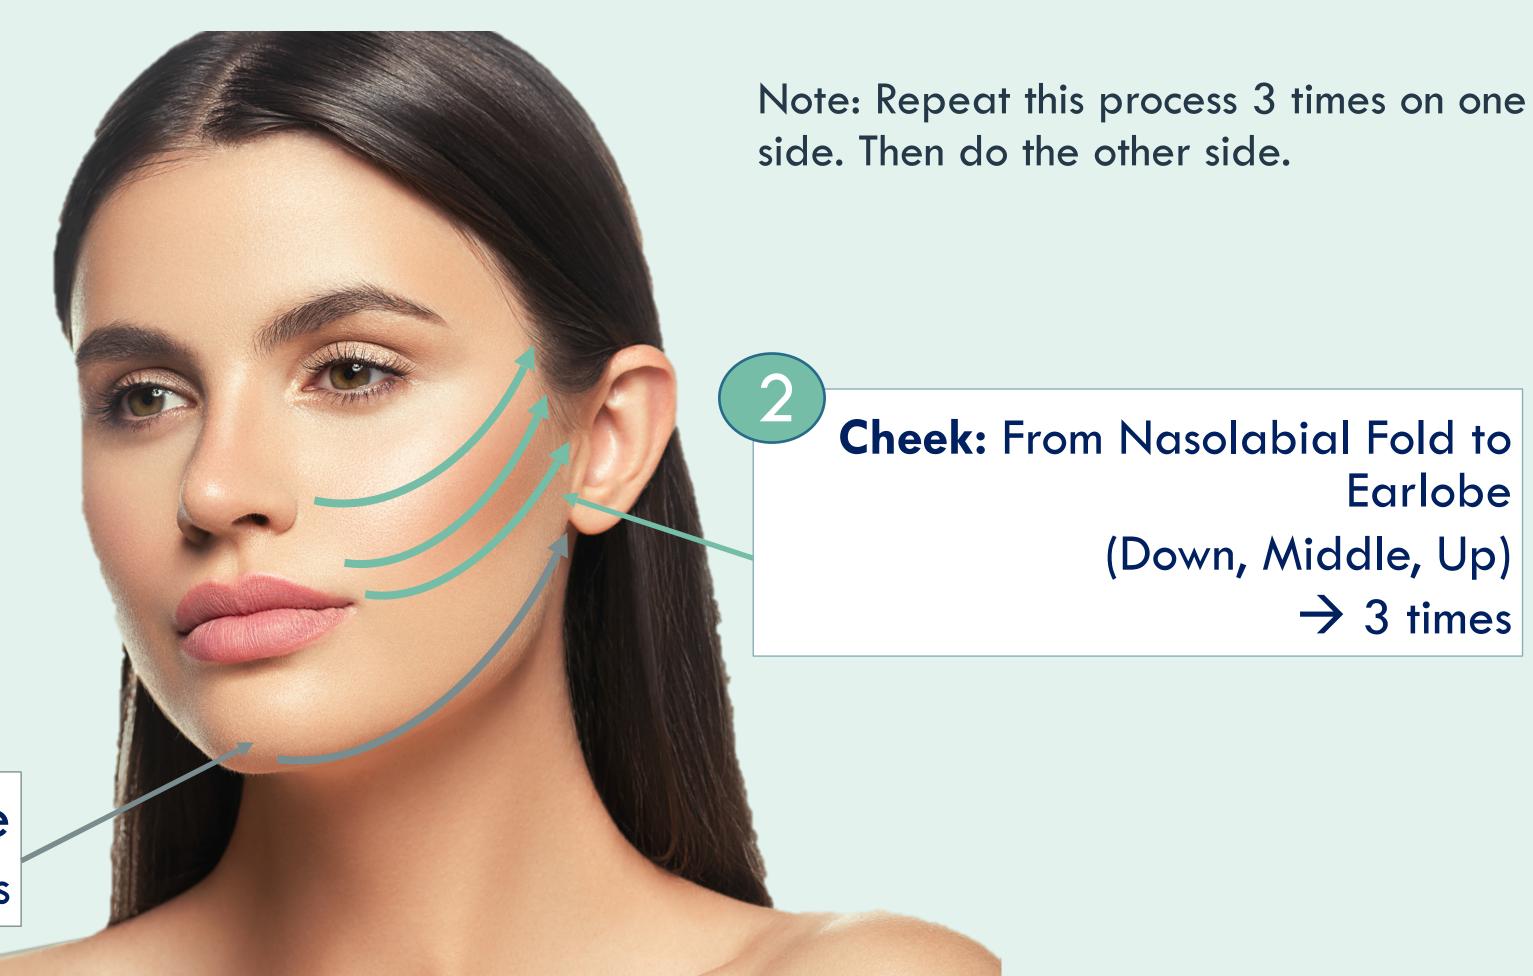

# 3<sup>RD</sup> STEP: SCULPT YOUR JAWLINE AND PLUMP YOUR CHEEKS

USE BIGGER CUP

DYNAMIC CUPPINC

Chin: From the Chin to Earlobe

→ 3 times