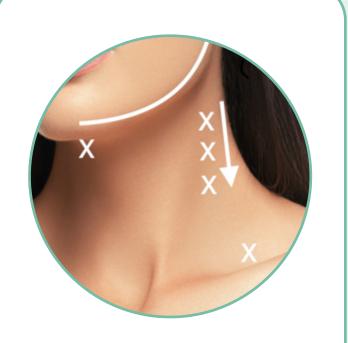

#### 2ND STEP: STIMULATE YOUR LYMPHATIC SYSTEM

USE BIGGER CUP FLASH CUPPING

Note: Repeat this process 3 times on one side. Then do the other side.

3

Down the Neck (From the corner of your Jaw to mid-way above clavicle bone)

1 Light Flash/point

Mid-way above your Clavicle bone
3 Light Flashes

Over your thymus gland
3 Light Flashes
Followed by dynamic cupping over the
décolleté area

4

Under the Chin
3 Light Flashes