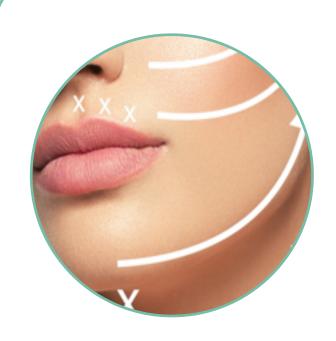

## 5<sup>TH</sup> STEP: ELIMINATE FINE LINES ON DELICATE AREAS AND PLUMP YOUR LIPS

USE SMALLER CUP
FLASH and DYNAMIC CUPPING

Under the eyes:

3 Flashes Under lower eyelash towards outside of eye area

Note: Repeat 3 time before cupping the other side of your face.

→ 3 Flashes Under eyebrow toward temporal area

Lips:

Then Dynamic Cupping from the upper middle of the lips towards the outside of the lips

3 flashes above the lips

the above the lips