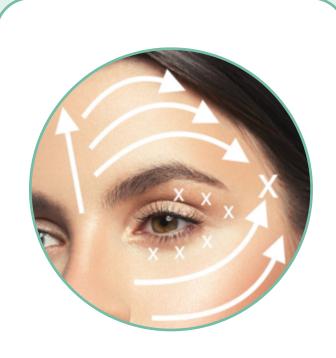

#### 4TH STEP: SOFTEN CROW'S FEET & FOREHEAD LINES

Worry Line: Start between eyebrows slide Upright or along the "11"

3 times

Crow's Feet:
3 Flashes over Crow's Feet

Note: Repeat this process 3 times on one side. Then do the other side.