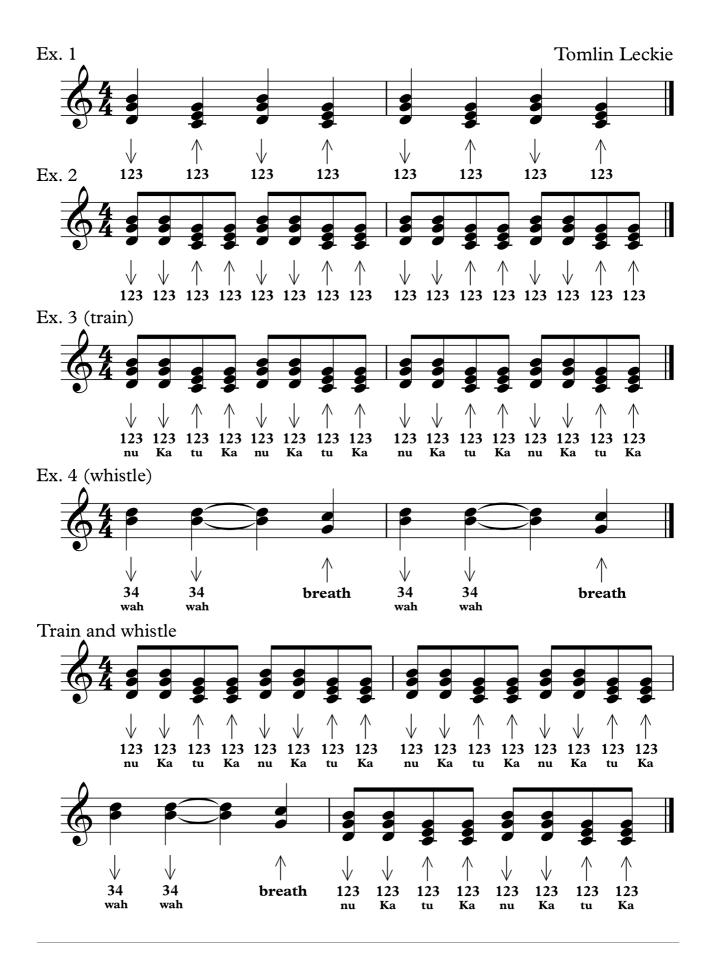

### Exercises to work on this month

- Ex. 1 Deep diaphragmatic breathing through the harmonica
- Ex. 2 Tapping foot in time with playing chords
- Ex. 3 'Nu-Ka Tu-Ka' Rhythm in isolation
- Ex. 4 Train Whistle with Hand Wah
- Ex. 5 'Ti-ka-ta Ta-ka-ta' Rhythm

# Challenge

Post a recording of your Train Rhythm in the Harmonica School Forum