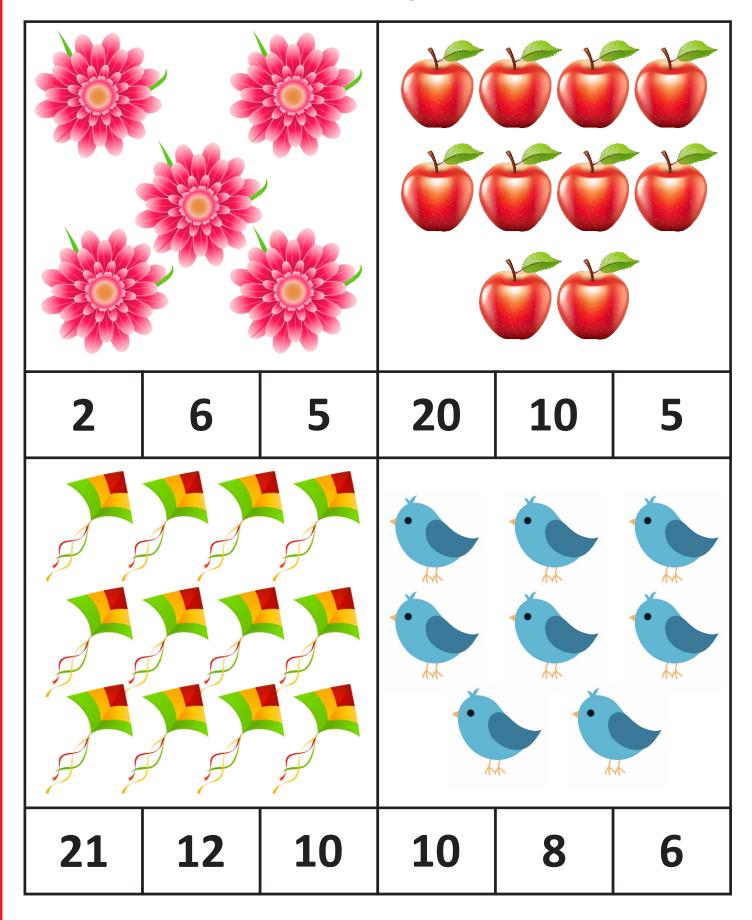

### **Count & Circle Correct Number for Given Image**

NAME :....

| Aa  | <b>ACADEMY ONLINE SCHOO</b> |
|-----|-----------------------------|
| 715 | By: LEAD GEN ACADEMY        |

**MATHS - PRACTICE SHEET** 