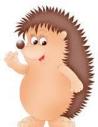

## Hedge and Hog

- Have prickly backs and can say hurtful things.
- Can show up when they feel worried or afraid. Gets prickly to protect itself.
- If you see a hedgehog, sometimes you turn into a hedgehog too.
- When we share from our soft underbelly, we can help to fix things