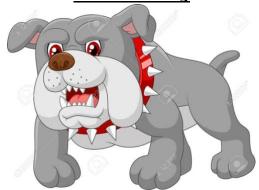

### The Guard Dog

- Flips the lid and gets angry.
- Looks like anger but might not feel safe.
- Can hurt people's feelings.
- Needs time to cool down to feel safe again