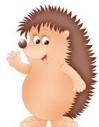

## Hedge and Hog

- Have prickly backs and can say hurtful things.
- Can show up when they feel worried or afraid. Gets prickly to protect itself.
- If you see a hedgehog, sometimes you turn into a hedgehog too.
- When we share from our soft underbelly, we can help to fix things