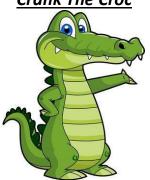

#### Crank The Croc

- Can be cranky, give out or shut down.
- Uses 'you' a lot.
- Might be having a bad day