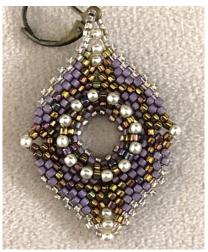

# **Light Purple Metallic:**

- (A) DB 29 Metallic Purple/Gold Iris
- (B) DB 1174 Galvanized Matte Eggplant
- (C) 15/0 seed beads: Miyuki #15-1837 Metallic Luster (does NOT match B color)
- 40 ~ 2mm Pearls Cream Luster