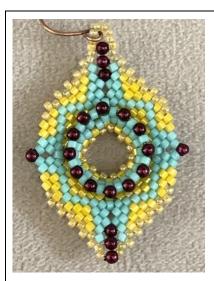

## **Video Colors:**

- (A) DB 2122 Opaque Catalina Duracoat
- (B) DB 1572 Opaque Canary AB
- (C) 15/0 seed beads: Miyuki #15-516 Yellow Luster
- 40 ~ 2mm Pearls Metallic Plum