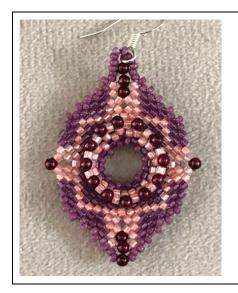

## **Tutorial Colors:**

(A) DB 2034 – Luminous Flamingo
(B) DB 281 – Color-lined Crystal Medium Plum
(C) 15/0 seed beads: #418B - Plum

40 ~ 2mm Pearls – Metallic Plum

All rights reserved. © 2022 Karen Long. You may sell items made from this pattern with written permission from the designer. This content is protected under copyright law and must NOT be reproduced, distributed, transmitted, published, or taught without the express written permission of the author.