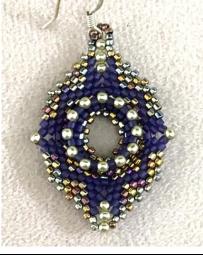

## **Purple Metallic:**

- (A) DB 785 Transparent Matte Purple
- (B) DB 23 Metallic Purple/Gold Iris
- (C) 15/0 seed beads: Miyuki #15-462 Metallic Purple/Gold Iris
- 40 ~ 2mm Pearls Metallic Pale Green