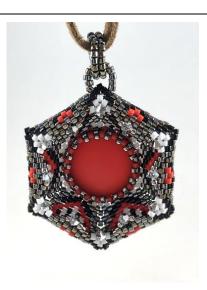

#### **Metallic Steel:**

- (F) DB727 Opaque Light Siam
- (G) DB026 Metallic Steel AB
- (H) DB010 Opaque Black
- (I) DB200 Opaque White
- (J) 15/0 Seed Beads #464A Metallic Steel
- 1 ~ 18mm Luna Cabochon Red
- 12 ~ 3mm Bicones Crystal Cal