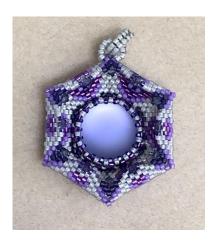

### **Video Colors:**

- (A) DB1345 Silverlined Magenta
- (B) DB2391 Fancy Lined Oyster
- (C) DB1379 Opaque Red Violet
- (D) DB785 Frosted Transparent Cobalt
- (E) 15/0 Seed Beads i#269 Crystal Lilac
- 1 ~ 18mm Luna Cabochon Purple
- 12 ~ 3mm Bicones Tanzanite

## Purple: (from Selecting Bead Colors video)

- (A) DB210 Opaque Light Lilac
- (B) DB610 Silverlined Violet
- (C) DB1185 Galvanized Frosted Eggplant
- (D) DB1500 Opaque Bisque White AB
- (E) 15/0 Seed Beads:
  - #269 Crystal Lilac for the Bezel
  - #30 Silverlined Violet for the Edging
- 1 ~ 18mm Luna Cabochon Violet/Pink
- 12 ~ 3mm Bicones Amethyst Shimmer