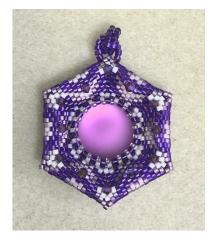

## Purple: (from Selecting Bead Colors video)

- (A) DB210 Opaque Light Lilac
- (B) DB610 Silverlined Violet
- (C) DB1185 Galvanized Frosted Eggplant
- (D) DB1500 Opaque Bisque White AB
- (E) 15/0 Seed Beads:
  - #269 Crystal Lilac for the Bezel
  - #30 Silverlined Violet for the Edging
- 1 ~ 18mm Luna Cabochon Violet/Pink
- 12 ~ 3mm Bicones Amethyst Shimmer