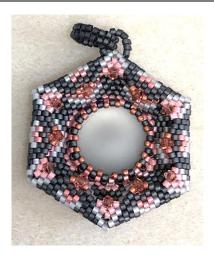

## Grey:

- (A) DB1841F Galv Matte Lt Cranberry DC
- (B) DB306 Matte Dark Grey
- (C) DB1455 Light Smoke Opal
- (D) DB2034 Luminous Flamingo
- (E) 15/0 Seed Beads #PF485 Burnt Orange
- 1 ~ 18mm Luna Cabochon Grey Smoke
- 12 ~ 3mm Bicones Padparascha