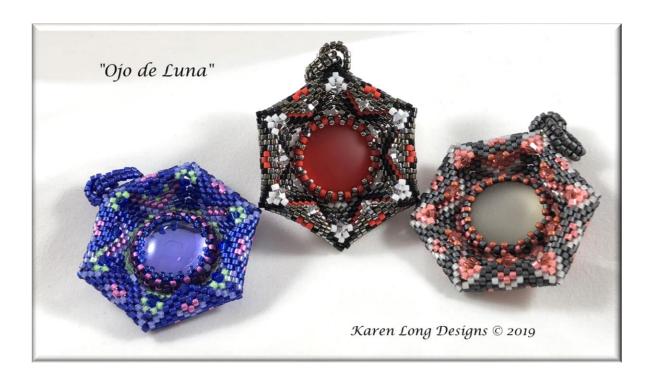

# "Ojo de Luna" Pendant - Materials List & Gallery

All beads shown in the colorways are 11/0 Delicas unless noted - approximately 2 grams of each color. I used two different colors of 15/0 Seed Beads for several colorways, so their usage is also listed. I have **not** included any colorways using the 18mm Czech Backlit Cabochons, but some of them are shown in the videos and if you are interested in the colors used, please leave a comment in the Course Curriculum.