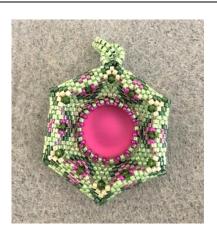

All beads shown in the colorways are 11/0 Delicas unless noted - approximately 2 grams of each color. I used two different colors of 15/0 Seed Beads for several colorways, so their usage is also listed. I have **not** included any colorways using the 18mm Czech Backlit Cabochons, but some of them are shown in the videos and if you are interested in the colors used, please leave a comment in the Course Curriculum.