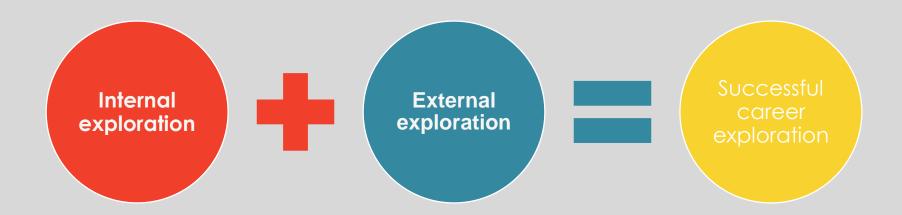

#### **HOW DO I CHOOSE A CAREER?**

- 1. Gather information about myself
- 2. Gather information about the World of Work

#### **GATHERING INFORMATION ABOUT MYSELF**

- What am I interested in most?
- What am I good at?
- What do I like and dislike?
- What is important to me in life?
- What kind of work environment would be important to me one day?
- What is my Temperament? Do I like to work under stress?
   Specialize or generalist?
- Pay, work hours, working conditions?

## GATHERING INFORMATION ABOUT THE WORLD OF WORK

- What different career fields are available?
- What different careers are there in these fields?
- What jobs are available in these fields?
- What subjects do you need to study in the different career fields?
- How do you make a choice?

#### **HOW DO I CHOOSE A CAREER?**

Marry the two to refine your search