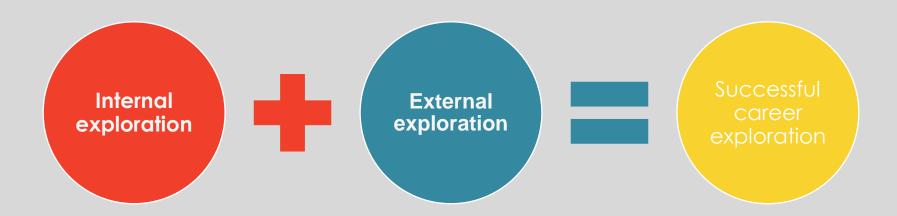

#### **HOW DO I CHOOSE A CAREER?**

- 1. Gather information about myself
- 2. Gather information about the World of Work

#### **GATHERING INFORMATION ABOUT MYSELF**

- What am I interested in most?
- What am I good at?
- What do I like and dislike?
- What is important to me in life?
- What kind of work environment would be important to me one day?
- What is my Temperament? Do I like to work under stress?
   Specialize or generalist?
- Pay, work hours, working conditions?

## GATHERING INFORMATION ABOUT THE WORLD OF WORK

- What different career fields are available?
- What different careers are there in these fields?
- What jobs are available in these fields?
- What subjects do you need to study in the different career fields?
- How do you make a choice?

#### **HOW DO I CHOOSE A CAREER?**

Marry the two to refine your search