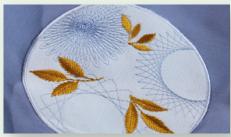

#### Unique and fun Spiro Design Wizard

One of the 12 special Wizards is the brand new Spiro Design included in mySewnet<sup>™</sup> Platinum. This feature lets you enhance your projects with swirling geometric designs — perfect for Quilt patterns!