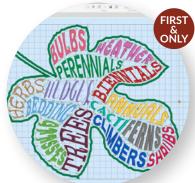

#### Unique and fun Spiro Design Wizard

One of the 12 special Wizards is the brand new Spiro Design included in mySewnet<sup>™</sup> Platinum. This feature lets you enhance your projects with swirling geometric designs — perfect for Quilt patterns!

#### Become a digitizing artist

12 creative Wizards with step-by-step guidance, the most available in the market — from Endless and Express Design, Spiro Design Wizard to Cross Stitch, Split Project and more.