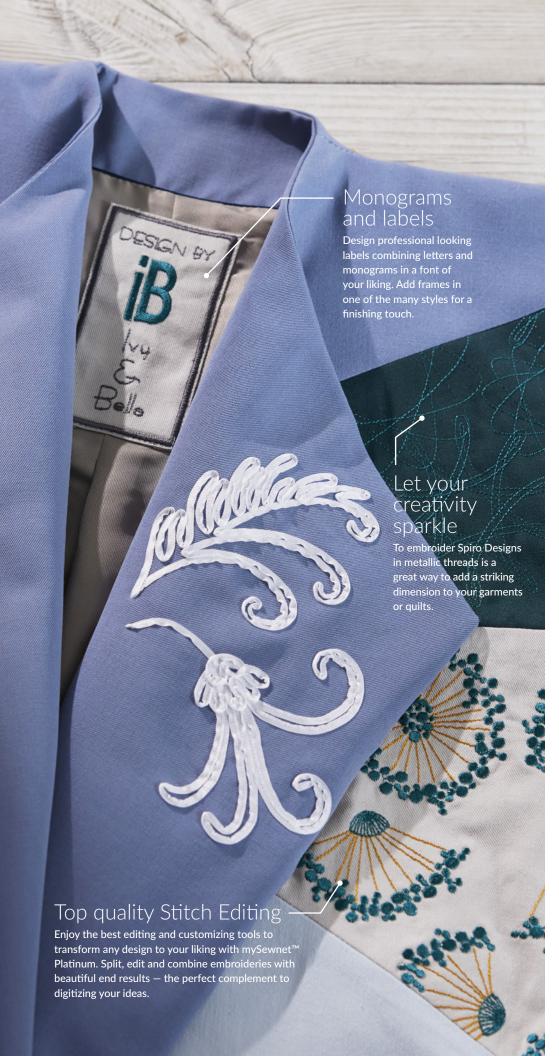

#### Unique and fun Spiro Design Wizard

One of the 12 special Wizards is the brand new Spiro Design included in mySewnet<sup>™</sup> Platinum. This feature lets you enhance your projects with swirling geometric designs — perfect for Quilt patterns!

## Explore artistic Letterings

Create your own custom shapes using the Draw & Paint module within mySewnet™ Embroidery Software. Then, with Word Sculpt, choose words to fill-in the shape to convey your idea. Add creative energy and distinct personality by changing outlines and choosing different fonts.

#### Digitizing made easy

The Platinum subscription lets you digitize with three great options: Quick Create, Freehand Create, or Precise Create. Have more fun, optimize your creative approach, and complete each project in less time.

#### Become a digitizing artist

12 creative Wizards with step-by-step guidance, the most available in the market — from Endless and Express Design, Spiro Design Wizard to Cross Stitch, Split Project and more.

### High impact in no time

Re-design your wardrobe with state of the art ribbon embroideries - quick to embroider, and gives your project a unique wow factor!

2020 MYSEWNET, SINGER, JOYOS ADVISOR, CREATORCUE, VIKING, JOYOS ADVISOR, CREATORCUE and PFAFF are trademarks of KSIN Luxembourg II, S.a.r.I. or its affiliates. HUSQVARNA and the "H" Crown Device are trademarks of Husqvarna AB and are used under license. Features are "First & Only" when compared to Brother PE Designer 11, Embrilliance Bundle, Embird 2019, Janome Digitizer 5.5, Floriani Total.Ctrl v1. ©2020 KSIN Luxembourg II, S.a.r.l. All rights reserved. Part no: 4710846-26