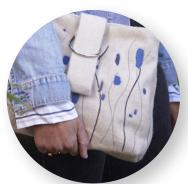

#### Ribbon Embroidery

With the mySewnet<sup>™</sup> Platinum Subscription, you can now create your own ribbon embroideries, drawing the shape your design needs. With free-hand, built-in shapes or super designs, the result is always great. Choose from an extensive array of options using the industry's only ribbon embroidery attachment\*.

### High impact in no time

Re-design your wardrobe with state of the art ribbon embroideries - quick to embroider, and gives your project a unique wow factor!

2020 MYSEWNET, SINGER, JOYOS ADVISOR, CREATORCUE, VIKING, JOYOS ADVISOR, CREATORCUE and PFAFF are trademarks of KSIN Luxembourg II, S.a.r.I. or its affiliates. HUSQVARNA and the "H" Crown Device are trademarks of Husqvarna AB and are used under license. Features are "First & Only" when compared to Brother PE Designer 11, Embrilliance Bundle, Embird 2019, Janome Digitizer 5.5, Floriani Total.Ctrl v1. ©2020 KSIN Luxembourg II, S.a.r.l. All rights reserved. Part no: 4710846-26