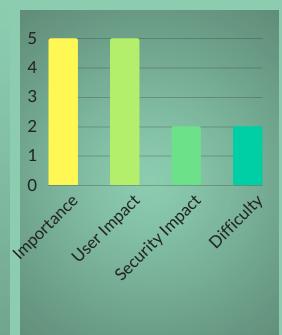

### WINDOWS OS TUNING

NETSCALER TUNING VM SIZING & HYPER-VISOR TUNING

*ACITRIXHERO* 

### WINDOWS OS TUNING Check off each item as it is completed **Read Chapter 1 Used Default Optimizations** in Citrix Optimizer **Tested Default Optimizations Tested Optional Optimizations** and/or VMware Optimizer Used Windows Cleanup Tool **Defragmented Disk Image Tested BIS-F or created an Image Sealing script/checklist Anti-Virus Scanning Rules Blocking Ads**