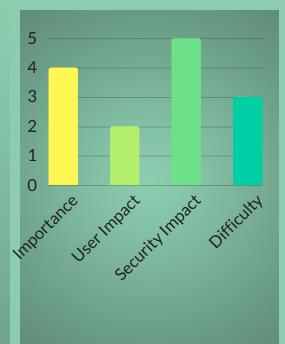

### WINDOWS OS TUNING

NETSCALER TUNING VM SIZING & HYPER-VISOR TUNING

*ACITRIXHERO* 