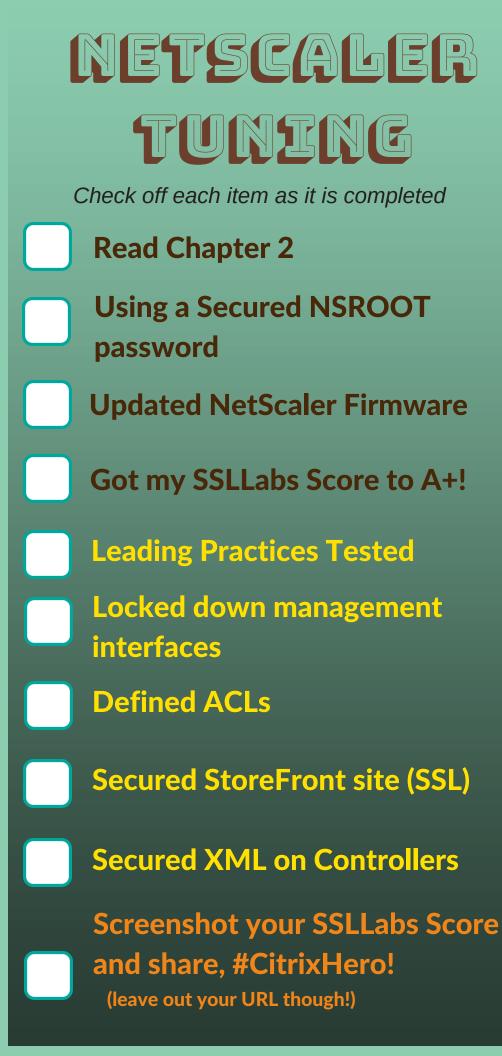

### WINDOWS OS TUNING

NETSCALER TUNING VM SIZING & HYPER-VISOR TUNING

*ACITRIXHERO* 