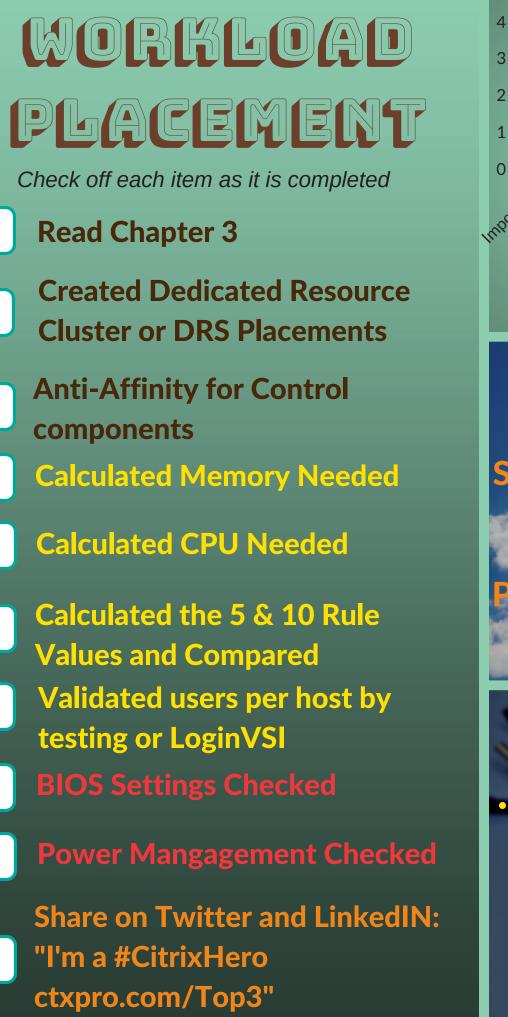

### WINDOWS OS TUNING Check off each item as it is completed **Read Chapter 1 Used Default Optimizations** in Citrix Optimizer **Tested Default Optimizations Tested Optional Optimizations** and/or VMware Optimizer Used Windows Cleanup Tool **Defragmented Disk Image Tested BIS-F or created an Image Sealing script/checklist Anti-Virus Scanning Rules Blocking Ads**