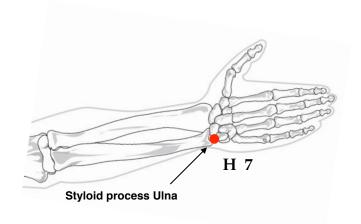

## Neroli (Citrus aurantium)

| Heart 7                 | Spirit Gate         | Palmar side wrist crease,<br>between Ulna's styloid<br>process and Pisiform bone |
|-------------------------|---------------------|----------------------------------------------------------------------------------|
| Conception<br>Vessel 22 | Heaven's<br>Chimney | Midline, approx. 0.5" above top of Sternum                                       |
| Conception              | Primordial          | Midline, level with                                                              |
| Vessel 17               | Child               | 4th Intercostal space                                                            |
| Conception              | Gate of             | Midline, approx. 3"                                                              |
| Vessel 4                | Origin              | below Umbilicus                                                                  |