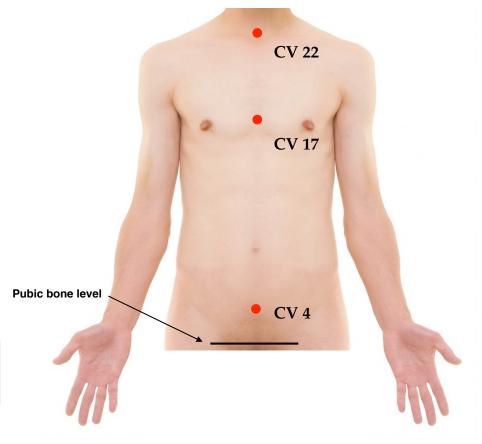

## Neroli (Citrus aurantium)

| Heart 7                 | Spirit Gate         | Palmar side wrist crease,<br>between Ulna's styloid<br>process and Pisiform bone |
|-------------------------|---------------------|----------------------------------------------------------------------------------|
| Conception<br>Vessel 22 | Heaven's<br>Chimney | Midline, approx. 0.5" above top of Sternum                                       |
| Conception              | Primordial          | Midline, level with                                                              |
| Vessel 17               | Child               | 4th Intercostal space                                                            |
| Conception              | Gate of             | Midline, approx. 3"                                                              |
| Vessel 4                | Origin              | below Umbilicus                                                                  |