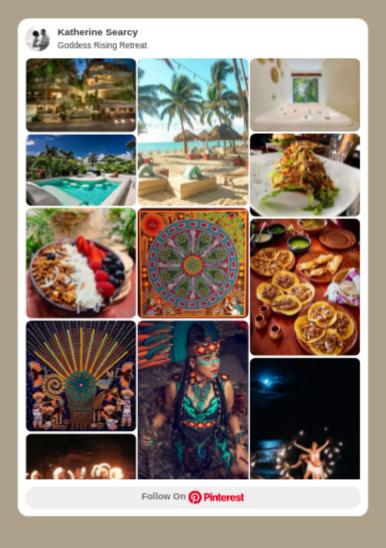

## Run Rich Retreats MENTORSHIP EXPERIENCE WORKSHEET

Create Your Retreat Mood Board:

Create a Pinterest board for your retreat based on the visualization practice of your ideal scene. Include your brand colors, pictures of an ideal location, space, food, experiences, etc. Here's an example of mine: