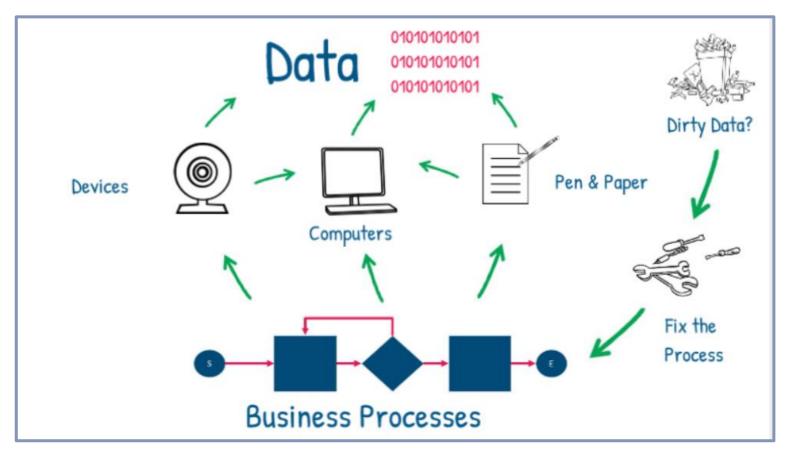

Lesson Workbook & Notes



| Note | <b>c</b> |
|------|----------|
| Note | 3        |
|      |          |
|      |          |
|      |          |
|      |          |
|      |          |
|      |          |
|      |          |
|      |          |
|      |          |
|      |          |
|      |          |
|      |          |
|      |          |
|      |          |

| Actions   |  |
|-----------|--|
| / (010110 |  |
|           |  |
|           |  |
|           |  |
|           |  |
|           |  |
|           |  |
|           |  |
|           |  |
|           |  |
|           |  |
|           |  |
|           |  |
|           |  |
|           |  |
|           |  |
|           |  |



Lesson Workbook & Notes



| Notes | Actions |
|-------|---------|
| NOLES | Actions |
|       |         |
|       |         |
|       |         |
|       |         |
|       |         |
|       |         |
|       |         |
|       |         |
|       |         |
|       |         |
|       |         |
|       |         |
|       |         |



Lesson Workbook & Notes



| Notes |
|-------|
| 10105 |
|       |
|       |
|       |
|       |
|       |
|       |
|       |
|       |
|       |
|       |
|       |
|       |
|       |
|       |
|       |

| Actions |
|---------|
|         |
|         |
|         |
|         |
|         |
|         |
|         |
|         |
|         |
|         |
|         |
|         |
|         |
|         |
|         |
|         |
|         |
|         |
|         |
|         |