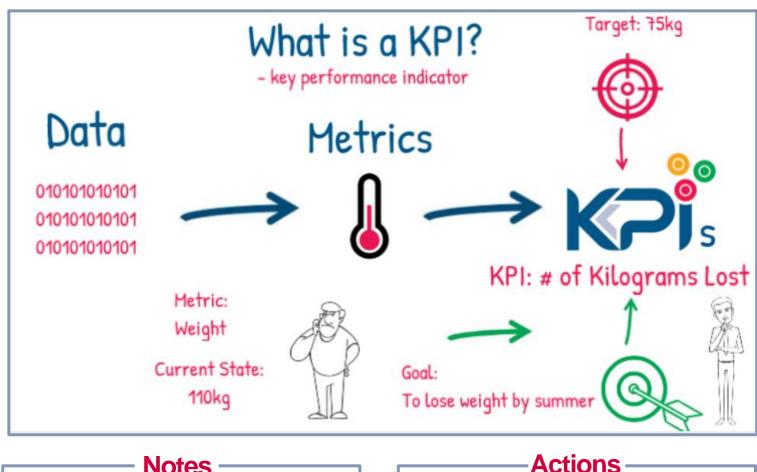

Lesson Workbook & Notes

| Examples of KPIs |                        |               |            |                                    |
|------------------|------------------------|---------------|------------|------------------------------------|
| J                | + 🔍                    | +             | $\bigcirc$ | = K?i                              |
| Metric           | Goal                   | Current State | Target     | Key Performance Indicator          |
| Weight           | Lose weight by summer  | r 110kg       | 75kg       | # of Kilograms Lost                |
| Value of Cash    | Improve Cashflow       | -\$10m        | > \$0      | # of Months with +ve Cashflow      |
| # of Widgets     | Improve Production     | 1m            | 1.5m       | # of Widgets made per Day          |
| Altitude         | Increase time cruising | 85%           | 87%        | # Avg time at cruising altitude    |
| Length           | Master my Driver       | 250m          | 275m       | # Avg tee-off distance with Driver |
| Expenses         | Improve Profitability  | 72%           | 68%        | % Cost to Revenue Ratio            |