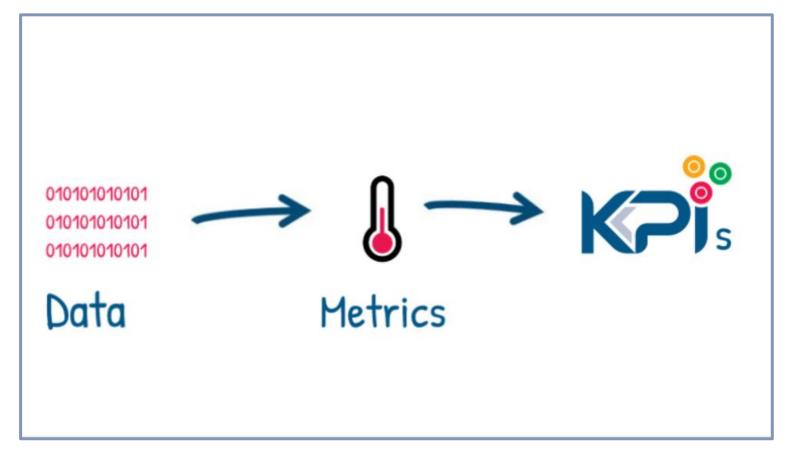

Lesson Workbook & Notes



| Note | <b>c</b> |
|------|----------|
| Note | 3        |
|      |          |
|      |          |
|      |          |
|      |          |
|      |          |
|      |          |
|      |          |
|      |          |
|      |          |
|      |          |
|      |          |
|      |          |
|      |          |
|      |          |

| Actions   |  |
|-----------|--|
| / (010110 |  |
|           |  |
|           |  |
|           |  |
|           |  |
|           |  |
|           |  |
|           |  |
|           |  |
|           |  |
|           |  |
|           |  |
|           |  |
|           |  |
|           |  |
|           |  |
|           |  |



Lesson Workbook & Notes



| Notes | Actions |
|-------|---------|
| NOLES | Actions |
|       |         |
|       |         |
|