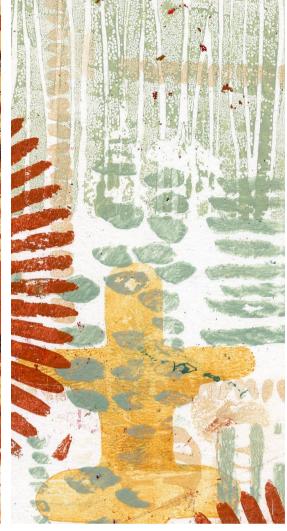

## EFCOLLAGE PAPERS 3

I am excited to offer this collection of collage papers that have been curated with my tribe in mind. If you are like me, then you love the power, the mystery, and beauty of the ancient. This collection is my contribution to our exploration of indigo.

Recommendation: Print these on onion skin, resume paper or rice paper.

Feel free to use these collage papers in your art, in part or in whole.

If you are having any difficulties opening your templates or making changes, please get in touch with us anytime: