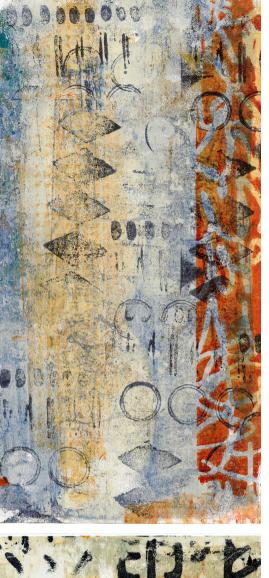

## EFCOLLAGE PAPERS 3

I am excited to offer this collection of collage papers that have been curated with my tribe in mind. If you are like me, then you love the power, the mystery, and beauty of the ancient. This collection is my contribution to our exploration of indigo.

Recommendation: Print these on onion skin, resume paper or rice paper.

Feel free to use these collage papers in your art, in part or in whole.

If you are having any difficulties opening your templates or making changes, please get in touch with us anytime: