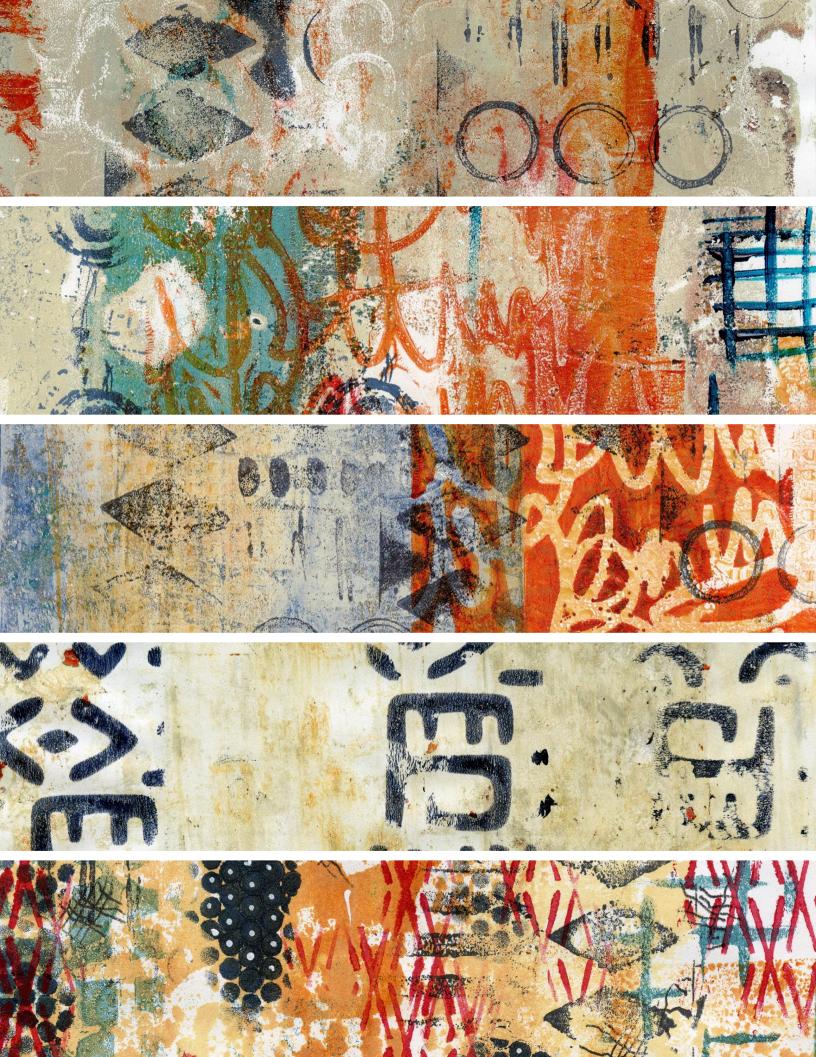

## EFCOLLAGE PAPERS 3

I am excited to offer this collection of collage papers that have been curated with my tribe in mind. If you are like me, then you love the power, the mystery, and beauty of the ancient. This collection is my contribution to our exploration of indigo.

Recommendation: Print these on onion skin, resume paper or rice paper.

Feel free to use these collage papers in your art, in part or in whole.

If you are having any difficulties opening your templates or making changes, please get in touch with us anytime: