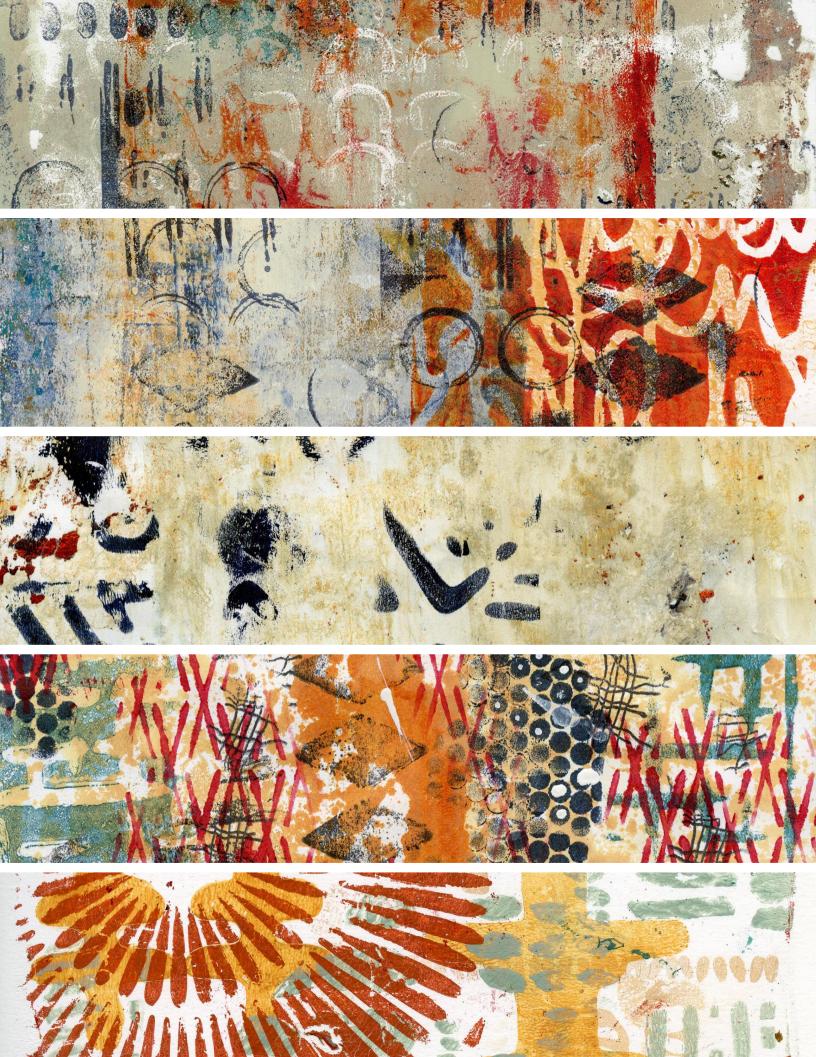

## EFCOLLAGE PAPERS 3

I am excited to offer this collection of collage papers that have been curated with my tribe in mind. If you are like me, then you love the power, the mystery, and beauty of the ancient. This collection is my contribution to our exploration of indigo.

Recommendation: Print these on onion skin, resume paper or rice paper.

Feel free to use these collage papers in your art, in part or in whole.

If you are having any difficulties opening your templates or making changes, please get in touch with us anytime: