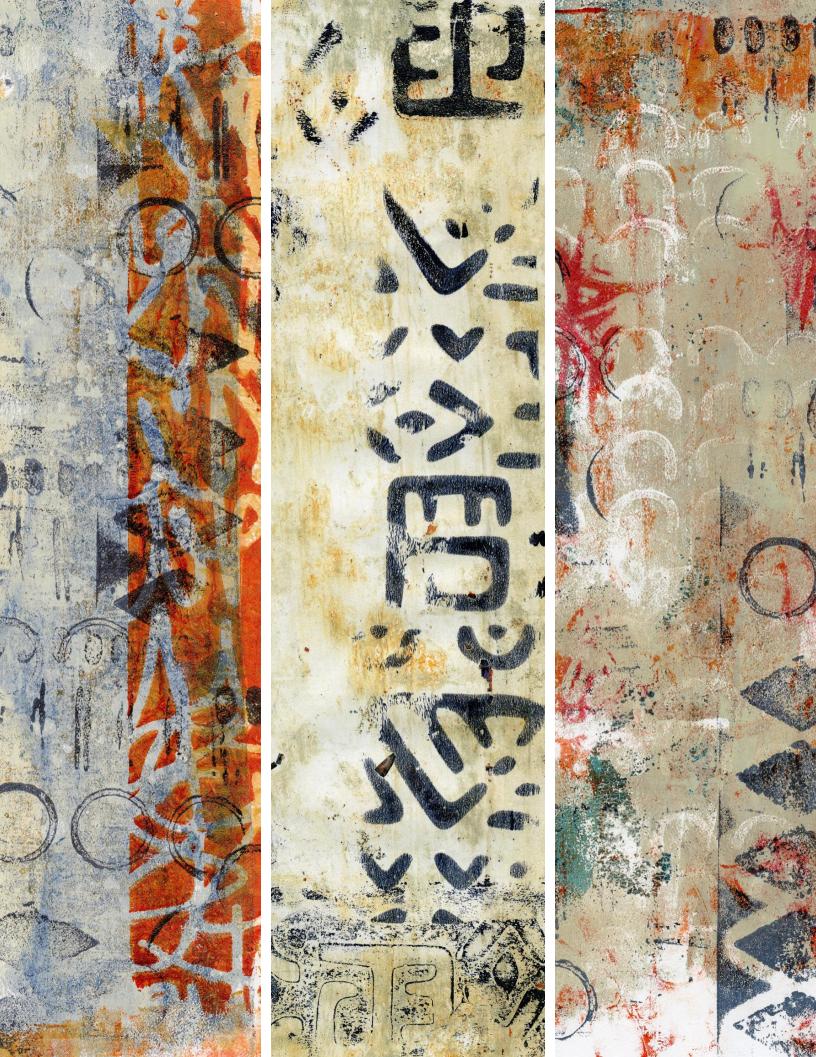

## EFCOLLAGE PAPERS 3

I am excited to offer this collection of collage papers that have been curated with my tribe in mind. If you are like me, then you love the power, the mystery, and beauty of the ancient. This collection is my contribution to our exploration of indigo.

Recommendation: Print these on onion skin, resume paper or rice paper.

Feel free to use these collage papers in your art, in part or in whole.

If you are having any difficulties opening your templates or making changes, please get in touch with us anytime: