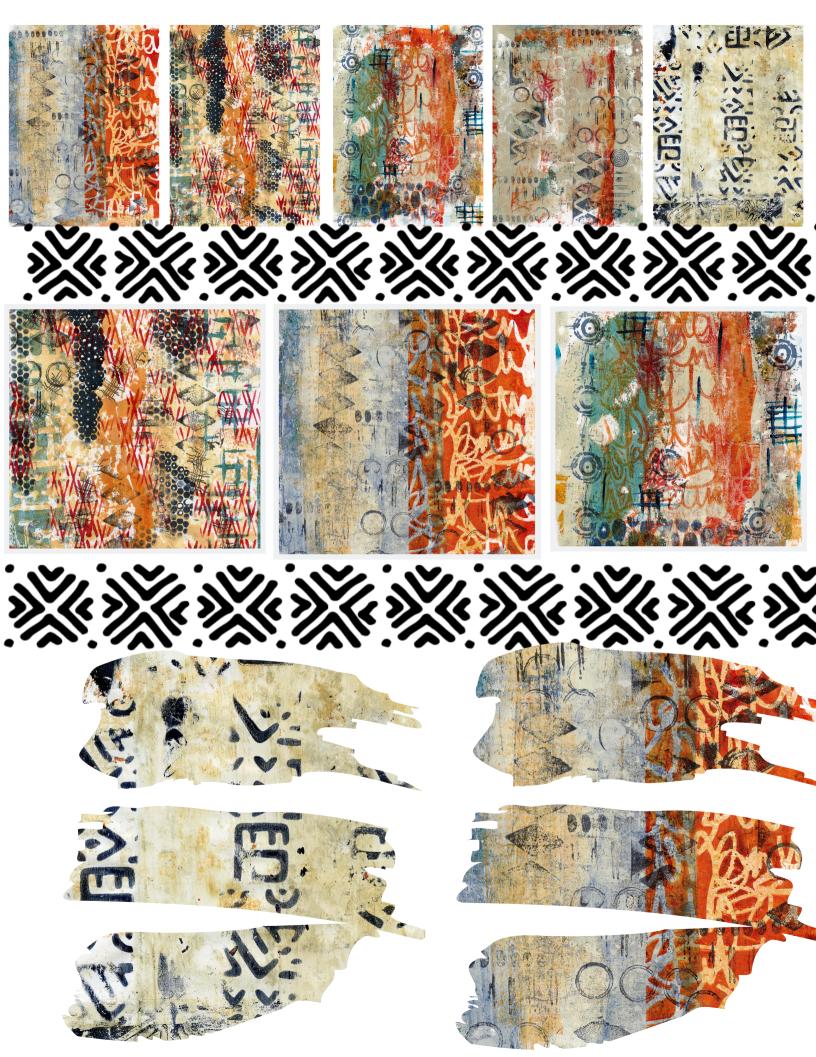

## EFCOLLAGE PAPERS 3

I am excited to offer this collection of collage papers that have been curated with my tribe in mind. If you are like me, then you love the power, the mystery, and beauty of the ancient. This collection is my contribution to our exploration of indigo.

Recommendation: Print these on onion skin, resume paper or rice paper.

Feel free to use these collage papers in your art, in part or in whole.

If you are having any difficulties opening your templates or making changes, please get in touch with us anytime: