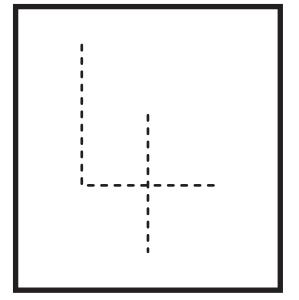

## Finger trace on letter 'D' using paint

ACADEMY ONLINE SCHOOL By : LEAD GEN ACADEMY

**PRACTICE SHEET** 

eı

21st CENTURY ACADEMY