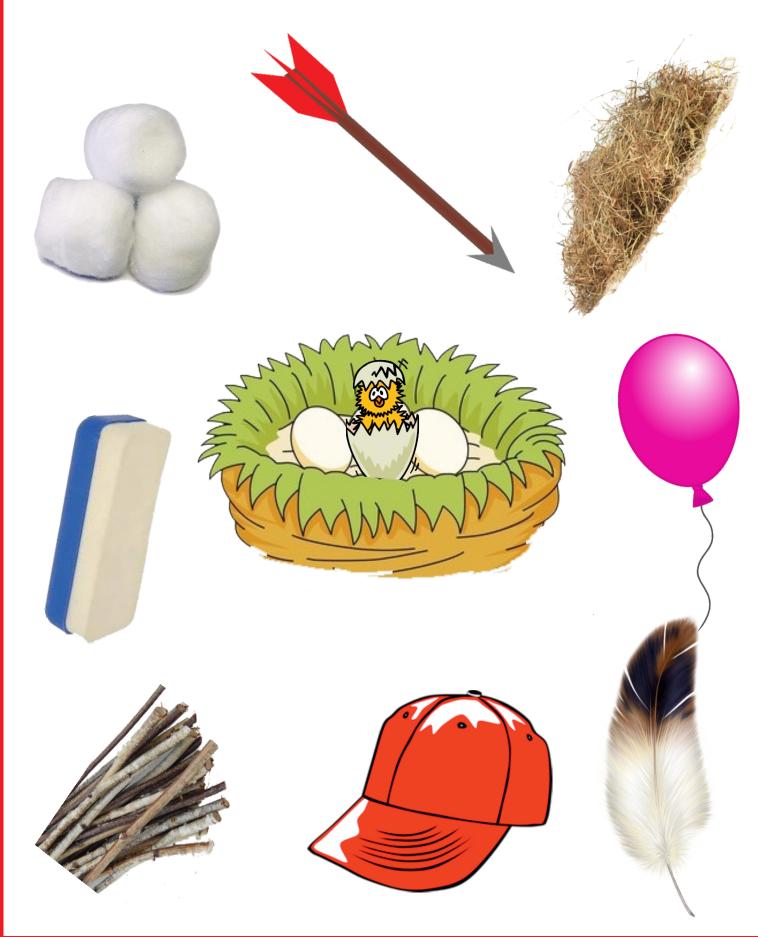

### Draw Line And Match Things That Bird Use to Build Nest

DATE:....

NAME :.....

Aa

ev 21st CENTURY ACADEM