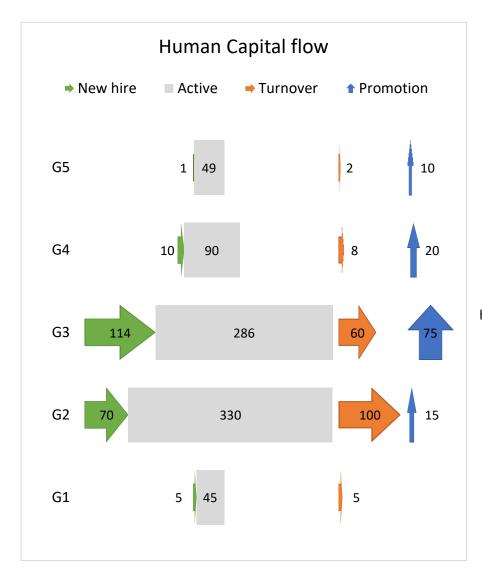

## Quiz

- o **G1**
- o **G2**
- o G3

o G3

- o G4
- o **G5**
- 2. Which Job Grade(s) is growing?
  - G1G4
- G2G5
- 3. How would you classify the org structure today?
  - BottomHeavy
- Middle Heavy
- TopHeavy

## 4. Based on the human capital dynamics today, where is the org structure heading towards?

- BottomHeavy
- Middle Heavy
- TopHeavy

## 5. Is the organization building or buying talent?

- Building Talent
- Buying Talent

Answers are on next page

## **Answers**

| Q1 | G2                  |
|----|---------------------|
| Q2 | G3                  |
| Q3 | <b>Bottom Heavy</b> |
| Q4 | Middle Heavy        |
| Q5 | Buying Talent       |