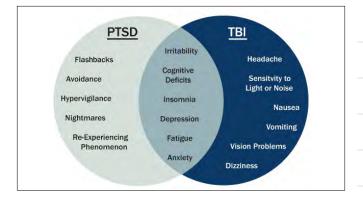

S FOR PTSD                  |  |
|                                |  |
| TIPS FOR PTSD  STAY SQUARED UP |  |
|                                |  |
|                                |  |
|                                |  |
|                                |  |
|                                |  |
|                                |  |
|                                |  |
|                                |  |
|                                |  |
|                                |  |
|                                |  |
|                                |  |
|                                |  |
|                                |  |
|                                |  |
|                                |  |
|                                |  |
|                                |  |











| _ |  |  |
|---|--|--|
|   |  |  |
|   |  |  |
|   |  |  |
|   |  |  |
|   |  |  |
|   |  |  |
|   |  |  |
|   |  |  |
|   |  |  |
|   |  |  |
|   |  |  |
|   |  |  |
|   |  |  |
|   |  |  |
|   |  |  |
|   |  |  |
|   |  |  |
|   |  |  |
| - |  |  |
|   |  |  |
|   |  |  |
|   |  |  |
|   |  |  |
| - |  |  |
|   |  |  |
|   |  |  |
| - |  |  |
|   |  |  |
|   |  |  |
| - |  |  |
|   |  |  |
|   |  |  |
|   |  |  |
|   |  |  |
|   |  |  |
|   |  |  |
|   |  |  |
|   |  |  |
|   |  |  |
|   |  |  |

TIPS FOR TBI

REPEAT YOURSELF

| Tips con TDI                     |  |
|----------------------------------|--|
| TIPS FOR TBI                     |  |
| ANNOUNCE YOUR ACTIONS            |  |
|                                  |  |
|                                  |  |
|