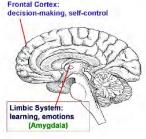

## Our Brain's Response to Stress Frontal Cortex: decision-making, self-control

## Fight, Flight or Freeze?

Nature has designed us to react to 'danger signals' faster than conscious thought.

| TIPS FOR PTSD                             |  |
|-------------------------------------------|--|
| TIFS TOK TISE                             |  |
| ANNOUNCE YOUR ACTIONS                     |  |
| ANNOGNOE TOOT NOTIONS                     |  |
|                                           |  |
|                                           |  |
|                                           |  |
|                                           |  |
|                                           |  |
|                                           |  |
|                                           |  |
|                                           |  |
|                                           |  |
|                                           |  |
|                                           |  |
|                                           |  |
|                                           |  |
|                                           |  |
|                                           |  |
|                                           |  |
|                                           |  |
| Tips for PTSD                             |  |
| TIPS FOR PTSD                             |  |
| TIPS FOR PTSD                             |  |
| TIPS FOR PTSD  REDUCE THREAT PRESENTATION |  |
|                                           |  |
| REDUCE THREAT PRESENTATION                |  |