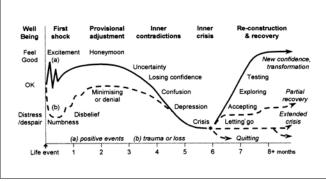

| _  |  |
|----|--|
|    |  |
|    |  |
|    |  |
| 60 |  |
|    |  |
| 9  |  |
|    |  |
| 7  |  |
| 8  |  |
|    |  |
| 2  |  |
|    |  |
| -  |  |
|    |  |
| 4  |  |
|    |  |
|    |  |
|    |  |
|    |  |
|    |  |
|    |  |
|    |  |
|    |  |
|    |  |
|    |  |
|    |  |
|    |  |
|    |  |
|    |  |
|    |  |
|    |  |
|    |  |
|    |  |
|    |  |
|    |  |
|    |  |
|    |  |