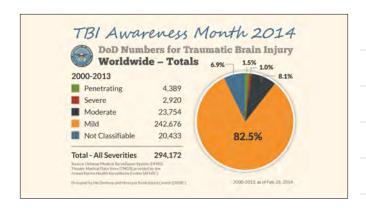

IPS FOR PTSD                  |  |
|                                |  |
| TIPS FOR PTSD  STAY SQUARED UP |  |
|                                |  |
|                                |  |
|                                |  |
|                                |  |
|                                |  |
|                                |  |
|                                |  |
|                                |  |
|                                |  |
|                                |  |
|                                |  |
|                                |  |
|                                |  |
|                                |  |
|                                |  |
|                                |  |
|                                |  |
|                                |  |











| _ |  |  |
|---|--|--|
|   |  |  |
|   |  |  |
|   |  |  |
|   |  |  |
|   |  |  |
|   |  |  |
|   |  |  |
|   |  |  |
|   |  |  |
|   |  |  |
|   |  |  |
|   |  |  |
|   |  |  |
|   |  |  |
|   |  |  |
|   |  |  |
|   |  |  |
|   |  |  |
| - |  |  |
|   |  |  |
|   |  |  |
|   |  |  |
|   |  |  |
| - |  |  |
|   |  |  |
|   |  |  |
| - |  |  |
|   |  |  |
|   |  |  |
| - |  |  |
|   |  |  |
|   |  |  |
|   |  |  |
|   |  |  |
|   |  |  |
|   |  |  |
|   |  |  |
|   |  |  |
|   |  |  |
|   |  |  |

TIPS FOR TBI

REPEAT YOURSELF

| Tips con TDI                     |  |
|----------------------------------|--|
| TIPS FOR TBI                     |  |
| ANNOUNCE YOUR ACTIONS            |  |
|                                  |  |
|                                  |  |
|