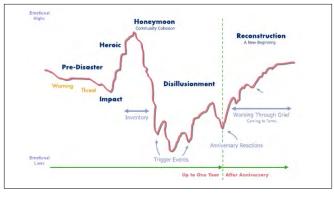

|   |  |
|   |  |
|   |  |
|   |  |
|   |  |
|   |  |
|   |  |
|   |  |
|   |  |
|   |  |
|   |  |
|   |  |
|   |  |
|   |  |
|   |  |
|   |  |
|   |  |
|   |  |
|   |  |









| _  |  |
|----|--|
|    |  |
|    |  |
|    |  |
| 60 |  |
|    |  |
| 9  |  |
|    |  |
| 7  |  |
| 8  |  |
|    |  |
| 2  |  |
|    |  |
| -  |  |
|    |  |
| 4  |  |
|    |  |
|    |  |
|    |  |
|    |  |
|    |  |
|    |  |
|    |  |
|    |  |
|    |  |
|    |  |
|    |  |
|    |  |
|    |  |
|    |  |
|    |  |
|    |  |
|    |  |
|    |  |
|    |  |
|    |  |
|    |  |
|    |  |





























## Our Brain's Response to Stress Frontal Cortex: decision-making, self-control

## Fight, Flight or Freeze?

Nature has designed us to react to 'danger signals' faster than conscious thought.









| TIPS FOR PTSD                             |  |
|-------------------------------------------|--|
| TIFS TOK TISE                             |  |
| ANNOUNCE YOUR ACTIONS                     |  |
| ANNOGNOE TOOT NOTIONS                     |  |
|                                           |  |
|                                           |  |
|                                           |  |
|                                           |  |
|                                           |  |
|                                           |  |
|                                           |  |
|                                           |  |
|                                           |  |
|                                           |  |
|                                           |  |
|