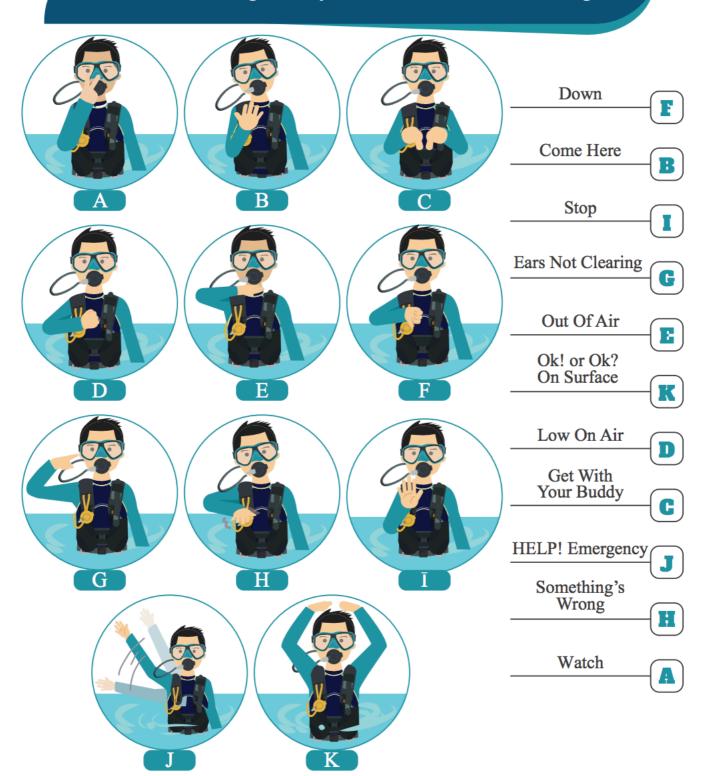

# DIVING WALD SYMBOLS

Match the diving hand symbols to their correct meanings.

|       | Down                  |
|-------|-----------------------|
|       | Come Here             |
| A B C | Stop                  |
|       | Ears Not Clearing     |
|       | Out Of Air            |
| D E F | Ok! or Ok? On Surface |
|       | Low On Air            |
|       | Get With Your Buddy   |
|       | HELP! Emergency       |
| G H I | Something's Wrong     |
|       | Watch                 |
|       |                       |

# ANSWER KEY DIVING HAND SYMBOLS

Match the diving hand symbols to their correct meanings.