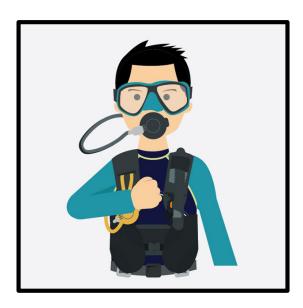

# **Question 6.** Choose the best answer for the signal shown below.

- a. I am okay
- b. Which way to the boat?
- c. Go this way
- d. Out of air

#### 6

Answer: d – Out of air

Refer: Your Skills as a Diver I – Hand Signals.