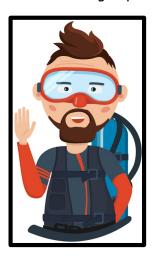

# **Questions**

**Question 1.** Choose the best answer for the signal shown below.

- a. Stop, hold, stay there
- b. Go back
- c. Please be quiet
- d. Ascend or go up

**Question 2.** Choose the best answer for the signal shown below.

#### 1

Answer: a – Stop, hold, stay there

Refer: Your Skills as a Diver I – Hand Signals.