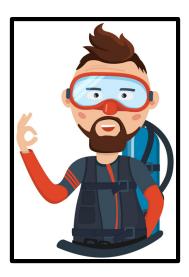

# **Question 3.** Choose the best answer for the signal shown below.

- a. I am cold
- b. Go around the rock
- c. Okay? Okay!
- d. Stay together

#### 3

Answer: c – Okay? Okay!

Refer: Your Skills as a Diver I – Hand Signals.