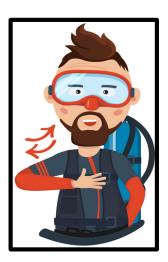

# **Question 4.** Choose the best answer for the signal shown below.

- a. Wave to friends on bench
- b. I need more weight
- c. Distress, help!
- d. I need the boat to pick me up

#### 4

Answer: c – Distress, help!

Refer: Your Skills as a Diver I – Hand Signals.