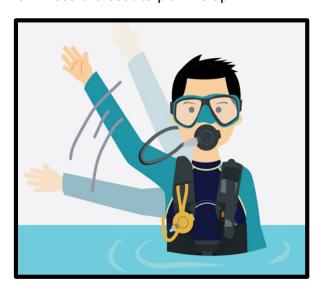

# **Question 5.** Choose the best answer for the signal shown below.

- a. Okay? Okay! on the surface at a distance
- b. I am experiencing leg cramps
- c. I have seen shrimps
- d. Boat pick up, I have air

#### 5

Answer: a – Okay? Okay! – on the surface at a distance

Refer: Your Skills as a Diver I – Hand Signals.