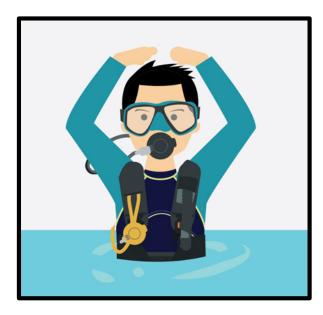

# **Question 4.** Choose the best answer for the signal shown below.

- a. Wave to friends on bench
- b. I need more weight
- c. Distress, help!
- d. I need the boat to pick me up

#### 4

Answer: c – Distress, help!

Refer: Your Skills as a Diver I – Hand Signals.