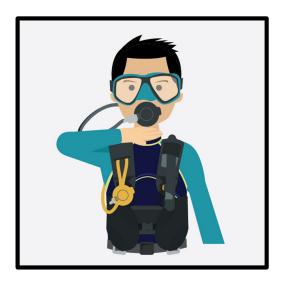

# **Question 5.** Choose the best answer for the signal shown below.

- a. Okay? Okay! on the surface at a distance
- b. I am experiencing leg cramps
- c. I have seen shrimps
- d. Boat pick up, I have air

#### 5

Answer: a – Okay? Okay! – on the surface at a distance

Refer: Your Skills as a Diver I – Hand Signals.