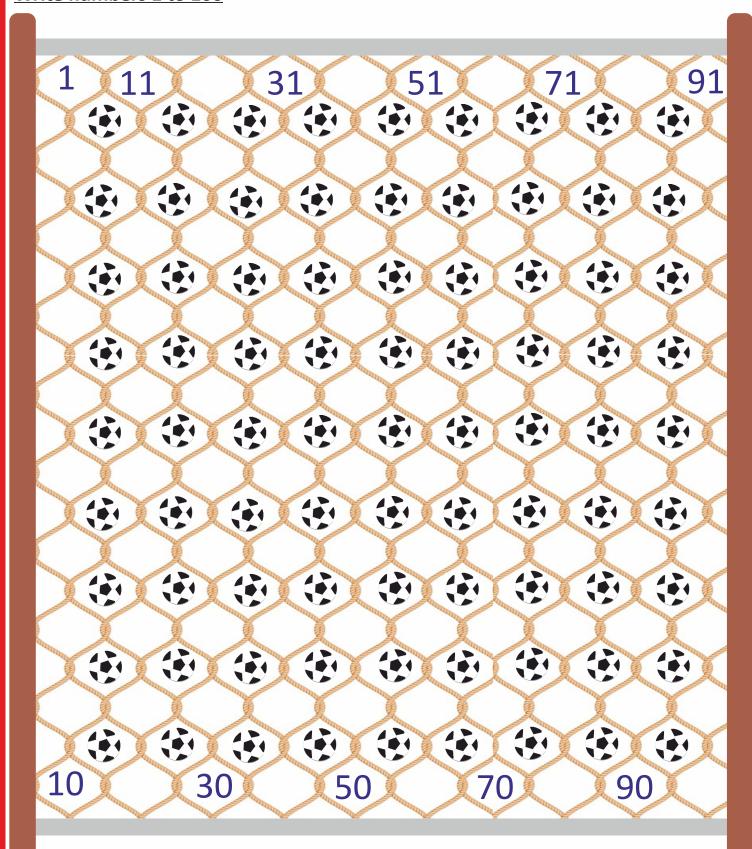

|                      |                                     |                                 |
| k                                  |                      | b                                   |                                 |
|                                    |                      |                                     |                                 |
| d                                  |                      | p                                   |                                 |
|                                    |                      |                                     |                                 |

W\_\_

# Senior Kg: Unit - 1

#### Day -3

DATE:....

NAME :.....



### **ACADEMY ONLINE SCHOOL** By: LEAD GEN ACADEMY

**MATHS** 



#### Write numbers 1 to 100



## Senior Kg: Unit - 1 Day -3

NAME :....

| ı | Aa |
|---|----|
|   |    |

ACADEMY ONLINE SCHOOL

By: LEAD GEN ACADEMY



EVS

### Match the activity with correct body parts used (legs / hands)