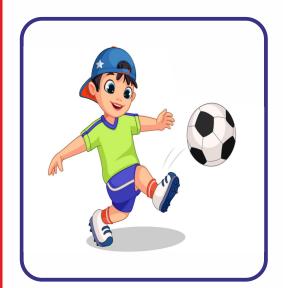

|
|                                    |                      |                                     |                                 |
| d                                  |                      | p                                   |                                 |
|                                    |                      |                                     |                                 |

W\_\_

# Senior Kg: Unit - 1

#### Day -3

DATE:....

NAME :.....



### **ACADEMY ONLINE SCHOOL** By: LEAD GEN ACADEMY

**MATHS** 



#### Write numbers 1 to 100



## Senior Kg: Unit - 1 Day -3

NAME :....

| ı | Aa |
|---|----|
|   |    |

ACADEMY ONLINE SCHOOL

By: LEAD GEN ACADEMY



EVS

### Match the activity with correct body parts used (legs / hands)