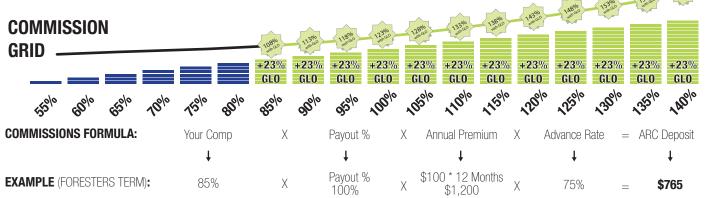

100% PAYOUTGRID FOR POPULAR ALLIANCE PRODUCTS

|                                                 |                 | 10070              | Ψ1,200              |                                        |
|-------------------------------------------------|-----------------|--------------------|---------------------|----------------------------------------|
| Product                                         | Payout %        | Advance %          | Renewal<br>Payout % | Company                                |
| Strong Foundation Term 15-30Yr                  | 100%            | 75%                |                     |                                        |
| Smart UL NonMed CTP                             | 85.71%          | 75%                | 2.86%               | <b>-</b>                               |
| PlanRight FX Preferred & Standard Age 50-80     | 85.71%          | 75%                | 6.00%               | Foresters \( \)                        |
| BrightFuture CWL                                | 74.28%          | 75%                | 1.14%               | Financial                              |
| Prepared Accidental Death                       | 88.57%          | 75%                | 2.29%               | Tiridificiat                           |
| Term 125 20 or 30 YR                            | 100%            | 75%                |                     | _ =                                    |
| CBO 100 30 Yr                                   | 100%            | 75%                |                     | AMERICO                                |
| Eagle Premier FX Age 60-80                      | 88.57%          | 75%                | 4.29%               | HIILIIGU                               |
| SafeShield Term                                 | 89.71%          | 75%                | 1.29%               | COLUMBIAN                              |
| Dignified Choice FX Full Benefit Age 25-80      | 85.71%          | 75%                | 6.29%               | FINANCIAL                              |
| Dignified Choice ( X ) all behelit Age 25-00    | 03.7170         | 1 3 /0             | 0.2970              | GROOP                                  |
| Immediate Benefit Plan FX, Age 0-60             | 88.57%          | 75%                | 5.14%               | <b>CVS</b>                             |
| SecureLife Plus, Age 40-80                      | 1000/           | 75.0/              | 11 /20/             | AMERICAN-                              |
| SecureLife Plus, Age 40-60                      | 100%            | 75%                | 11.43%              | AMICABLE GROUP OF COMPANIES            |
| Term Life Express 15-30Yr                       | 97.14%          | 75%                |                     |                                        |
| Living Promise FX Level, Age 45-80              | 85.71%          | 75%                | 5.71%               | Митиаь У Отана                         |
| Children's Whole Life                           | 71.43%          | 75%                |                     | Miningra Olligha                       |
| Guaranteed Advantage                            | 85.71%          | 75%                | 1.71%               |                                        |
| Immediate Solution FX                           | 85.71%          | 75%                | 2.86%               | Transamerica                           |
| Pathsetter IUL Age 18-80, CTP                   | 88.57%          | 75%                | 2.86%               |                                        |
| Everlast IUL Age 18-80, CTP                     | 85.71%          | 75%                | 2.86%               | <b>₹</b> C                             |
| Accelerator Plus 14 Annuity, Age 0-75           | 6.57%           | (100%: Single Sum) | 2.0070              | ANNUITIES & LIFE                       |
| FlexLife IUL & Peak Life IUL Up to CTP          | 80%             | 75%                | 2.29%               | National Life                          |
| FIT Annuities Age 0-70 (Some Versions)          | 4.86%           | (100% Single Sum)  | 212070              | Group*                                 |
| THI Full did stage of For (confidence versions) | 4.0070          | (10070 Single Sum) |                     | Experience Life®                       |
|                                                 |                 |                    |                     | (j)                                    |
| Personal Income Annuity eApp- A , Age 0-75      | 5.91%           | (100%: Single Sum) |                     |                                        |
|                                                 |                 |                    |                     | NASSAU RE                              |
| Assurance Plus FX                               | 77.14%          | 50%                | 6.00%               | CWIC                                   |
| Guaranteed Assurance FX                         | 54.28%          | 50%                | 4.00%               |                                        |
|                                                 |                 |                    |                     | GREAT WESTERN INSURANCE COMPANY        |
| Currents and Jasus Mhada Life                   | CO 050/         | F00/               |                     | AIC                                    |
| Guaranteed Issue Whole Life                     | 62.85%          | 50%                |                     | AIG                                    |
| Hoolth Matching Account                         | <b>76 0</b> 60/ |                    | E 1 40/             | НГЛ Л°                                 |
| Health Matching Account                         | 26.86%          |                    | 5.14%               | HEALTH MATCHING ACCOUNT SERVICES, INC. |