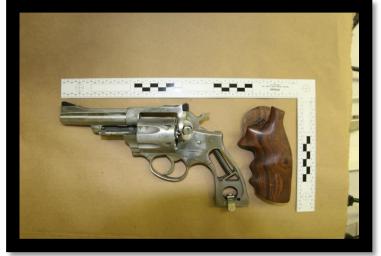

YOU FIND OUT WHAT YOUR INVESTIGATION IS REALLY ABOUT

TAKE IT SLOW



### WALK WITH THE DETECTIVES

## ASK QUESTIONS OF THE 1<sup>ST</sup> RESPONDER(S)



## WALK THRU NORTH / SOUTH OR EAST / WEST

### **EVENTUALLY GO BOTH WAYS**



### DETERMINE WHERE CRIME OCCURRED

#### AND WHERE IT DIDN'T OCCUR



#### **SUSPECT'S ACTIONS -**

## WHAT DID HE/SHE DO ENTRY/EXIT POINTS PATH ACTIONS



### **ACTIONS OF THE VICTIM**

## WHAT WHERE THEY DOING PRIOR TO INJURY / DEATH



## WHAT HAPPENED AFTER INJURY / DEATH OCCURRED

WAS THE SCENE WAS STAGED?



## HAVE ANY STATEMENTS BEEN PROVEN OR DISPROVED



## HAVE DETECTIVES DETERMINE THE SCENE EVIDENCE

**WHY?** 



### PLACARDS – PHYSICAL EVIDENCE GET NUMBERED PLACARDS

### BIOLOGICAL GETS ALPHA PLACARDS

### PLACE CLOSE TO EVIDENCE



AT 90 DEGREES



## PLACARDS – PLACE NUMERICALLY AND FACING THE SAME WAY





### **NOTE TAKING**

### IT STARTS FROM THE TIME YOU ARRIVE ON SCENE

## UNTIL YOU RETURN TO THE STATION.