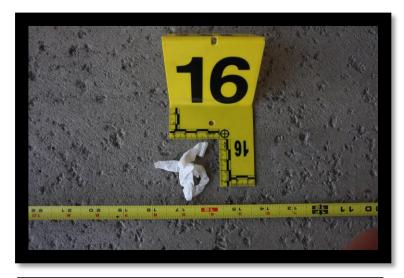

### PLACARDS – PHYSICAL EVIDENCE GET NUMBERED PLACARDS

### PLACE CLOSE TO EVIDENCE

AT 90 DEGREES

## PLACARDS – PLACE NUMERICALLY AND FACING THE SAME WAY