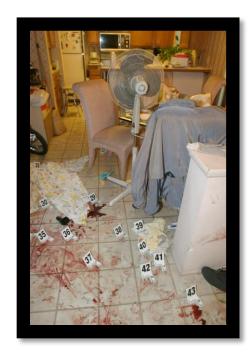

### PLACARDS – PHYSICAL EVIDENCE GET NUMBERED PLACARDS

### BIOLOGICAL GETS ALPHA PLACARDS

### PLACE CLOSE TO EVIDENCE

AT 90 DEGREES

## PLACARDS – PLACE NUMERICALLY AND FACING THE SAME WAY