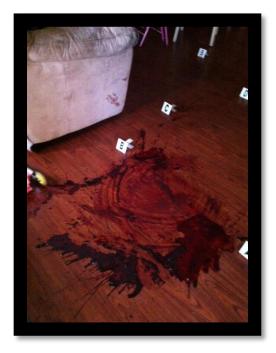

SLOW



### WALK WITH THE DETECTIVES

## ASK QUESTIONS OF THE 1<sup>ST</sup> RESPONDER(S)



## WALK THRU NORTH / SOUTH OR EAST / WEST

### **EVENTUALLY GO BOTH WAYS**



### DETERMINE WHERE CRIME OCCURRED

#### AND WHERE IT DIDN'T OCCUR



#### **SUSPECT'S ACTIONS -**

## WHAT DID HE/SHE DO ENTRY/EXIT POINTS PATH ACTIONS



### **ACTIONS OF THE VICTIM**

## WHAT WHERE THEY DOING PRIOR TO INJURY / DEATH



## WHAT HAPPENED AFTER INJURY / DEATH OCCURRED

WAS THE SCENE WAS STAGED?



## HAVE ANY STATEMENTS BEEN PROVEN OR DISPROVED



## HAVE DETECTIVES DETERMINE THE SCENE EVIDENCE

**WHY?** 



### PLACARDS – PHYSICAL EVIDENCE GET NUMBERED PLACARDS

### BIOLOGICAL GETS ALPHA PLACARDS

### PLACE CLOSE TO EVIDENCE



AT 90 DEGREES



## PLACARDS – PLACE NUMERICALLY AND FACING THE SAME WAY





### **NOTE TAKING**

### IT STARTS FROM THE TIME YOU ARRIVE ON SCENE

## UNTIL YOU RETURN TO THE STATION.