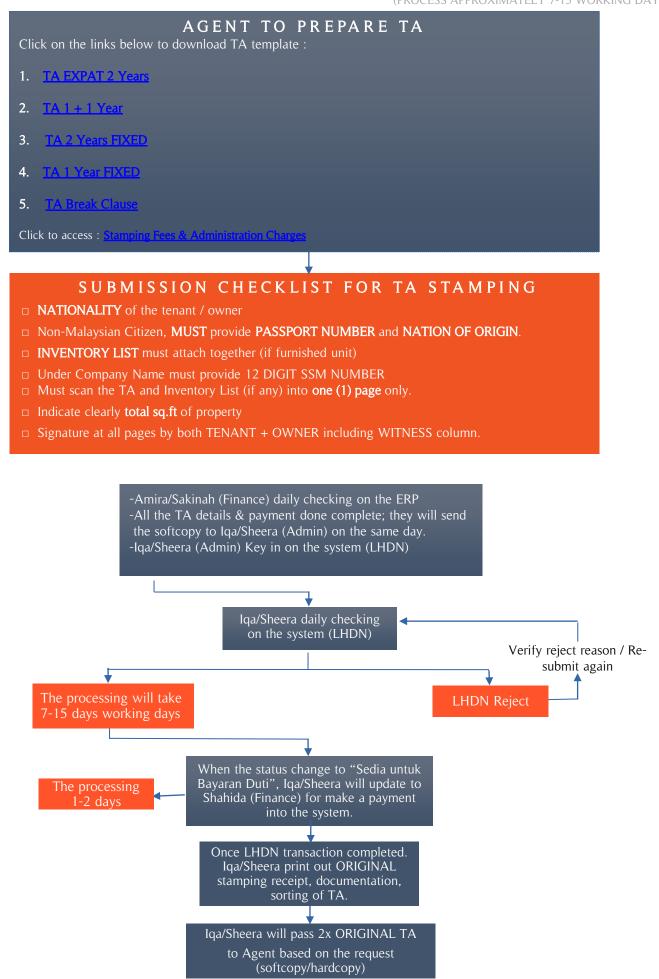

## STANDARD OPERATING PROCEDURE TENANCY AGREEMENT

(PROCESS APPROXIMATELY 7-15 WORKING DAYS)\*