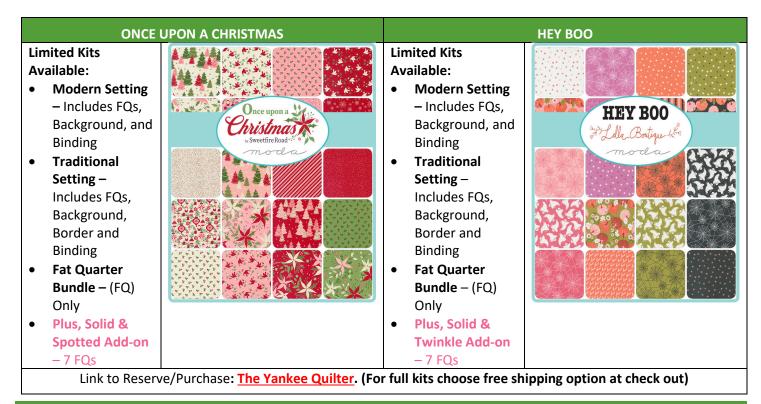

#### LIMITED KITS AVAILABLE

If you would like to use the same fabric as Michelle (not required), she has coordinated kits to be sold independently through <u>The Yankee Quilter</u>. The kits will be directly purchased and managed by The Yankee Quilter.

• ONCE UPON A CHRISTMAS: Moda – Sweetfire – corresponding Background fabric selected plus (4) Belle Solids and (3) Spotted fat quarters.

• **HEY BOO:** Moda – Lella Boutique – corresponding Background selected and (6) Bella Solids and (1) Twinkle fat quarters.

**Note:** Fabric is expected in April/May.

#### The Yankee Quilter Kits include extra Fat Quarters.