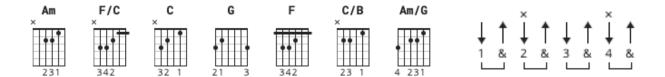

## **Have You Ever Seen The Rain**

<u>Intro</u>

Am F/C C G C

C
Someone told me long ago
C
G
There's a calm before the storm, I know
C
It's been coming for some time

C
When it's over, so they say
C
G
It'll rain a sunny day, I know
C
Shining down like water

F G
I wanna know
C C/B Am Am/G
Have you ever seen the rain
F G
I wanna know
C C/B Am Am/G
Have you ever seen the rain
F G C
Coming down on a sunny day

C
Yesterday and days before
C
G
Sun is cold and rain is hard, I know