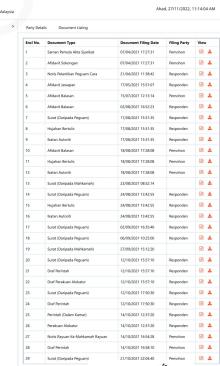

#### https://ecourt.kehakiman.gov.my/

Sistem e-Filing

SE INFORMATION

ket No.: BF60EA3B4447

mpleks Mahkamah Kuala Lumpur

ıhkamah Tinggi

24

28

v-24NCC-164-04/2021 se Filing Date: 07 Apr 2021

ne Left: 0 Minutes 0 Seconds