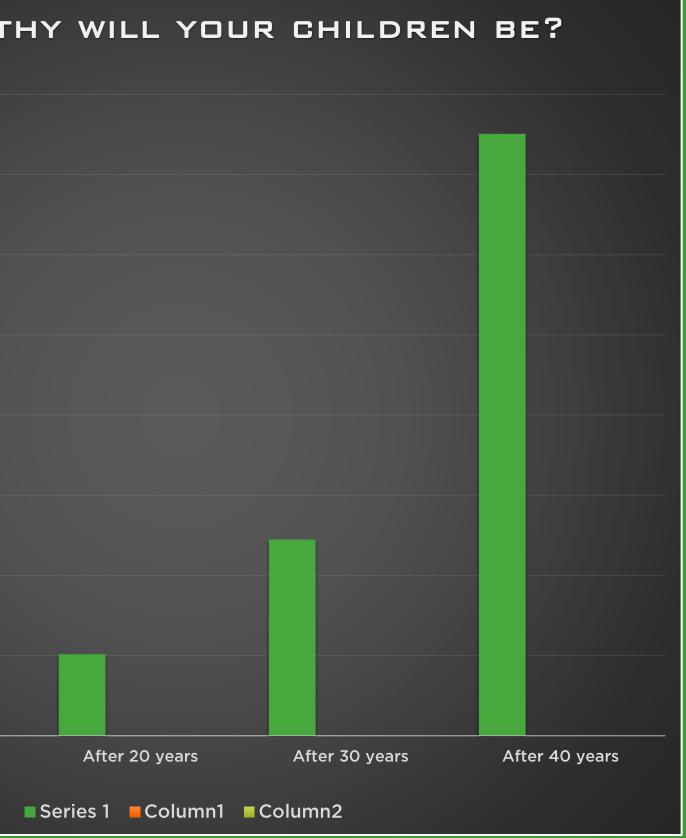

# The \$5 a day investing plan

- INVEST \$35 PER WEEK IN AN S&P 500 INDEX FUND
- NEVER STOP INVESTING
- DON'T SELL THE STOCKS
- PASS THE ASSETS TO YOUR CHILD AT THE AGE OF  $\mathbf{30}$

# Results of the \$5 a day plan

|           | How | WEALT         |
|-----------|-----|---------------|
| \$800,000 | )   |               |
| \$700,000 | )   |               |
| \$600,000 | )   |               |
| \$500,000 | )   |               |
| \$400,000 | )   |               |
| \$300,000 | )   |               |
| \$200,000 | )   |               |
| \$100,000 | )   |               |
| \$C       |     | ftor 10 years |
|           | A   | fter 10 years |