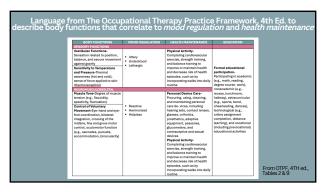

5. Select language from The Occupational Therapy Practice Framework, 4th Ed. to

6.Identify and practice two strategies to bring the body into a regulated state

5