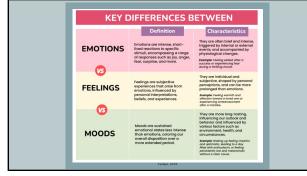

### REVIEW

- Personal containe
- Nervous system regulation
- Emotions, feelings, mood
- Connection between regulation
- Relationship to professional practi