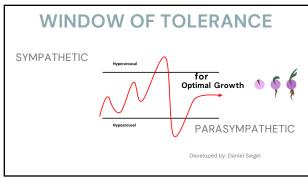

#### **COURSE OBJECTIVES**

Upon completion of this course, participants will be able to:

L. Explain the term personal power and describe how it relates to clinical practic

3. Explain the impact that both nervous system states have on professional practi

5. Select language from The Occupational Therapy Practice Framework, 4th Ed. to

6.Identify and practice two strategies to bring the body into a regulated state

5

#### SESSION FLOW

- Assessment
- FIORESSIONALISITI III FIACLICE
- Regulating the Nervous System
- Relationship to Practic



















| NYTERADULAL<br>Nyther Surger         Controlling<br>Index Theory<br>Diverget lines         Sections<br>Index<br>International<br>December<br>December<br>December<br>December<br>December<br>December<br>December<br>December<br>December<br>December<br>December<br>December<br>December<br>December<br>December<br>December<br>December<br>December<br>December<br>December<br>December<br>December<br>December<br>December<br>December<br>December<br>December<br>December<br>December<br>December<br>December<br>December<br>December<br>December<br>December<br>December<br>December<br>December<br>December<br>December<br>December<br>December<br>December<br>December<br>December<br>December<br>December<br>December<br>December<br>December<br>December<br>December<br>December<br>December<br>December<br>Dec