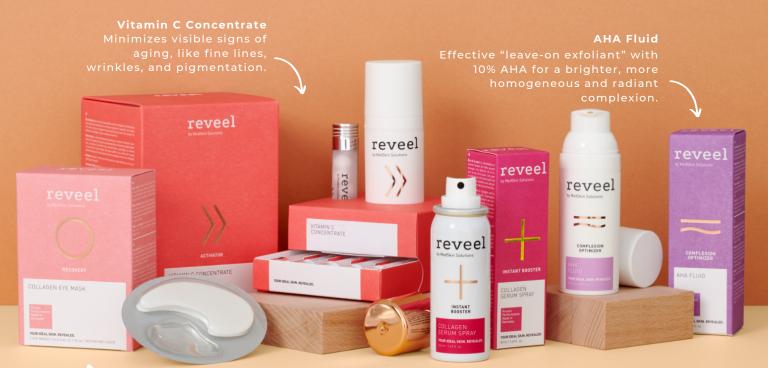

### home care best sellers

**Collagen Eye Mask** Alginate eye mask to instantly define, rehydrate, and firm the eye zone. **Collagen Serum Spray** Native-collagen serum for instantly smoothed, plumped skin –wherever, whenever.